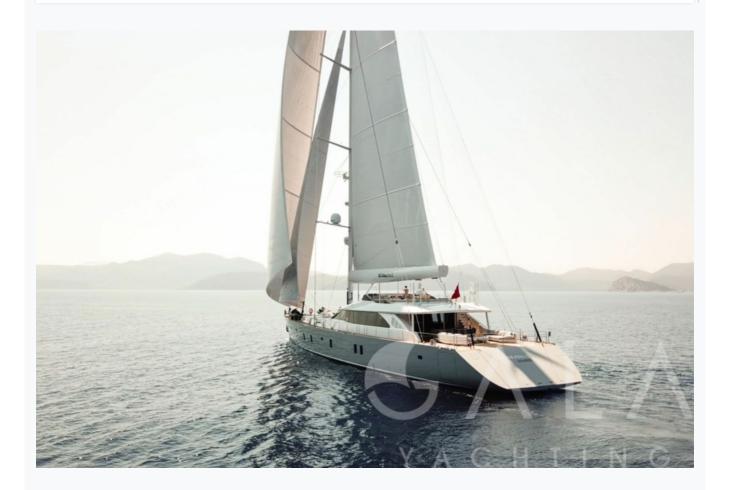

• Bodrum

| Builder                       | ADA YACHT WORKS           |                          |
|-------------------------------|---------------------------|--------------------------|
| Base Port                     | Bodrum                    |                          |
| Destination                   | Turkey                    |                          |
| Length                        | 49.9 m / 164.0 ft         |                          |
| Built / Refit                 | 2018                      |                          |
| Cabins Total                  | 6                         |                          |
| Cabins                        | 1 Master, 1 Vip, 4 Double |                          |
| Guests                        | 12                        |                          |
| Speed                         | 12-15 Knots               |                          |
| ow Season<br>May, October     |                           | Per Week <b>€150,00</b>  |
| Mid Season<br>June, September |                           | Per Week <b>€175</b> ,00 |
| High Season<br>July, August   |                           | Per Week <b>€175</b> ,00 |

## Features

18,000 LT~

| Specifications                     |
|------------------------------------|
| Built / Refit 2018                 |
| Builder ADA YACHT WORKS            |
| Base Port Bodrum                   |
| Length 49.9 m / 164.0 ft           |
| Beam<br>10.44 m / 34 ft            |
| Draft 3.65 m / 12 ft               |
| Speed 12-15 Knots                  |
| Main Engine(s) 2x CAT C18, 803 HP  |
| Generator(s) 2x80kw, 1x45kw Kohler |
| Hull Epoxy on steel                |
| Fuel Capacity 46,000 LT~           |
| Water Capacity                     |