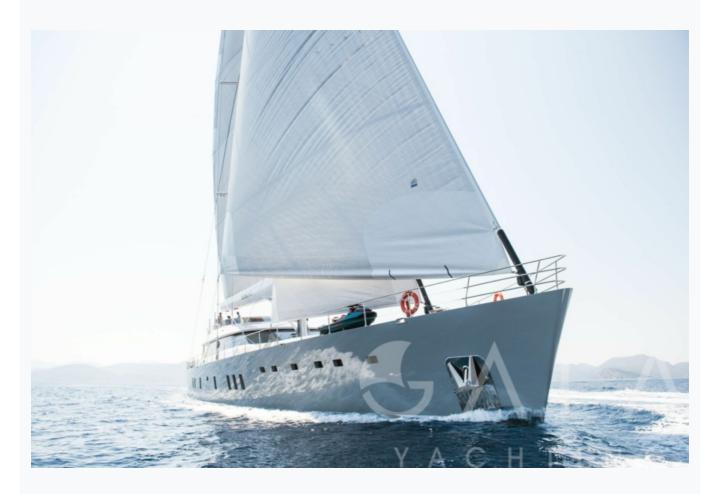

• Bodrum

| Builder                       | ADA YACHT WORKS           |                          |
|-------------------------------|---------------------------|--------------------------|
| Base Port                     | Bodrum                    |                          |
| Destination                   | Turkey                    |                          |
| Length                        | 49.9 m / 164.0 ft         |                          |
| Built / Refit                 | 2018                      |                          |
| Cabins Total                  | 6                         |                          |
| Cabins                        | 1 Master, 1 Vip, 4 Double |                          |
| Guests                        | 12                        |                          |
| Speed                         | 12-15 Knots               |                          |
| ow Season<br>May, October     |                           | Per Week <b>€150,00</b>  |
| Mid Season<br>June, September |                           | Per Week <b>€175</b> ,00 |
| High Season<br>July, August   |                           | Per Week <b>€175</b> ,00 |

## Features

18,000 LT~

| Specifications                     |
|------------------------------------|
| Built / Refit 2018                 |
| Builder ADA YACHT WORKS            |
| Base Port Bodrum                   |
| Length 49.9 m / 164.0 ft           |
| Beam<br>10.44 m / 34 ft            |
| Draft 3.65 m / 12 ft               |
| Speed 12-15 Knots                  |
| Main Engine(s) 2x CAT C18, 803 HP  |
| Generator(s) 2x80kw, 1x45kw Kohler |
| Hull Epoxy on steel                |
| Fuel Capacity 46,000 LT~           |
| Water Capacity                     |