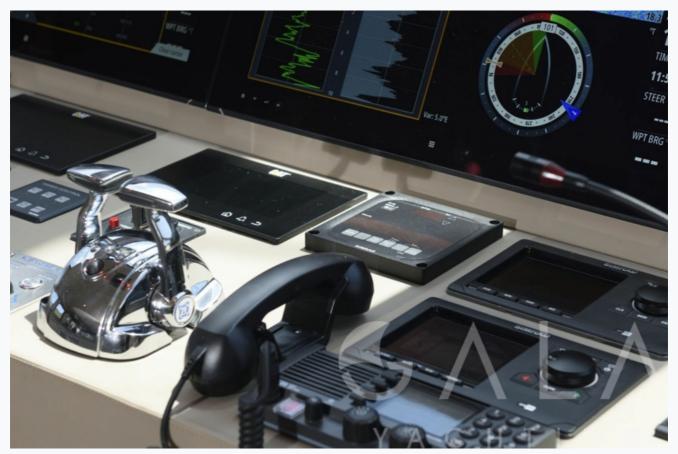

## Features

18,000 LT~

| Specifications                     |
|------------------------------------|
| Built / Refit 2018                 |
| Builder ADA YACHT WORKS            |
| Base Port Bodrum                   |
| Length 49.9 m / 164.0 ft           |
| Beam<br>10.44 m / 34 ft            |
| Draft 3.65 m / 12 ft               |
| Speed 12-15 Knots                  |
| Main Engine(s) 2x CAT C18, 803 HP  |
| Generator(s) 2x80kw, 1x45kw Kohler |
| Hull Epoxy on steel                |
| Fuel Capacity 46,000 LT~           |
| Water Capacity                     |