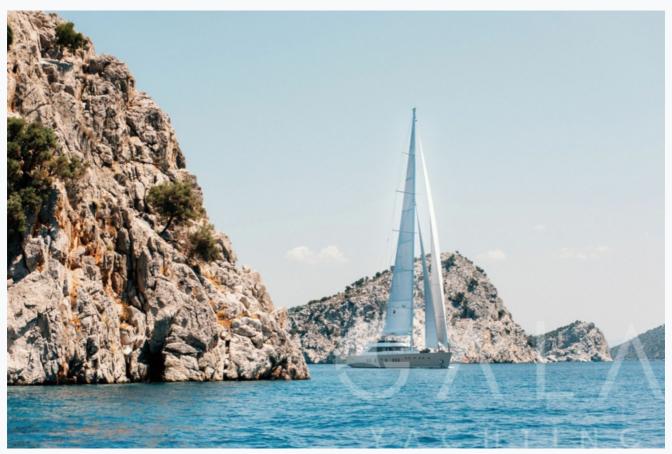

| 49.9 m / 164.0 ft         |                          |
| Built / Refit                 | 2018                      |                          |
| Cabins Total                  | 6                         |                          |
| Cabins                        | 1 Master, 1 Vip, 4 Double |                          |
| Guests                        | 12                        |                          |
| Speed                         | 12-15 Knots               |                          |
| ow Season<br>May, October     |                           | Per Week <b>€150,00</b>  |
| Mid Season<br>June, September |                           | Per Week <b>€175</b> ,00 |
| High Season<br>July, August   |                           | Per Week <b>€175</b> ,00 |



## Features





























































































































18,000 LT~

| Specifications                     |
|------------------------------------|
| Built / Refit 2018                 |
| Builder ADA YACHT WORKS            |
| Base Port Bodrum                   |
| Length 49.9 m / 164.0 ft           |
| Beam<br>10.44 m / 34 ft            |
| Draft 3.65 m / 12 ft               |
| Speed 12-15 Knots                  |
| Main Engine(s) 2x CAT C18, 803 HP  |
| Generator(s) 2x80kw, 1x45kw Kohler |
| Hull Epoxy on steel                |
| Fuel Capacity 46,000 LT~           |
| Water Capacity                     |

ALL ABOUT YOU 2 18/20 © Gala Yachting 2024



## Accommodation

Cabins

1 Master, 1 Vip, 4 Double

Guests

12

Bathroom

Ensuite wi