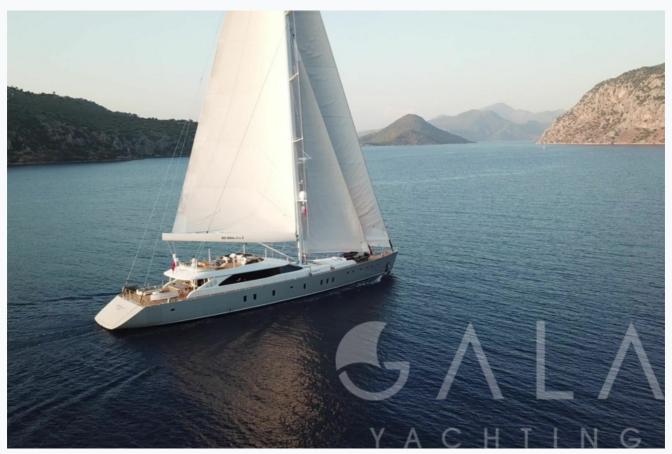

• Bodrum

| Builder                       | ADA YACHT WORKS           |                          |
|-------------------------------|---------------------------|--------------------------|
| Base Port                     | Bodrum                    |                          |
| Destination                   | Turkey                    |                          |
| Length                        | 49.9 m / 164.0 ft         |                          |
| Built / Refit                 | 2018                      |                          |
| Cabins Total                  | 6                         |                          |
| Cabins                        | 1 Master, 1 Vip, 4 Double |                          |
| Guests                        | 12                        |                          |
| Speed                         | 12-15 Knots               |                          |
| ow Season<br>May, October     |                           | Per Week <b>€150,00</b>  |
| Mid Season<br>June, September |                           | Per Week <b>€175</b> ,00 |
| High Season<br>July, August   |                           | Per Week <b>€175</b> ,00 |

## Features

18,000 LT~

| Specifications                     |
|------------------------------------|
| Built / Refit 2018                 |
| Builder ADA YACHT WORKS            |
| Base Port Bodrum                   |
| Length 49.9 m / 164.0 ft           |
| Beam<br>10.44 m / 34 ft            |
| Draft 3.65 m / 12 ft               |
| Speed 12-15 Knots                  |
| Main Engine(s) 2x CAT C18, 803 HP  |
| Generator(s) 2x80kw, 1x45kw Kohler |
| Hull Epoxy on steel                |
| Fuel Capacity 46,000 LT~           |
| Water Capacity                     |