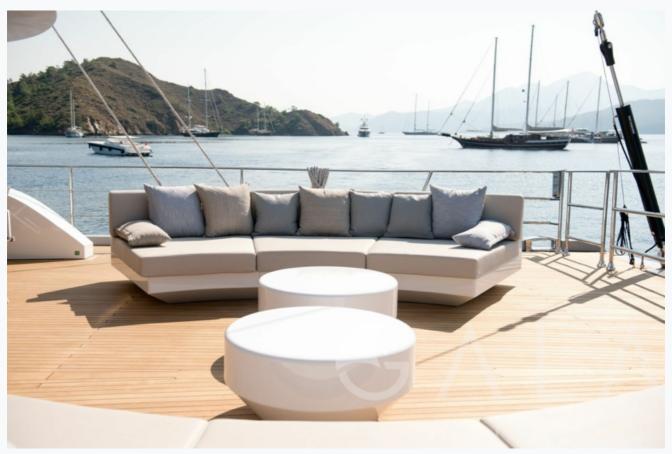

## Accommodation

Cabins

1 Master, 1 Vip, 4 Double

Guests

12

Bathroom

Ensuite with shower cells

Toilet type

In salon, Deck speakers

Other Equipment

Minibar in each cabin, CD player, DVD player