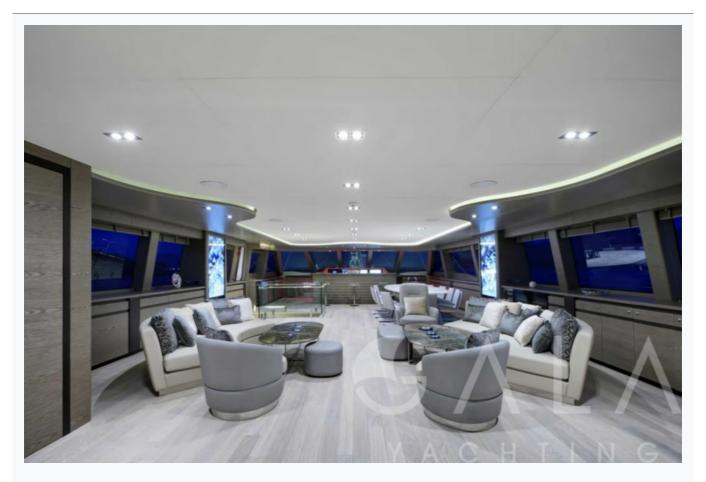

18                      |                          |
| Cabins Total                  | 6                         |                          |
| Cabins                        | 1 Master, 1 Vip, 4 Double |                          |
| Guests                        | 12                        |                          |
| Speed                         | 12-15 Knots               |                          |
| ow Season<br>May, October     |                           | Per Week <b>€150,00</b>  |
| Mid Season<br>June, September |                           | Per Week <b>€175</b> ,00 |
| High Season<br>July, August   |                           | Per Week <b>€175</b> ,00 |



## Features





























































































































18,000 LT~

| Specifications                     |
|------------------------------------|
| Built / Refit 2018                 |
| Builder ADA YACHT WORKS            |
| Base Port Bodrum                   |
| Length 49.9 m / 164.0 ft           |
| Beam<br>10.44 m / 34 ft            |
| Draft 3.65 m / 12 ft               |
| Speed 12-15 Knots                  |
| Main Engine(s) 2x CAT C18, 803 HP  |
| Generator(s) 2x80kw, 1x45kw Kohler |
| Hull Epoxy on steel                |
| Fuel Capacity 46,000 LT~           |
| Water Capacity                     |

ALL ABOUT YOU 2 18/20 © Gala Yachting 2024



## Accommodation

Cabins

1 Master, 1 Vip, 4 Double

Guests

12

Bathroom

Ensuite with shower cells

Toilet type

Electric vacuum flush

Air-conditioning

Yes

A/C Use during nig