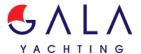

• Bodrum

| Builder                       | ADA YACHT WORKS           |                          |
|-------------------------------|---------------------------|--------------------------|
| Base Port                     | Bodrum                    |                          |
| Destination                   | Turkey                    |                          |
| Length                        | 49.9 m / 164.0 ft         |                          |
| Built / Refit                 | 2018                      |                          |
| Cabins Total                  | 6                         |                          |
| Cabins                        | 1 Master, 1 Vip, 4 Double |                          |
| Guests                        | 12                        |                          |
| Speed                         | 12-15 Knots               |                          |
| ow Season<br>May, October     |                           | Per Week <b>€150,00</b>  |
| Mid Season<br>June, September |                           | Per Week <b>€175</b> ,00 |
| High Season<br>July, August   |                           | Per Week <b>€175</b> ,00 |

## Features

18,000 LT~

| Specifications                     |
|------------------------------------|
| Built / Refit 2018                 |
| Builder ADA YACHT WORKS            |
| Base Port Bodrum                   |
| Length 49.9 m / 164.0 ft           |
| Beam<br>10.44 m / 34 ft            |
| Draft 3.65 m / 12 ft               |
| Speed 12-15 Knots                  |
| Main Engine(s) 2x CAT C18, 803 HP  |
| Generator(s) 2x80kw, 1x45kw Kohler |
| Hull Epoxy on steel                |
| Fuel Capacity 46,000 LT~           |
| Water Capacity                     |