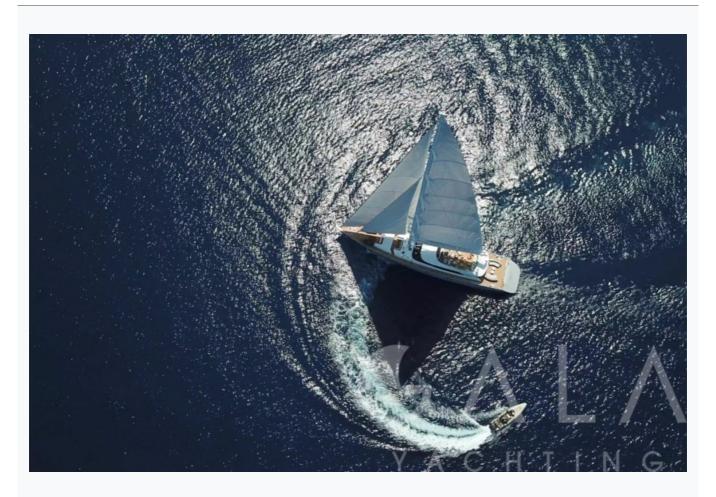

| 49.9 m / 164.0 ft         |                          |
| Built / Refit                 | 2018                      |                          |
| Cabins Total                  | 6                         |                          |
| Cabins                        | 1 Master, 1 Vip, 4 Double |                          |
| Guests                        | 12                        |                          |
| Speed                         | 12-15 Knots               |                          |
| ow Season<br>May, October     |                           | Per Week <b>€150,00</b>  |
| Mid Season<br>June, September |                           | Per Week <b>€175</b> ,00 |
| High Season<br>July, August   |                           | Per Week <b>€175</b> ,00 |



## Features





























































































































18,000 LT~

| Specifications                     |
|------------------------------------|
| Built / Refit 2018                 |
| Builder ADA YACHT WORKS            |
| Base Port Bodrum                   |
| Length 49.9 m / 164.0 ft           |
| Beam<br>10.44 m / 34 ft            |
| Draft 3.65 m / 12 ft               |
| Speed 12-15 Knots                  |
| Main Engine(s) 2x CAT C18, 803 HP  |
| Generator(s) 2x80kw, 1x45kw Kohler |
| Hull Epoxy on steel                |
| Fuel Capacity 46,000 LT~           |
| Water Capacity                     |

ALL ABOUT YOU 2 18/20 © Gala Yachting 2024



## Accommodation

Cabins

1 Master, 1 Vip, 4 Double

Guests

12

Bathroom

En