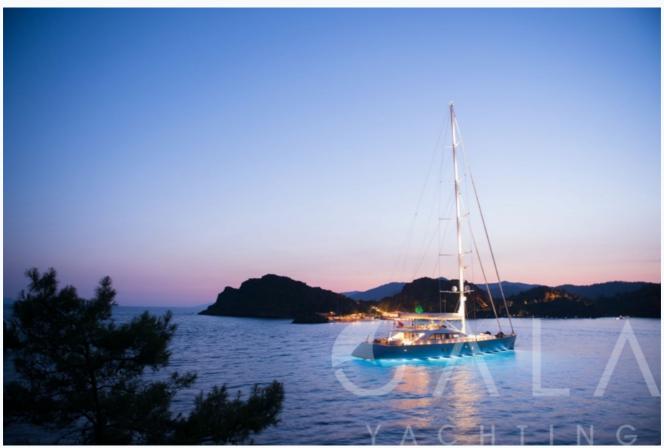

• Bodrum

| Builder                       | ADA YACHT WORKS           |                          |
|-------------------------------|---------------------------|--------------------------|
| Base Port                     | Bodrum                    |                          |
| Destination                   | Turkey                    |                          |
| Length                        | 49.9 m / 164.0 ft         |                          |
| Built / Refit                 | 2018                      |                          |
| Cabins Total                  | 6                         |                          |
| Cabins                        | 1 Master, 1 Vip, 4 Double |                          |
| Guests                        | 12                        |                          |
| Speed                         | 12-15 Knots               |                          |
| ow Season<br>May, October     |                           | Per Week <b>€150,00</b>  |
| Mid Season<br>June, September |                           | Per Week <b>€175</b> ,00 |
| High Season<br>July, August   |                           | Per Week <b>€175</b> ,00 |