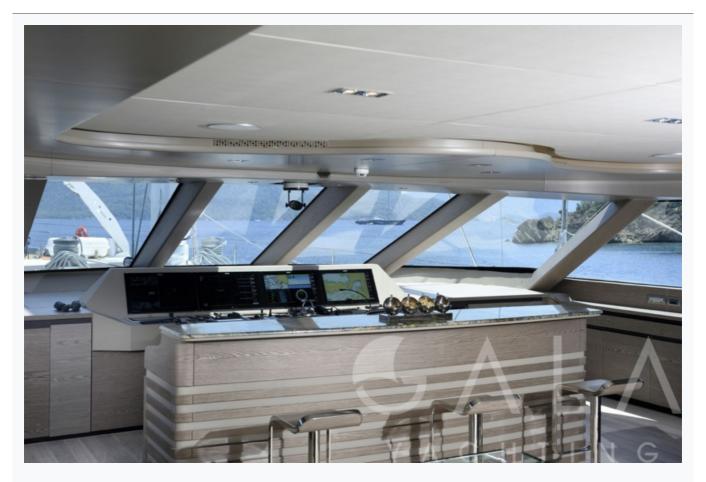

## Features

18,000 LT~

| Specifications                     |
|------------------------------------|
| Built / Refit 2018                 |
| Builder ADA YACHT WORKS            |
| Base Port Bodrum                   |
| Length 49.9 m / 164.0 ft           |
| Beam<br>10.44 m / 34 ft            |
| Draft 3.65 m / 12 ft               |
| Speed 12-15 Knots                  |
| Main Engine(s) 2x CAT C18, 803 HP  |
| Generator(s) 2x80kw, 1x45kw Kohler |
| Hull Epoxy on steel                |
| Fuel Capacity 46,000 LT~           |
| Water Capacity                     |