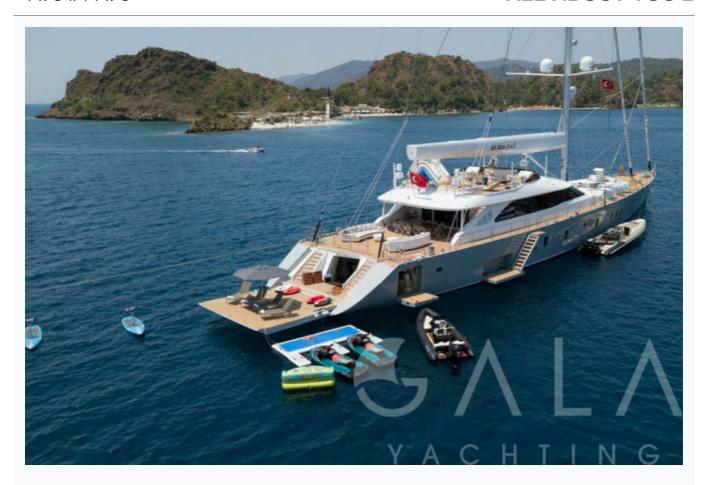

| 2018                      |                          |
| Cabins Total                  | 6                         |                          |
| Cabins                        | 1 Master, 1 Vip, 4 Double |                          |
| Guests                        | 12                        |                          |
| Speed                         | 12-15 Knots               |                          |
| ow Season<br>May, October     |                           | Per Week <b>€150,00</b>  |
| Mid Season<br>June, September |                           | Per Week <b>€175</b> ,00 |
| High Season<br>July, August   |                           | Per Week <b>€175</b> ,00 |



## Features





























































































































18,000 LT~

| Specifications                     |
|------------------------------------|
| Built / Refit 2018                 |
| Builder ADA YACHT WORKS            |
| Base Port Bodrum                   |
| Length 49.9 m / 164.0 ft           |
| Beam<br>10.44 m / 34 ft            |
| Draft 3.65 m / 12 ft               |
| Speed 12-15 Knots                  |
| Main Engine(s) 2x CAT C18, 803 HP  |
| Generator(s) 2x80kw, 1x45kw Kohler |
| Hull Epoxy on steel                |
| Fuel Capacity 46,000 LT~           |
| Water Capacity                     |

ALL ABOUT YOU 2 18/20 © Gala Yachting 2024



## Accommodation

Cabins

1 Master, 1 Vip, 4 Double

Guests

12

Bathroom

Ensuite with shower cells

Toilet type

Electric vacuum flush

Air-conditioning

Yes

A/C Use du