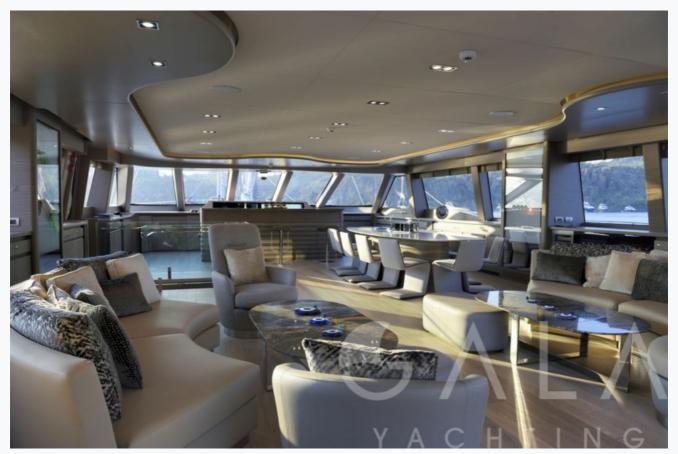

## Accommodation

Cabins

1 Master, 1 Vip, 4 Double

Guests

12

Bathroom

Ensuite with shower cells

Toilet type

Electric vacuum flush

Air-conditioning

Yes

A/C Use during night

All night

TV System

In salon and all cabins, Sattelite TV

Music System

In salon, Deck speakers

Other Equipment

Minibar in each cabin, CD player, DVD player