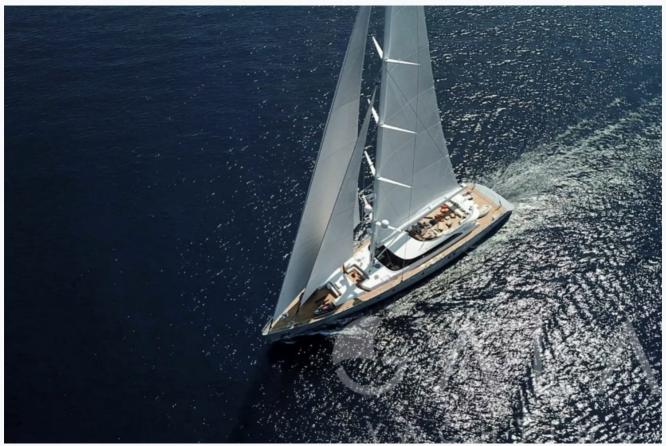

| 49.9 m / 164.0 ft         |                          |
| Built / Refit                 | 2018                      |                          |
| Cabins Total                  | 6                         |                          |
| Cabins                        | 1 Master, 1 Vip, 4 Double |                          |
| Guests                        | 12                        |                          |
| Speed                         | 12-15 Knots               |                          |
| ow Season<br>May, October     |                           | Per Week <b>€150,00</b>  |
| Mid Season<br>June, September |                           | Per Week <b>€175</b> ,00 |
| High Season<br>July, August   |                           | Per Week <b>€175</b> ,00 |



## Features





























































































































18,000 LT~

| Specifications                     |
|------------------------------------|
| Built / Refit 2018                 |
| Builder ADA YACHT WORKS            |
| Base Port Bodrum                   |
| Length 49.9 m / 164.0 ft           |
| Beam<br>10.44 m / 34 ft            |
| Draft 3.65 m / 12 ft               |
| Speed 12-15 Knots                  |
| Main Engine(s) 2x CAT C18, 803 HP  |
| Generator(s) 2x80kw, 1x45kw Kohler |
| Hull Epoxy on steel                |
| Fuel Capacity 46,000 LT~           |
| Water Capacity                     |

ALL ABOUT YOU 2 18/20 © Gala Yachting 2024



## Accommodation

Cabins

1 Master, 1 Vip, 4 Double

Guests

12

Bathroom

Ensu