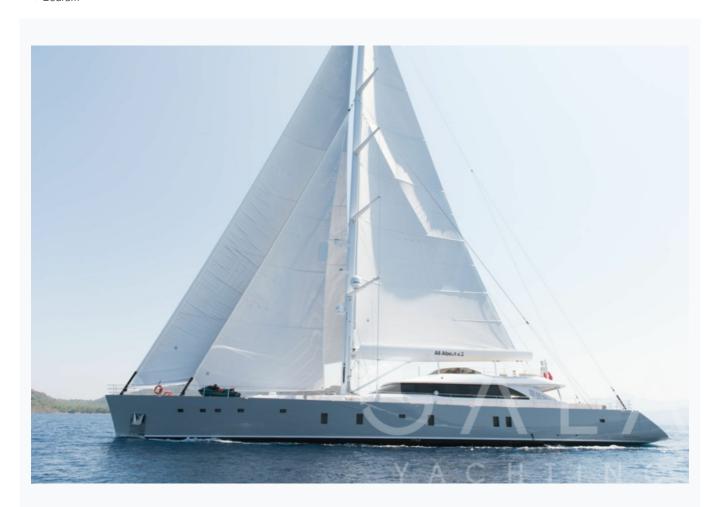

• Bodrum

| Builder                       | ADA YACHT WORKS           |                          |
|-------------------------------|---------------------------|--------------------------|
| Base Port                     | Bodrum                    |                          |
| Destination                   | Turkey                    |                          |
| Length                        | 49.9 m / 164.0 ft         |                          |
| Built / Refit                 | 2018                      |                          |
| Cabins Total                  | 6                         |                          |
| Cabins                        | 1 Master, 1 Vip, 4 Double |                          |
| Guests                        | 12                        |                          |
| Speed                         | 12-15 Knots               |                          |
| ow Season<br>May, October     |                           | Per Week <b>€150,00</b>  |
| Mid Season<br>June, September |                           | Per Week <b>€175</b> ,00 |
| High Season<br>July, August   |                           | Per Week <b>€175</b> ,00 |

## Features

18,000 LT~

| Specifications                     |
|------------------------------------|
| Built / Refit 2018                 |
| Builder ADA YACHT WORKS            |
| Base Port Bodrum                   |
| Length 49.9 m / 164.0 ft           |
| Beam<br>10.44 m / 34 ft            |
| Draft 3.65 m / 12 ft               |
| Speed 12-15 Knots                  |
| Main Engine(s) 2x CAT C18, 803 HP  |
| Generator(s) 2x80kw, 1x45kw Kohler |
| Hull Epoxy on steel                |
| Fuel Capacity 46,000 LT~           |
| Water Capacity                     |