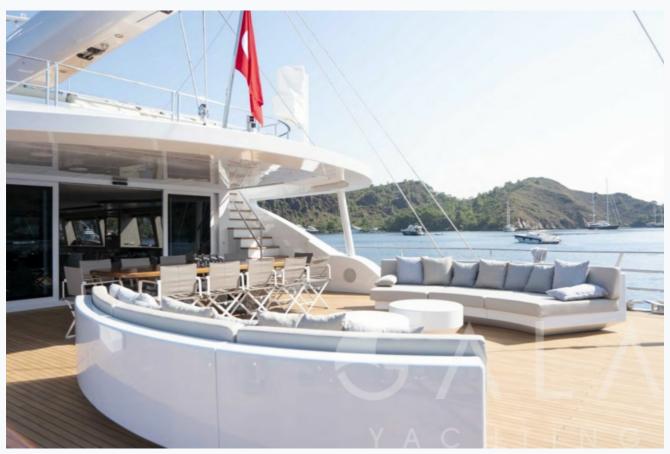

## Accommodation

Cabins

1 Master, 1 Vip, 4 Double

Guests

12

Bathroom

Ensuite with shower cells

Toilet type

Electric vacuum flush

Air-conditioning

Yes

A/C Use during night

All night

TV System

In salon and all cabins, Sattelite TV

Music System

In salon, Deck speakers

Other Equipment

Minibar in each cabin, CD player, DVD player