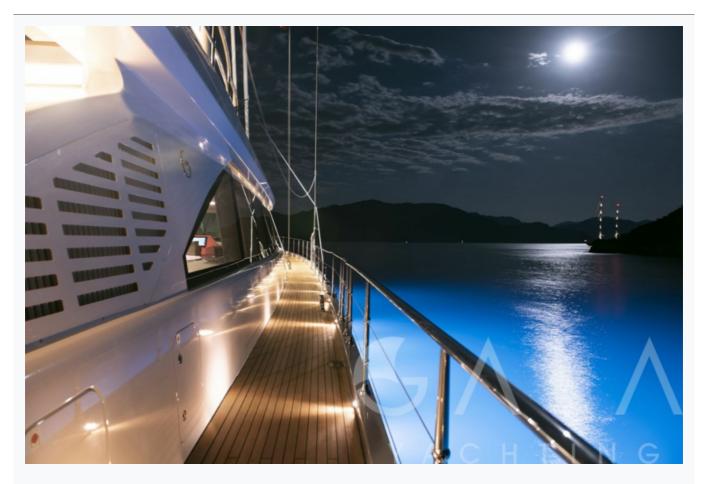

• Bodrum

| Builder                       | ADA YACHT WORKS           |                          |
|-------------------------------|---------------------------|--------------------------|
| Base Port                     | Bodrum                    |                          |
| Destination                   | Turkey                    |                          |
| Length                        | 49.9 m / 164.0 ft         |                          |
| Built / Refit                 | 2018                      |                          |
| Cabins Total                  | 6                         |                          |
| Cabins                        | 1 Master, 1 Vip, 4 Double |                          |
| Guests                        | 12                        |                          |
| Speed                         | 12-15 Knots               |                          |
| ow Season<br>May, October     |                           | Per Week <b>€150,00</b>  |
| Mid Season<br>June, September |                           | Per Week <b>€175</b> ,00 |
| High Season<br>July, August   |                           | Per Week <b>€175</b> ,00 |

## Features

18,000 LT~

| Specifications                     |
|------------------------------------|
| Built / Refit 2018                 |
| Builder ADA YACHT WORKS            |
| Base Port Bodrum                   |
| Length 49.9 m / 164.0 ft           |
| Beam<br>10.44 m / 34 ft            |
| Draft 3.65 m / 12 ft               |
| Speed 12-15 Knots                  |
| Main Engine(s) 2x CAT C18, 803 HP  |
| Generator(s) 2x80kw, 1x45kw Kohler |
| Hull Epoxy on steel                |
| Fuel Capacity 46,000 LT~           |
| Water Capacity                     |