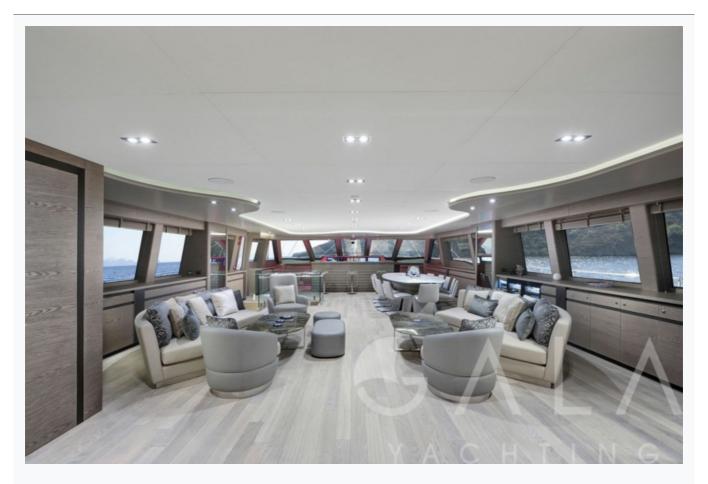

## Accommodation

Cabins

1 Master, 1 Vip, 4 Double

Guests

12

Bathroom

Ensuite with shower cells

Toilet type

Electric vacuum flush

Air-conditioning

Yes

A/C Use during night

All night

TV System

In salon and all cabins, Sattelite TV

Music System

In salon, Deck speakers

Other Equipment

Minibar in each cabin, CD player, DVD player