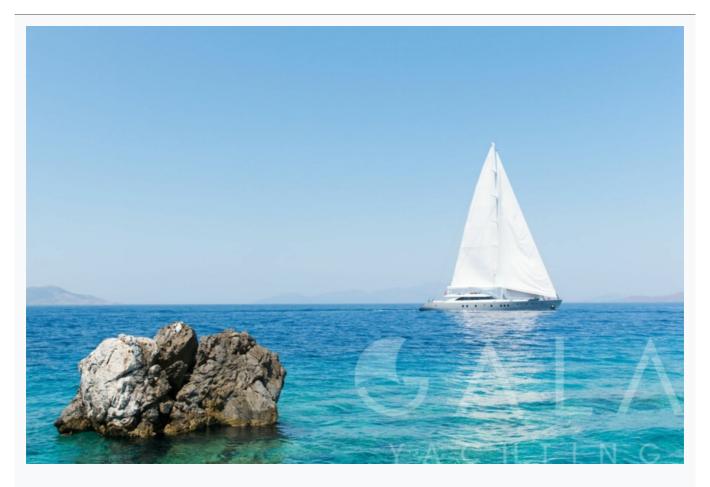

• Bodrum

| Builder                       | ADA YACHT WORKS           |                          |
|-------------------------------|---------------------------|--------------------------|
| Base Port                     | Bodrum                    |                          |
| Destination                   | Turkey                    |                          |
| Length                        | 49.9 m / 164.0 ft         |                          |
| Built / Refit                 | 2018                      |                          |
| Cabins Total                  | 6                         |                          |
| Cabins                        | 1 Master, 1 Vip, 4 Double |                          |
| Guests                        | 12                        |                          |
| Speed                         | 12-15 Knots               |                          |
| ow Season<br>May, October     |                           | Per Week <b>€150,00</b>  |
| Mid Season<br>June, September |                           | Per Week <b>€175</b> ,00 |
| High Season<br>July, August   |                           | Per Week <b>€175</b> ,00 |