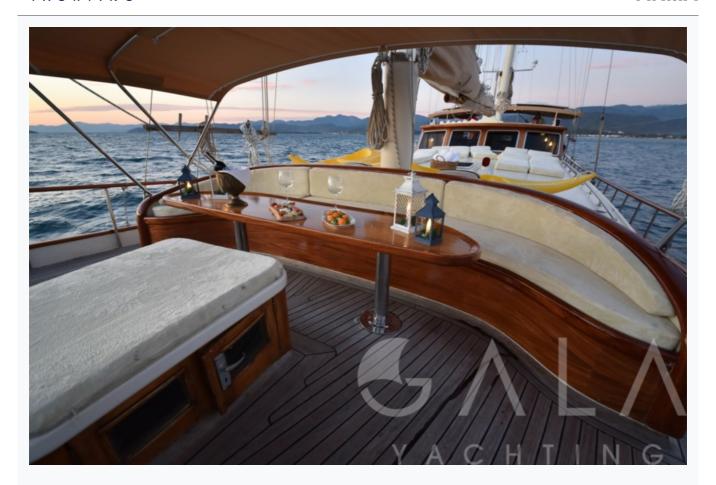

|                          |
| Cabins Total                  | 5                          |                          |
| Cabins                        | 2 Master, 2 Double, 1 Twin |                          |
| Guests                        | 10                         |                          |
| Crew                          | 5                          |                          |
| Speed                         | 10 Knots                   |                          |
| Low Season<br>May, October    |                            | Per Week <b>€10,150</b>  |
| Mid Season<br>June, September |                            | Per Week €11,200         |
| High Season<br>July, August   |                            | Per Week <b>€14</b> ,000 |



## Features











































































































# Specifications

| Built / Refit<br>1993 / 2009               |
|--------------------------------------------|
| Builder BODRUM SHIPYARD                    |
| Base Port Fethiye                          |
| Length 25.0 m / 82.0 ft                    |
| Beam<br>6.5 m / 21 ft                      |
| Draft 3 m / 10 ft                          |
| Speed 10 Knots                             |
| Main Engine(s)  1x Man 420 hp              |
| Generator(s) 22,5 Kw Kohler - 22,5 Kw Onan |
| Hull Laminated wood                        |
| Fuel Capacity 4,000 LT~                    |
| Water Capacity 9,000 LT~                   |

ARMA 19/21 © Gala Yachting 2024



## Accommodation

Cabins

2 Master, 2 Double, 1 Twin