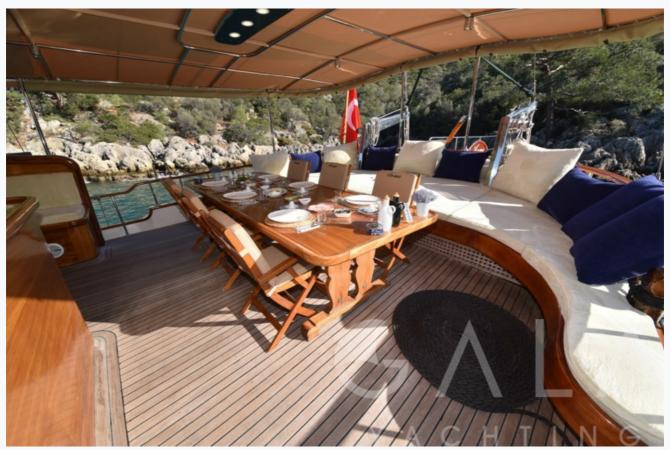

|
| Cabins Total                  | 5                          |                          |
| Cabins                        | 2 Master, 2 Double, 1 Twin |                          |
| Guests                        | 10                         |                          |
| Crew                          | 5                          |                          |
| Speed                         | 10 Knots                   |                          |
| Low Season<br>May, October    |                            | Per Week <b>€10,150</b>  |
| Mid Season<br>June, September |                            | Per Week €11,200         |
| High Season<br>July, August   |                            | Per Week <b>€14</b> ,000 |



## Features











































































































# Specifications

| Built / Refit<br>1993 / 2009               |
|--------------------------------------------|
| Builder BODRUM SHIPYARD                    |
| Base Port Fethiye                          |
| Length 25.0 m / 82.0 ft                    |
| Beam<br>6.5 m / 21 ft                      |
| Draft 3 m / 10 ft                          |
| Speed 10 Knots                             |
| Main Engine(s)  1x Man 420 hp              |
| Generator(s) 22,5 Kw Kohler - 22,5 Kw Onan |
| Hull Laminated wood                        |
| Fuel Capacity 4,000 LT~                    |
| Water Capacity 9,000 LT~                   |

ARMA 19/21 © Gala Yachting 2024



## Accommodation

Cabins

2 Master, 2 Double, 1 Twin

Guests

10

Crew

5