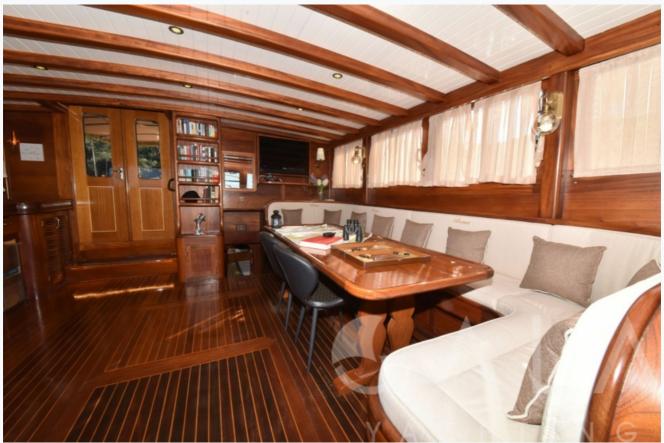

| Cabins Total                  | 5                          |                          |
| Cabins                        | 2 Master, 2 Double, 1 Twin |                          |
| Guests                        | 10                         |                          |
| Crew                          | 5                          |                          |
| Speed                         | 10 Knots                   |                          |
| Low Season<br>May, October    |                            | Per Week <b>€10,150</b>  |
| Mid Season<br>June, September |                            | Per Week €11,200         |
| High Season<br>July, August   |                            | Per Week <b>€14</b> ,000 |



## Features











































































































# Specifications

| Built / Refit<br>1993 / 2009               |
|--------------------------------------------|
| Builder BODRUM SHIPYARD                    |
| Base Port Fethiye                          |
| Length 25.0 m / 82.0 ft                    |
| Beam<br>6.5 m / 21 ft                      |
| Draft 3 m / 10 ft                          |
| Speed 10 Knots                             |
| Main Engine(s)  1x Man 420 hp              |
| Generator(s) 22,5 Kw Kohler - 22,5 Kw Onan |
| Hull Laminated wood                        |
| Fuel Capacity 4,000 LT~                    |
| Water Capacity 9,000 LT~                   |

ARMA 19/21 © Gala Yachting 2024



## Accommodation

Cabins

2 Master, 2 Double, 1 Twin

Guests

10

Crew

5

Toilet type

Elect