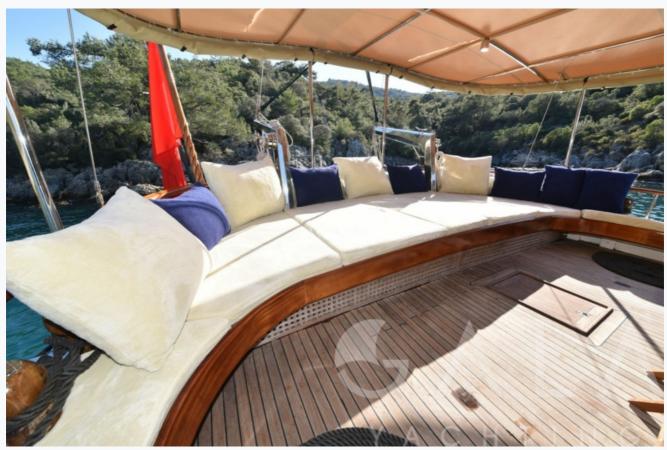

|
| Cabins Total                  | 5                          |                          |
| Cabins                        | 2 Master, 2 Double, 1 Twin |                          |
| Guests                        | 10                         |                          |
| Crew                          | 5                          |                          |
| Speed                         | 10 Knots                   |                          |
| Low Season<br>May, October    |                            | Per Week <b>€10,150</b>  |
| Mid Season<br>June, September |                            | Per Week €11,200         |
| High Season<br>July, August   |                            | Per Week <b>€14</b> ,000 |



## Features











































































































# Specifications

| Built / Refit<br>1993 / 2009               |
|--------------------------------------------|
| Builder BODRUM SHIPYARD                    |
| Base Port Fethiye                          |
| Length 25.0 m / 82.0 ft                    |
| Beam<br>6.5 m / 21 ft                      |
| Draft 3 m / 10 ft                          |
| Speed 10 Knots                             |
| Main Engine(s)  1x Man 420 hp              |
| Generator(s) 22,5 Kw Kohler - 22,5 Kw Onan |
| Hull Laminated wood                        |
| Fuel Capacity 4,000 LT~                    |
| Water Capacity 9,000 LT~                   |

ARMA 19/21 © Gala Yachting 2024



## Accommodation

Cabins

2 Master, 2 Double, 1 Twin

Guests

10

C