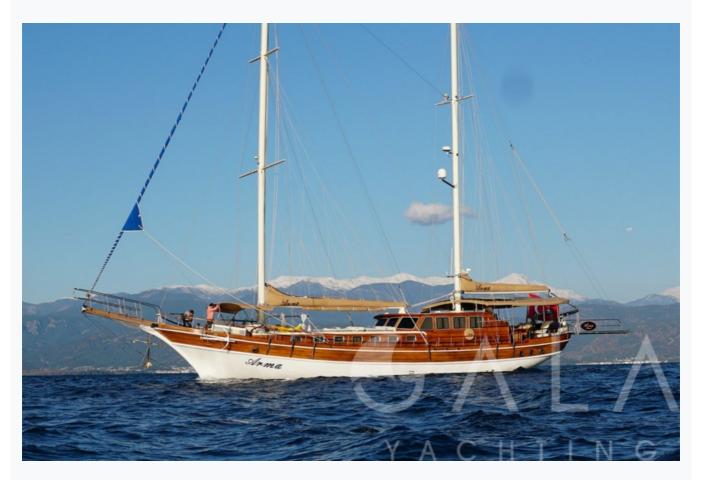

| 1993 / 2009                |                          |
| Cabins Total                  | 5                          |                          |
| Cabins                        | 2 Master, 2 Double, 1 Twin |                          |
| Guests                        | 10                         |                          |
| Crew                          | 5                          |                          |
| Speed                         | 10 Knots                   |                          |
| Low Season<br>May, October    |                            | Per Week <b>€10,150</b>  |
| Mid Season<br>June, September |                            | Per Week €11,200         |
| High Season<br>July, August   |                            | Per Week <b>€14</b> ,000 |



## Features











































































































# Specifications

| Built / Refit<br>1993 / 2009               |
|--------------------------------------------|
| Builder BODRUM SHIPYARD                    |
| Base Port Fethiye                          |
| Length 25.0 m / 82.0 ft                    |
| Beam<br>6.5 m / 21 ft                      |
| Draft 3 m / 10 ft                          |
| Speed 10 Knots                             |
| Main Engine(s)  1x Man 420 hp              |
| Generator(s) 22,5 Kw Kohler - 22,5 Kw Onan |
| Hull Laminated wood                        |
| Fuel Capacity 4,000 LT~                    |
| Water Capacity 9,000 LT~                   |

ARMA 19/21 © Gala Yachting 2024



## Accommodation

Cabins

2 M