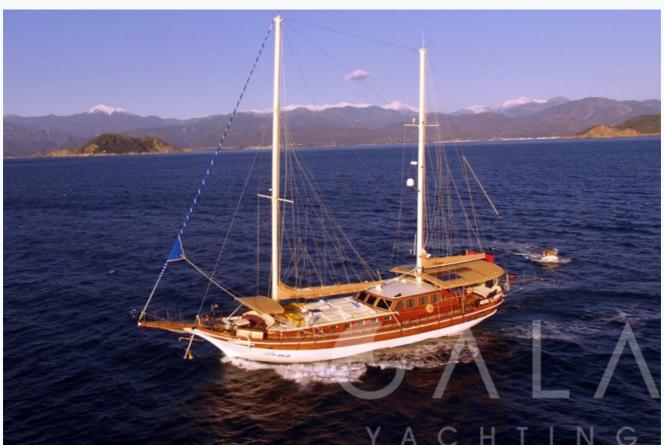

• Fethiye

| Boat Details                  |                            |                          |
|-------------------------------|----------------------------|--------------------------|
| Builder                       | BODRUM SHIPYARD            |                          |
| Base Port                     | Fethiye                    |                          |
| Destination                   | Turkey, Dodacanese Islands |                          |
| Length                        | 25.0 m / 82.0 ft           |                          |
| Built / Refit                 | 1993 / 2009                |                          |
| Cabins Total                  | 5                          |                          |
| Cabins                        | 2 Master, 2 Double, 1 Twin |                          |
| Guests                        | 10                         |                          |
| Crew                          | 5                          |                          |
| Speed                         | 10 Knots                   |                          |
| Low Season<br>May, October    |                            | Per Week <b>€10,150</b>  |
| Mid Season<br>June, September |                            | Per Week €11,200         |
| High Season<br>July, August   |                            | Per Week <b>€14</b> ,000 |

# Specifications

| Built / Refit<br>1993 / 2009               |
|--------------------------------------------|
| Builder BODRUM SHIPYARD                    |
| Base Port Fethiye                          |
| Length 25.0 m / 82.0 ft                    |
| Beam<br>6.5 m / 21 ft                      |
| Draft 3 m / 10 ft                          |
| Speed 10 Knots                             |
| Main Engine(s)  1x Man 420 hp              |
| Generator(s) 22,5 Kw Kohler - 22,5 Kw Onan |
| Hull Laminated wood                        |
| Fuel Capacity 4,000 LT~                    |
| Water Capacity 9,000 LT~                   |