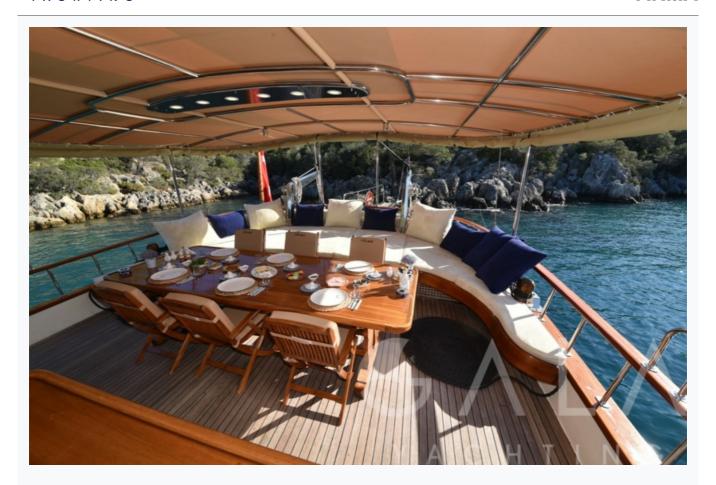

|
| Cabins Total                  | 5                          |                          |
| Cabins                        | 2 Master, 2 Double, 1 Twin |                          |
| Guests                        | 10                         |                          |
| Crew                          | 5                          |                          |
| Speed                         | 10 Knots                   |                          |
| Low Season<br>May, October    |                            | Per Week <b>€10,150</b>  |
| Mid Season<br>June, September |                            | Per Week €11,200         |
| High Season<br>July, August   |                            | Per Week <b>€14</b> ,000 |



## Features











































































































# Specifications

| Built / Refit<br>1993 / 2009               |
|--------------------------------------------|
| Builder BODRUM SHIPYARD                    |
| Base Port Fethiye                          |
| Length 25.0 m / 82.0 ft                    |
| Beam<br>6.5 m / 21 ft                      |
| Draft 3 m / 10 ft                          |
| Speed 10 Knots                             |
| Main Engine(s)  1x Man 420 hp              |
| Generator(s) 22,5 Kw Kohler - 22,5 Kw Onan |
| Hull Laminated wood                        |
| Fuel Capacity 4,000 LT~                    |
| Water Capacity 9,000 LT~                   |

ARMA 19/21 © Gala Yachting 2024



## Accommodation

Cabins

2 Master, 2 Double, 1 Twin

Guests

10

Crew

5

To