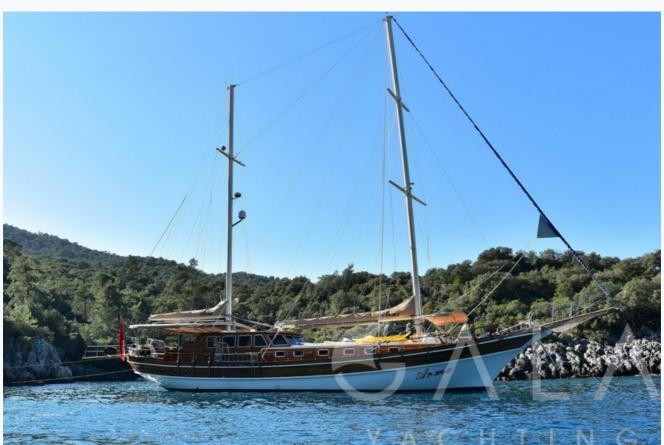

| 1993 / 2009                |                          |
| Cabins Total                  | 5                          |                          |
| Cabins                        | 2 Master, 2 Double, 1 Twin |                          |
| Guests                        | 10                         |                          |
| Crew                          | 5                          |                          |
| Speed                         | 10 Knots                   |                          |
| Low Season<br>May, October    |                            | Per Week <b>€10,150</b>  |
| Mid Season<br>June, September |                            | Per Week €11,200         |
| High Season<br>July, August   |                            | Per Week <b>€14</b> ,000 |



## Features











































































































# Specifications

| Built / Refit<br>1993 / 2009               |
|--------------------------------------------|
| Builder BODRUM SHIPYARD                    |
| Base Port Fethiye                          |
| Length 25.0 m / 82.0 ft                    |
| Beam<br>6.5 m / 21 ft                      |
| Draft 3 m / 10 ft                          |
| Speed 10 Knots                             |
| Main Engine(s)  1x Man 420 hp              |
| Generator(s) 22,5 Kw Kohler - 22,5 Kw Onan |
| Hull Laminated wood                        |
| Fuel Capacity 4,000 LT~                    |
| Water Capacity 9,000 LT~                   |

ARMA 19/21 © Gala Yachting 2024



## Accommodation

Cabins

2 Mas