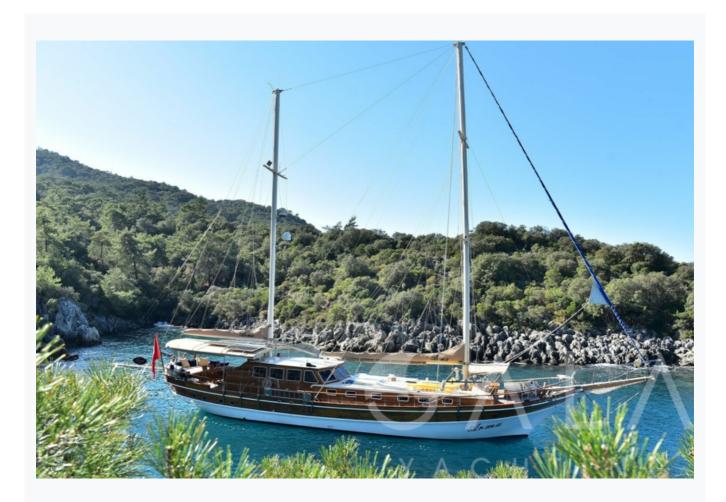

• Fethiye

| Boat Details                  |                            |                          |
|-------------------------------|----------------------------|--------------------------|
| Builder                       | BODRUM SHIPYARD            |                          |
| Base Port                     | Fethiye                    |                          |
| Destination                   | Turkey, Dodacanese Islands |                          |
| Length                        | 25.0 m / 82.0 ft           |                          |
| Built / Refit                 | 1993 / 2009                |                          |
| Cabins Total                  | 5                          |                          |
| Cabins                        | 2 Master, 2 Double, 1 Twin |                          |
| Guests                        | 10                         |                          |
| Crew                          | 5                          |                          |
| Speed                         | 10 Knots                   |                          |
| Low Season<br>May, October    |                            | Per Week <b>€10,150</b>  |
| Mid Season<br>June, September |                            | Per Week €11,200         |
| High Season<br>July, August   |                            | Per Week <b>€14</b> ,000 |