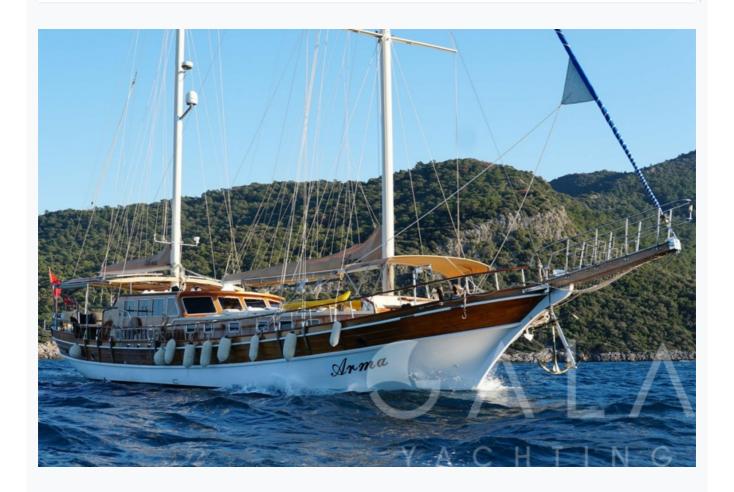

• Fethiye

| Boat Details                  |                            |                          |
|-------------------------------|----------------------------|--------------------------|
| Builder                       | BODRUM SHIPYARD            |                          |
| Base Port                     | Fethiye                    |                          |
| Destination                   | Turkey, Dodacanese Islands |                          |
| Length                        | 25.0 m / 82.0 ft           |                          |
| Built / Refit                 | 1993 / 2009                |                          |
| Cabins Total                  | 5                          |                          |
| Cabins                        | 2 Master, 2 Double, 1 Twin |                          |
| Guests                        | 10                         |                          |
| Crew                          | 5                          |                          |
| Speed                         | 10 Knots                   |                          |
| Low Season<br>May, October    |                            | Per Week <b>€10,150</b>  |
| Mid Season<br>June, September |                            | Per Week €11,200         |
| High Season<br>July, August   |                            | Per Week <b>€14</b> ,000 |

# Specifications

| Built / Refit<br>1993 / 2009               |
|--------------------------------------------|
| Builder BODRUM SHIPYARD                    |
| Base Port Fethiye                          |
| Length 25.0 m / 82.0 ft                    |
| Beam<br>6.5 m / 21 ft                      |
| Draft 3 m / 10 ft                          |
| Speed 10 Knots                             |
| Main Engine(s)  1x Man 420 hp              |
| Generator(s) 22,5 Kw Kohler - 22,5 Kw Onan |
| Hull Laminated wood                        |
| Fuel Capacity 4,000 LT~                    |
| Water Capacity 9,000 LT~                   |