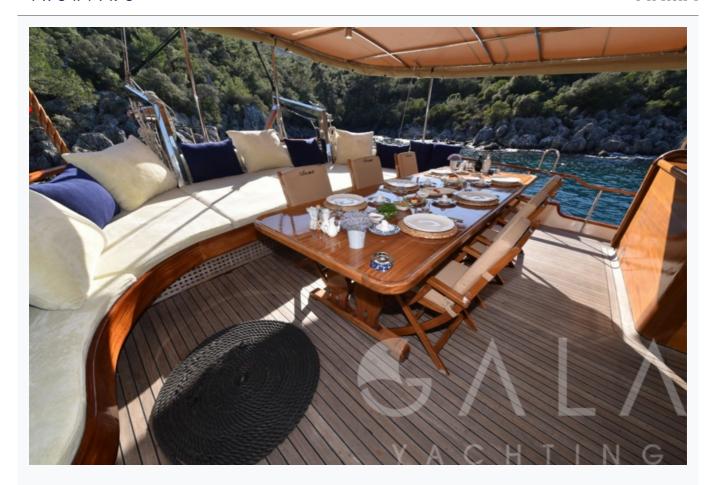

|
| Cabins Total                  | 5                          |                          |
| Cabins                        | 2 Master, 2 Double, 1 Twin |                          |
| Guests                        | 10                         |                          |
| Crew                          | 5                          |                          |
| Speed                         | 10 Knots                   |                          |
| Low Season<br>May, October    |                            | Per Week <b>€10,150</b>  |
| Mid Season<br>June, September |                            | Per Week €11,200         |
| High Season<br>July, August   |                            | Per Week <b>€14</b> ,000 |



## Features











































































































# Specifications

| Built / Refit<br>1993 / 2009               |
|--------------------------------------------|
| Builder BODRUM SHIPYARD                    |
| Base Port Fethiye                          |
| Length 25.0 m / 82.0 ft                    |
| Beam<br>6.5 m / 21 ft                      |
| Draft 3 m / 10 ft                          |
| Speed 10 Knots                             |
| Main Engine(s)  1x Man 420 hp              |
| Generator(s) 22,5 Kw Kohler - 22,5 Kw Onan |
| Hull Laminated wood                        |
| Fuel Capacity 4,000 LT~                    |
| Water Capacity 9,000 LT~                   |

ARMA 19/21 © Gala Yachting 2024



## Accommodation

Cabins

2 Master, 2 Double, 1 Twin

Guests

10

Crew

5

Toilet t