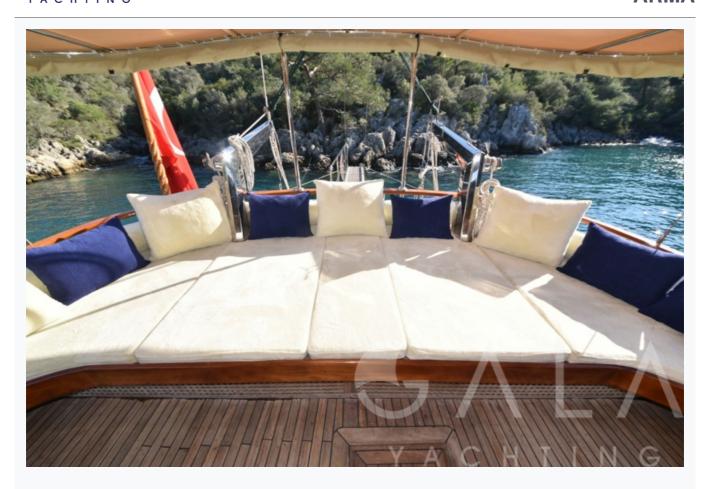

|
| Cabins Total                  | 5                          |                          |
| Cabins                        | 2 Master, 2 Double, 1 Twin |                          |
| Guests                        | 10                         |                          |
| Crew                          | 5                          |                          |
| Speed                         | 10 Knots                   |                          |
| Low Season<br>May, October    |                            | Per Week <b>€10,150</b>  |
| Mid Season<br>June, September |                            | Per Week €11,200         |
| High Season<br>July, August   |                            | Per Week <b>€14</b> ,000 |



## Features











































































































# Specifications

| Built / Refit<br>1993 / 2009               |
|--------------------------------------------|
| Builder BODRUM SHIPYARD                    |
| Base Port Fethiye                          |
| Length 25.0 m / 82.0 ft                    |
| Beam<br>6.5 m / 21 ft                      |
| Draft 3 m / 10 ft                          |
| Speed 10 Knots                             |
| Main Engine(s)  1x Man 420 hp              |
| Generator(s) 22,5 Kw Kohler - 22,5 Kw Onan |
| Hull Laminated wood                        |
| Fuel Capacity 4,000 LT~                    |
| Water Capacity 9,000 LT~                   |

ARMA 19/21 © Gala Yachting 2024



## Accommodation

Cabins

2 Master, 2 Double, 1 Twin

Guests

10

Crew