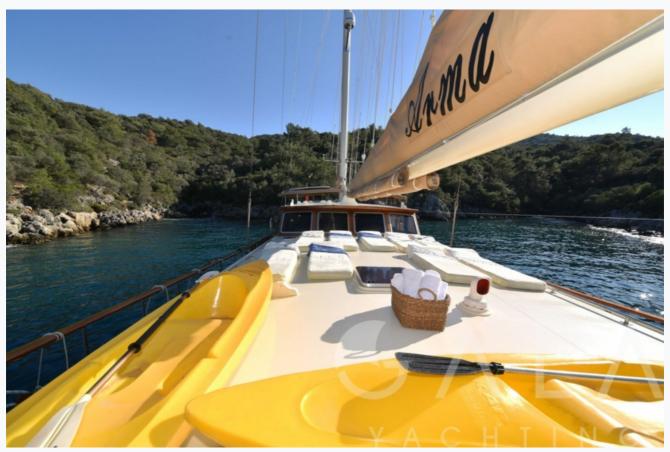

# Tenders & Toys

Tenders

Zodiac Tender with 60 Hp Mercury outboard

Water Toys

Ringo, Waterski, 2x Canoes, 2x Paddle board

Deck Equipment

Snorkelling equipment, Fishing tackle, Sun awnings, Sun mattresses, Deck shower, Sea ladder