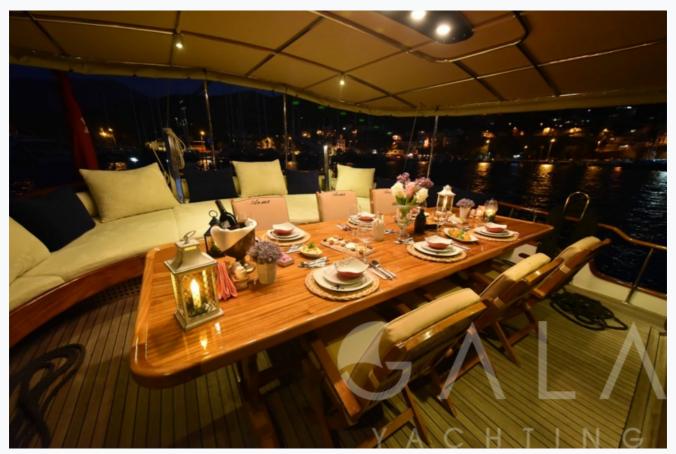

|                          |
| Cabins Total                  | 5                          |                          |
| Cabins                        | 2 Master, 2 Double, 1 Twin |                          |
| Guests                        | 10                         |                          |
| Crew                          | 5                          |                          |
| Speed                         | 10 Knots                   |                          |
| Low Season<br>May, October    |                            | Per Week <b>€10,150</b>  |
| Mid Season<br>June, September |                            | Per Week €11,200         |
| High Season<br>July, August   |                            | Per Week <b>€14</b> ,000 |



## Features











































































































# Specifications

| Built / Refit<br>1993 / 2009               |
|--------------------------------------------|
| Builder BODRUM SHIPYARD                    |
| Base Port Fethiye                          |
| Length 25.0 m / 82.0 ft                    |
| Beam<br>6.5 m / 21 ft                      |
| Draft 3 m / 10 ft                          |
| Speed 10 Knots                             |
| Main Engine(s)  1x Man 420 hp              |
| Generator(s) 22,5 Kw Kohler - 22,5 Kw Onan |
| Hull Laminated wood                        |
| Fuel Capacity 4,000 LT~                    |
| Water Capacity 9,000 LT~                   |

ARMA 19/21 © Gala Yachting 2024



## Accommodation

Cabins

2 Master, 2 Double, 1 Twin

Guests