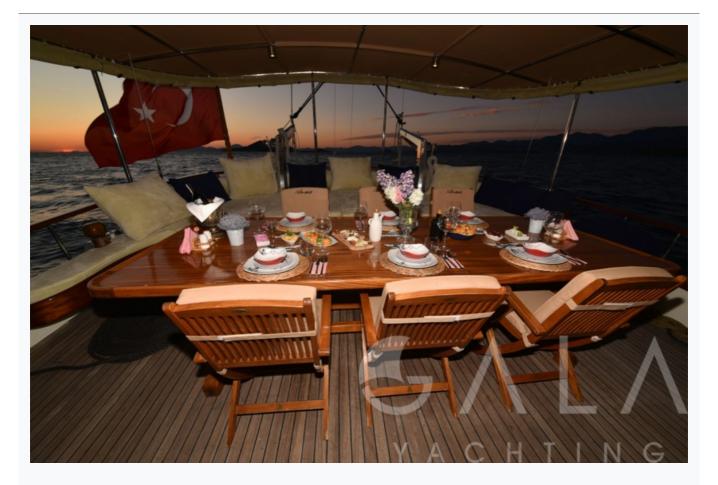

|
| Cabins Total                  | 5                          |                          |
| Cabins                        | 2 Master, 2 Double, 1 Twin |                          |
| Guests                        | 10                         |                          |
| Crew                          | 5                          |                          |
| Speed                         | 10 Knots                   |                          |
| Low Season<br>May, October    |                            | Per Week <b>€10,150</b>  |
| Mid Season<br>June, September |                            | Per Week €11,200         |
| High Season<br>July, August   |                            | Per Week <b>€14</b> ,000 |



## Features











































































































# Specifications

| Built / Refit<br>1993 / 2009               |
|--------------------------------------------|
| Builder BODRUM SHIPYARD                    |
| Base Port Fethiye                          |
| Length 25.0 m / 82.0 ft                    |
| Beam<br>6.5 m / 21 ft                      |
| Draft 3 m / 10 ft                          |
| Speed 10 Knots                             |
| Main Engine(s)  1x Man 420 hp              |
| Generator(s) 22,5 Kw Kohler - 22,5 Kw Onan |
| Hull Laminated wood                        |
| Fuel Capacity 4,000 LT~                    |
| Water Capacity 9,000 LT~                   |

ARMA 19/21 © Gala Yachting 2024



## Accommodation

Cabins

2 Master, 2 Double, 1 Twin

Guests

10