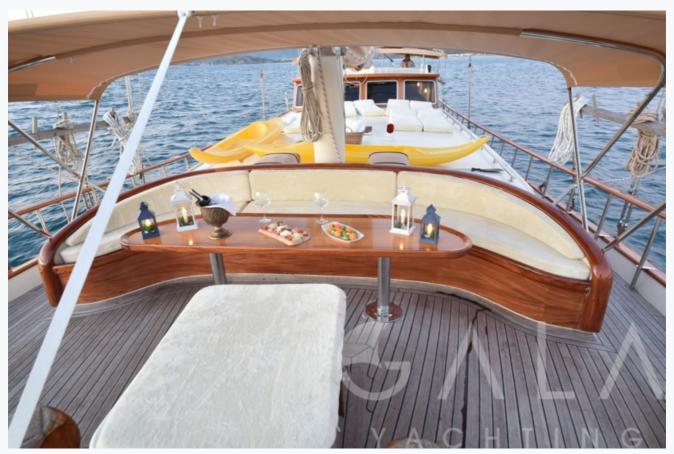

# Tenders & Toys

Tenders

Zodiac Tender with 60 Hp Mercury outboard

Water Toys

Ringo, Waterski, 2x Canoes, 2x Paddle board

Deck Equipment

Snorkelling equipment, Fishing tackle, Sun awnings, Sun mattresses, Deck shower, Sea ladder