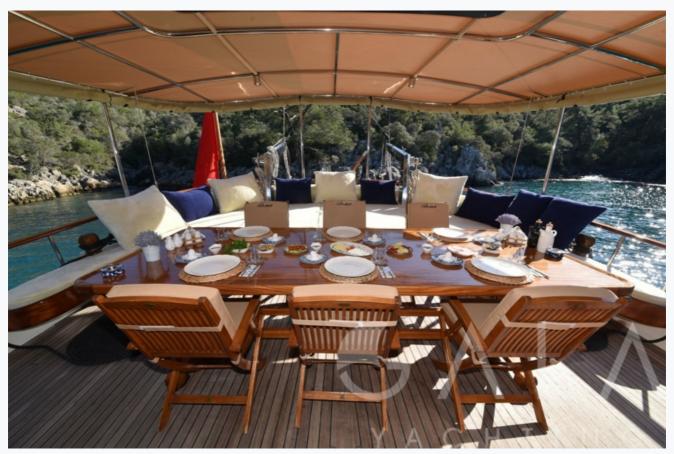

|
| Cabins Total                  | 5                          |                          |
| Cabins                        | 2 Master, 2 Double, 1 Twin |                          |
| Guests                        | 10                         |                          |
| Crew                          | 5                          |                          |
| Speed                         | 10 Knots                   |                          |
| Low Season<br>May, October    |                            | Per Week <b>€10,150</b>  |
| Mid Season<br>June, September |                            | Per Week €11,200         |
| High Season<br>July, August   |                            | Per Week <b>€14</b> ,000 |



## Features











































































































# Specifications

| Built / Refit<br>1993 / 2009               |
|--------------------------------------------|
| Builder BODRUM SHIPYARD                    |
| Base Port Fethiye                          |
| Length 25.0 m / 82.0 ft                    |
| Beam<br>6.5 m / 21 ft                      |
| Draft 3 m / 10 ft                          |
| Speed 10 Knots                             |
| Main Engine(s)  1x Man 420 hp              |
| Generator(s) 22,5 Kw Kohler - 22,5 Kw Onan |
| Hull Laminated wood                        |
| Fuel Capacity 4,000 LT~                    |
| Water Capacity 9,000 LT~                   |

ARMA 19/21 © Gala Yachting 2024



## Accommodation

Cabins

2 Master, 2 Double, 1 Twin

Guests

10

Crew

5

Toil