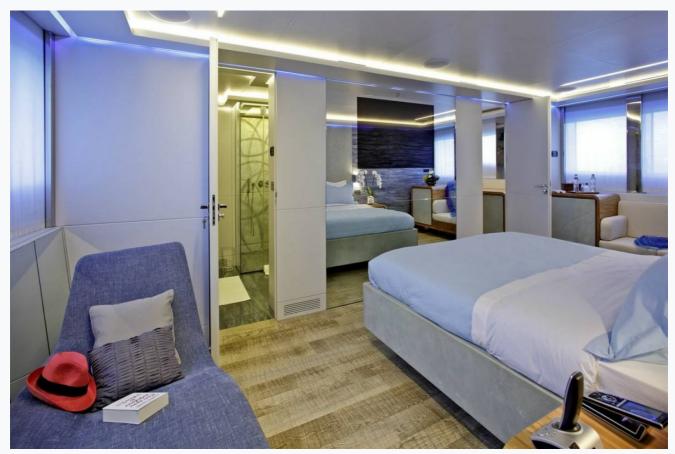

### Accommodation

Cabins

1 Master, 1 Vip, 2 Double, 2 Twin, 2 Bunkbed

Guests

12

Crew

8

Bathroom

Ensuite with shower cells

TV System

In salon and all cabins, Sattelite TV

Music System

In salon, All cabins, Deck speakers

Other Equipment

DVD player, WiFi internet