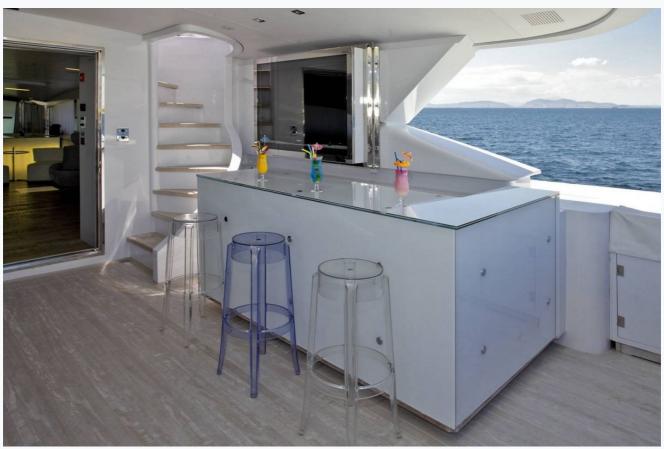

|                          |
| Cabins                        | 1 Master, 1 Vip, 2 Double, 2 Twin, 2 Bunkbed                 |                          |
| Guests                        | 12                                                           |                          |
| Crew                          | 8                                                            |                          |
| Speed                         | 17 Knots                                                     |                          |
| ow Season<br>May, October     |                                                              | Per Week <b>€110</b> ,00 |
| Mid Season<br>lune, September |                                                              | Per Week <b>€120,00</b>  |



# Features

















































































| Specifications |                             |  |
|----------------|-----------------------------|--|
|                | Built / Refit<br>2008       |  |
|                | Builder MONDOMARINE         |  |
|                | Base Port Athens            |  |
|                | Length<br>41.8 m / 137.0 ft |  |
|                | Beam<br>10.52 m / 35 ft     |  |
|                | Draft<br>3.48 m / 28 ft     |  |
|                | Speed<br>17 Knots           |  |

Main Engine(s)
2 X 2,285HP MTU

Fuel Consumption 650 lt at cruising

Hull

Aluminum



### Accommodation

Cabins

1 Master, 1 Vip, 2 Double, 2 Twin, 2 Bunkbed

Guests

12

Crew

8

Bathroom

Ensuite with shower cells

TV System

In salon and all cabins, Satteli