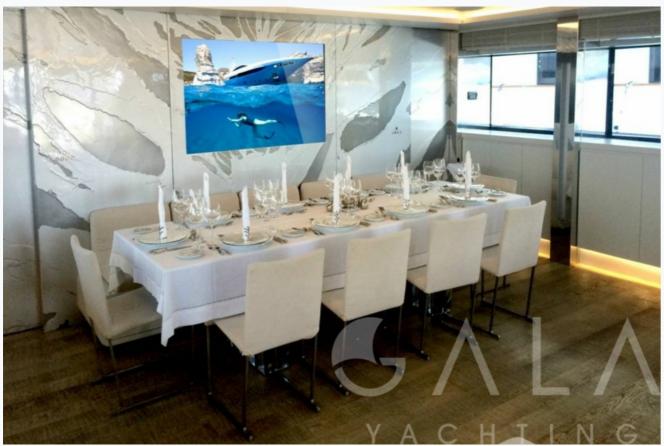

### Accommodation

Cabins

1 Master, 1 Vip, 2 Double, 2 Twin, 2 Bunkbed

Guests

12

Crew

8

Bathroom

Ensuite with shower cells

TV System

In salon and all cabins, Sattelite TV

Music System

In salon, All cabins, Deck speakers

Other Equipment

DVD player, WiFi internet