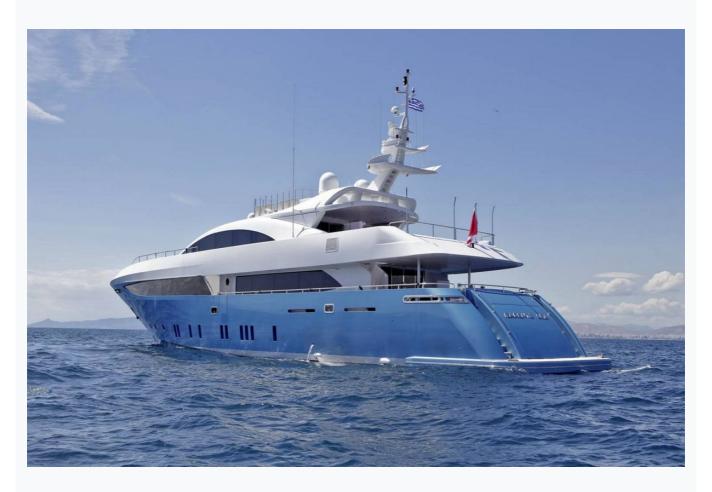

Athens

| Builder                       | MONDOMARINE                                                  |                          |
|-------------------------------|--------------------------------------------------------------|--------------------------|
| Base Port                     | Athens                                                       |                          |
| Destination                   | Turkey, Dodacanese Islands, Athens, Ionian Islands, Cyclades |                          |
| Length                        | 41.8 m / 137.0 ft                                            |                          |
| Built / Refit                 | 2008                                                         |                          |
| Cabins Total                  | 6                                                            |                          |
| Cabins                        | 1 Master, 1 Vip, 2 Double, 2 Twin, 2 Bunkbed                 |                          |
| Guests                        | 12                                                           |                          |
| Crew                          | 8                                                            |                          |
| Speed                         | 17 Knots                                                     |                          |
| ow Season<br>May, October     |                                                              | Per Week <b>€110</b> ,00 |
| Mid Season<br>lune, September |                                                              | Per Week <b>€120,00</b>  |

# Features

| Specifications |                             |  |
|----------------|-----------------------------|--|
|                | Built / Refit<br>2008       |  |
|                | Builder MONDOMARINE         |  |
|                | Base Port Athens            |  |
|                | Length<br>41.8 m / 137.0 ft |  |
|                | Beam<br>10.52 m / 35 ft     |  |
|                | Draft<br>3.48 m / 28 ft     |  |
|                | Speed<br>17 Knots           |  |