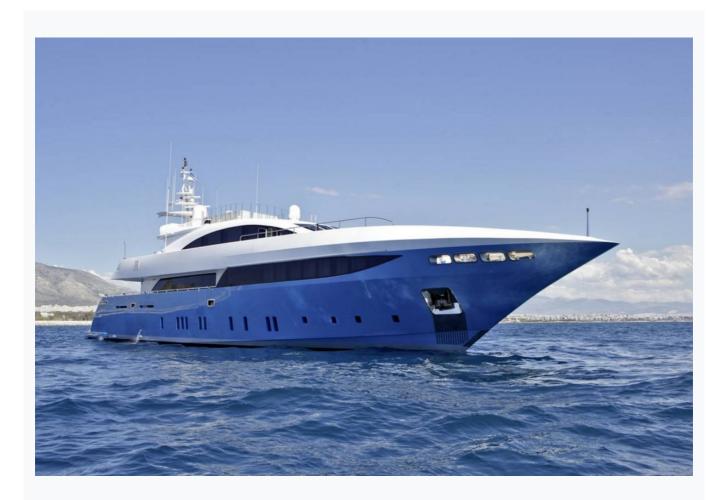

Athens

| Builder                       | MONDOMARINE                                                  |                          |
|-------------------------------|--------------------------------------------------------------|--------------------------|
| Base Port                     | Athens                                                       |                          |
| Destination                   | Turkey, Dodacanese Islands, Athens, Ionian Islands, Cyclades |                          |
| Length                        | 41.8 m / 137.0 ft                                            |                          |
| Built / Refit                 | 2008                                                         |                          |
| Cabins Total                  | 6                                                            |                          |
| Cabins                        | 1 Master, 1 Vip, 2 Double, 2 Twin, 2 Bunkbed                 |                          |
| Guests                        | 12                                                           |                          |
| Crew                          | 8                                                            |                          |
| Speed                         | 17 Knots                                                     |                          |
| ow Season<br>May, October     |                                                              | Per Week <b>€110</b> ,00 |
| Mid Season<br>lune, September |                                                              | Per Week <b>€120,00</b>  |

# Features

| Specifications |                             |  |
|----------------|-----------------------------|--|
|                | Built / Refit<br>2008       |  |
|                | Builder MONDOMARINE         |  |
|                | Base Port Athens            |  |
|                | Length<br>41.8 m / 137.0 ft |  |
|                | Beam<br>10.52 m / 35 ft     |  |
|                | Draft<br>3.48 m / 28 ft     |  |
|                | Speed<br>17 Knots           |  |