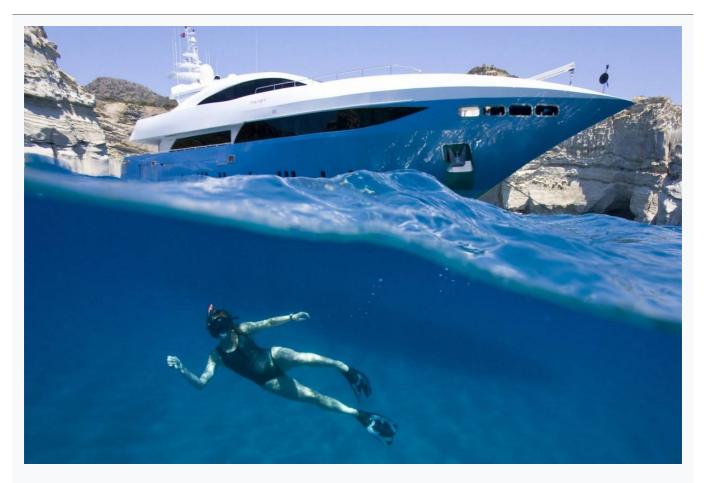

Athens

| Builder                       | MONDOMARINE                                                  |                          |
|-------------------------------|--------------------------------------------------------------|--------------------------|
| Base Port                     | Athens                                                       |                          |
| Destination                   | Turkey, Dodacanese Islands, Athens, Ionian Islands, Cyclades |                          |
| Length                        | 41.8 m / 137.0 ft                                            |                          |
| Built / Refit                 | 2008                                                         |                          |
| Cabins Total                  | 6                                                            |                          |
| Cabins                        | 1 Master, 1 Vip, 2 Double, 2 Twin, 2 Bunkbed                 |                          |
| Guests                        | 12                                                           |                          |
| Crew                          | 8                                                            |                          |
| Speed                         | 17 Knots                                                     |                          |
| ow Season<br>May, October     |                                                              | Per Week <b>€110</b> ,00 |
| Mid Season<br>lune, September |                                                              | Per Week <b>€120,00</b>  |