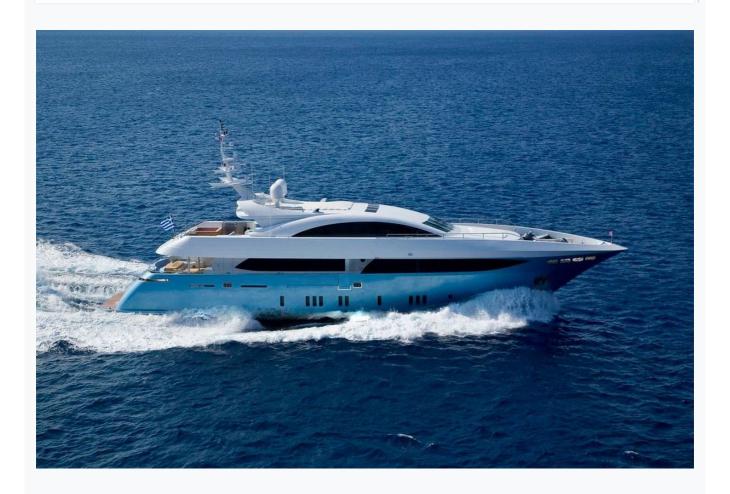

Athens

| Builder                       | MONDOMARINE                                                  |                          |
|-------------------------------|--------------------------------------------------------------|--------------------------|
| Base Port                     | Athens                                                       |                          |
| Destination                   | Turkey, Dodacanese Islands, Athens, Ionian Islands, Cyclades |                          |
| Length                        | 41.8 m / 137.0 ft                                            |                          |
| Built / Refit                 | 2008                                                         |                          |
| Cabins Total                  | 6                                                            |                          |
| Cabins                        | 1 Master, 1 Vip, 2 Double, 2 Twin, 2 Bunkbed                 |                          |
| Guests                        | 12                                                           |                          |
| Crew                          | 8                                                            |                          |
| Speed                         | 17 Knots                                                     |                          |
| ow Season<br>May, October     |                                                              | Per Week <b>€110</b> ,00 |
| Mid Season<br>lune, September |                                                              | Per Week <b>€120,00</b>  |

# Features

| Specifications |                             |  |
|----------------|-----------------------------|--|
|                | Built / Refit<br>2008       |  |
|                | Builder MONDOMARINE         |  |
|                | Base Port Athens            |  |
|                | Length<br>41.8 m / 137.0 ft |  |
|                | Beam<br>10.52 m / 35 ft     |  |
|                | Draft<br>3.48 m / 28 ft     |  |
|                | Speed<br>17 Knots           |  |