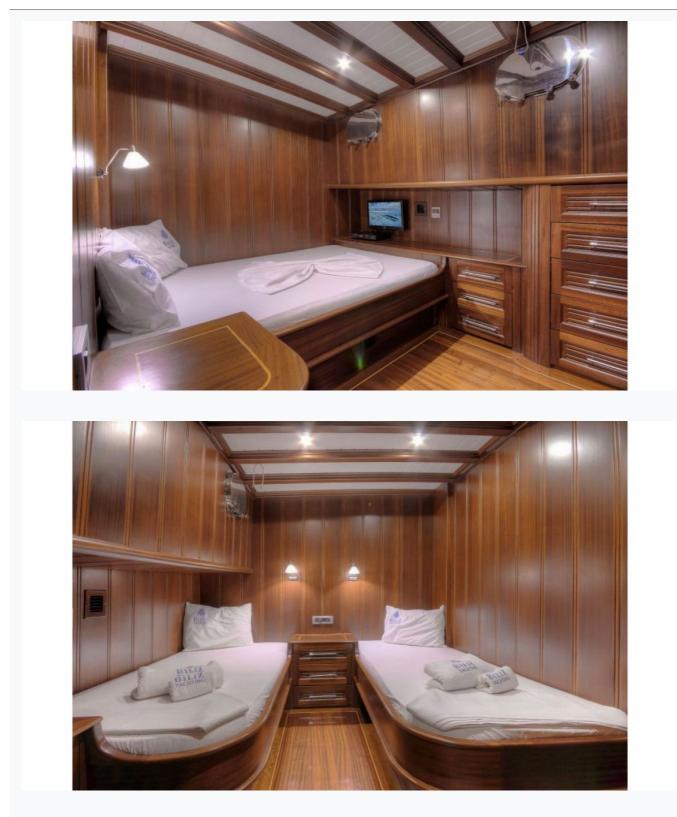

## Accommodation

| Cabins<br>1 Master, 1 Vip, 1 Double, 1 Twin           |
|-------------------------------------------------------|
| Guests<br>8                                           |
| Crew<br>4                                             |
| Bathroom<br>Ensuite with shower cells                 |
| Toilet type<br>House type                             |
| Air-conditioning<br>Yes                               |
| A/C Use during night<br>All night                     |
| TV System<br>In salon and all cabins                  |
| Music System<br>In salon, All cabins, Deck speakers   |
| Other Equipment<br>Ice machine, Filter coffee machine |