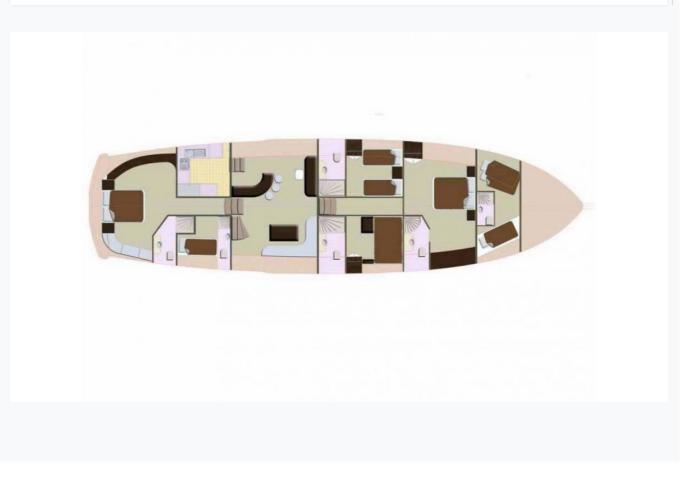

## Accommodation

| Cabins<br>1 Master, 1 Vip, 1 Double, 1 Twin           |
|-------------------------------------------------------|
| Guests<br>8                                           |
| Crew<br>4                                             |
| Bathroom<br>Ensuite with shower cells                 |
| Toilet type<br>House type                             |
| Air-conditioning<br>Yes                               |
| A/C Use during night<br>All night                     |
| TV System<br>In salon and all cabins                  |
| Music System<br>In salon, All cabins, Deck speakers   |
| Other Equipment<br>Ice machine, Filter coffee machine |