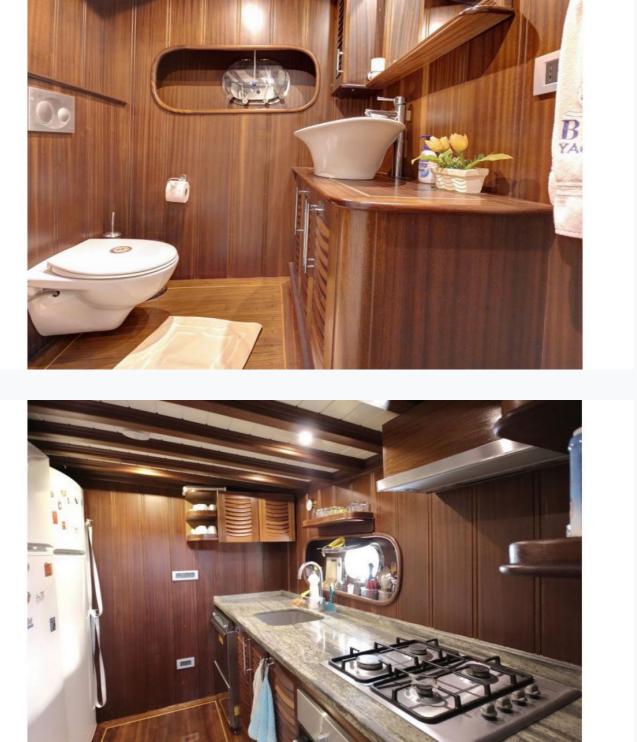

## Accommodation

| Cabins<br>1 Master, 1 Vip, 1 Double, 1 Twin           |
|-------------------------------------------------------|
| Guests<br>8                                           |
| Crew<br>4                                             |
| Bathroom<br>Ensuite with shower cells                 |
| Toilet type<br>House type                             |
| Air-conditioning<br>Yes                               |
| A/C Use during night<br>All night                     |
| TV System<br>In salon and all cabins                  |
| Music System<br>In salon, All cabins, Deck speakers   |
| Other Equipment<br>Ice machine, Filter coffee machine |