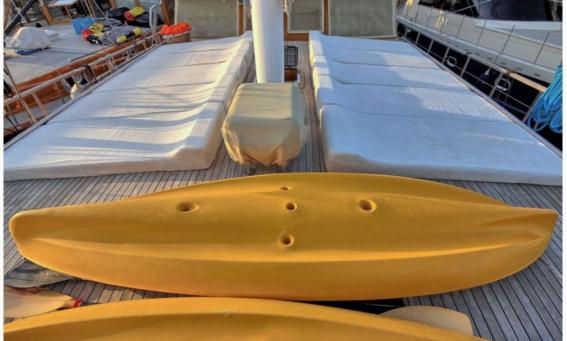

## Tenders & Toys

| Tenders<br>60 HP Zodiac 3,70 m                                                                                |  |
|---------------------------------------------------------------------------------------------------------------|--|
| Water Toys<br>2xCanoe                                                                                         |  |
| Deck Equipment<br>Snorkelling equipment, Fishing tackle, Sun awnings, Sun mattresses, Deck shower, Sea ladder |  |
| Sail Equipment<br>Main Sail, Genoa, Stay Sail, Mizzen                                                         |  |