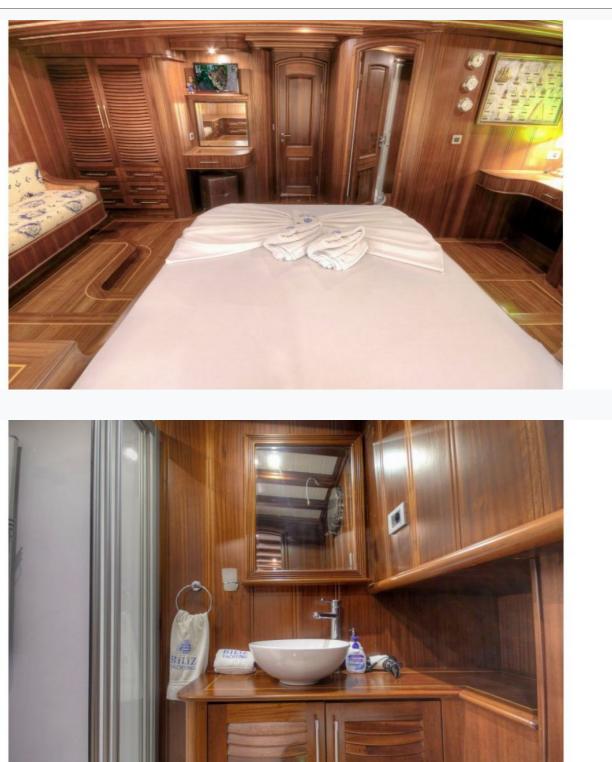

## Accommodation

| Cabins<br>1 Master, 1 Vip, 1 Double, 1 Twin           |
|-------------------------------------------------------|
| Guests<br>8                                           |
| Crew<br>4                                             |
| Bathroom<br>Ensuite with shower cells                 |
| Toilet type<br>House type                             |
| Air-conditioning<br>Yes                               |
| A/C Use during night<br>All night                     |
| TV System<br>In salon and all cabins                  |
| Music System<br>In salon, All cabins, Deck speakers   |
| Other Equipment<br>Ice machine, Filter coffee machine |