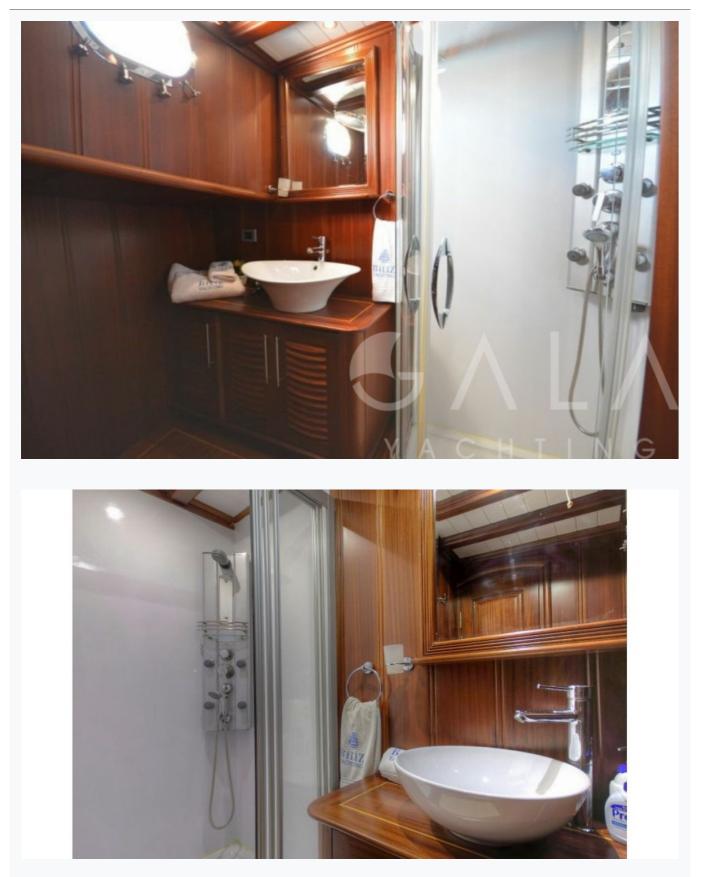

## Accommodation

| Cabins<br>1 Master, 1 Vip, 1 Double, 1 Twin           |
|-------------------------------------------------------|
| Guests<br>8                                           |
| Crew<br>4                                             |
| Bathroom<br>Ensuite with shower cells                 |
| Toilet type<br>House type                             |
| Air-conditioning<br>Yes                               |
| A/C Use during night<br>All night                     |
| TV System<br>In salon and all cabins                  |
| Music System<br>In salon, All cabins, Deck speakers   |
| Other Equipment<br>Ice machine, Filter coffee machine |