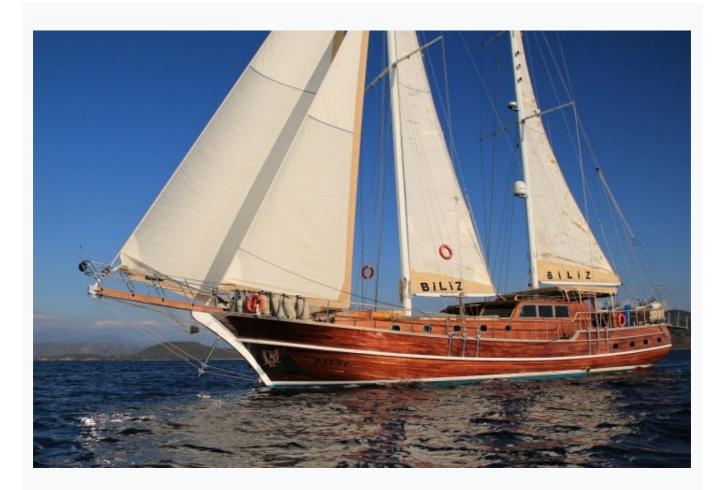

BILIZ

#### **Boat Details**

| Builder                       | FETHIYE SHIPYARD                  |     |
|-------------------------------|-----------------------------------|-----|
| Base Port                     | Gocek                             |     |
| Destination                   | Turkey                            |     |
| Length                        | 24.0 m / 82.0 ft                  |     |
| Built / Refit                 | 2010                              |     |
| Cabins Total                  | 4                                 |     |
| Cabins                        | 1 Master, 1 Vip, 1 Double, 1 Twin |     |
| Guests                        | 8                                 |     |
| Crew                          | 4                                 |     |
| Speed                         | 10-14 Knots                       |     |
| Low Season<br>May, October    | Per Week <mark>€8,75</mark>       | 0   |
| Mid Season<br>June, September | Per Week €13,12                   | ! 5 |
| High Season<br>July, August   | Per Week €15,75                   | 0   |