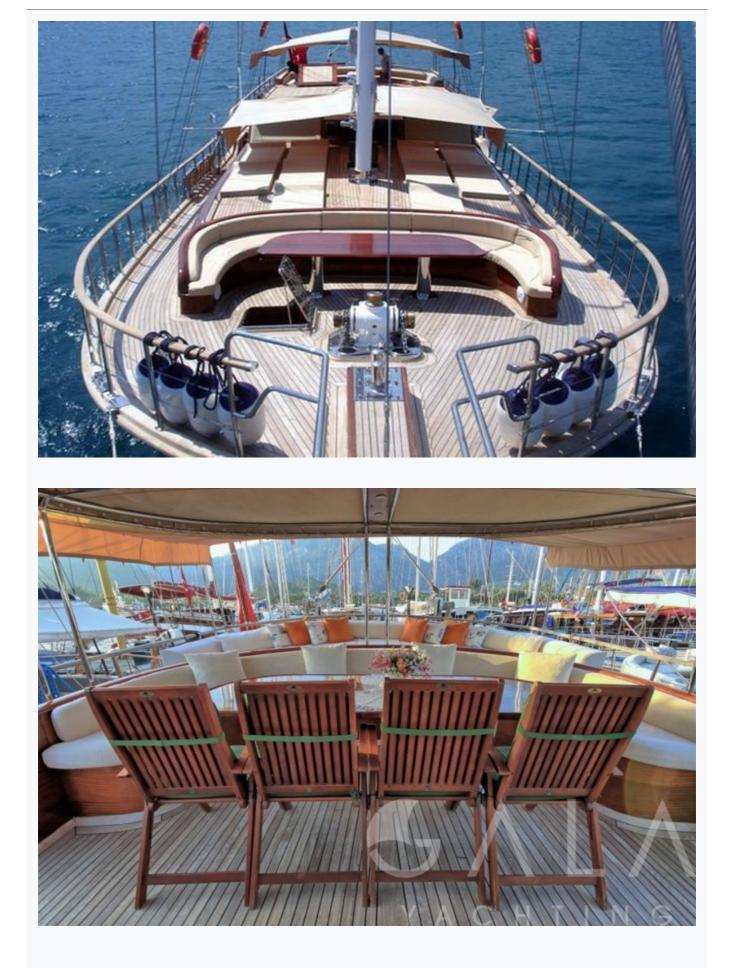

## Tenders & Toys

| Tenders<br>60 HP Zodiac 3,70 m                                                                                |  |
|---------------------------------------------------------------------------------------------------------------|--|
| Water Toys<br>2xCanoe                                                                                         |  |
| Deck Equipment<br>Snorkelling equipment, Fishing tackle, Sun awnings, Sun mattresses, Deck shower, Sea ladder |  |
| Sail Equipment<br>Main Sail, Genoa, Stay Sail, Mizzen                                                         |  |