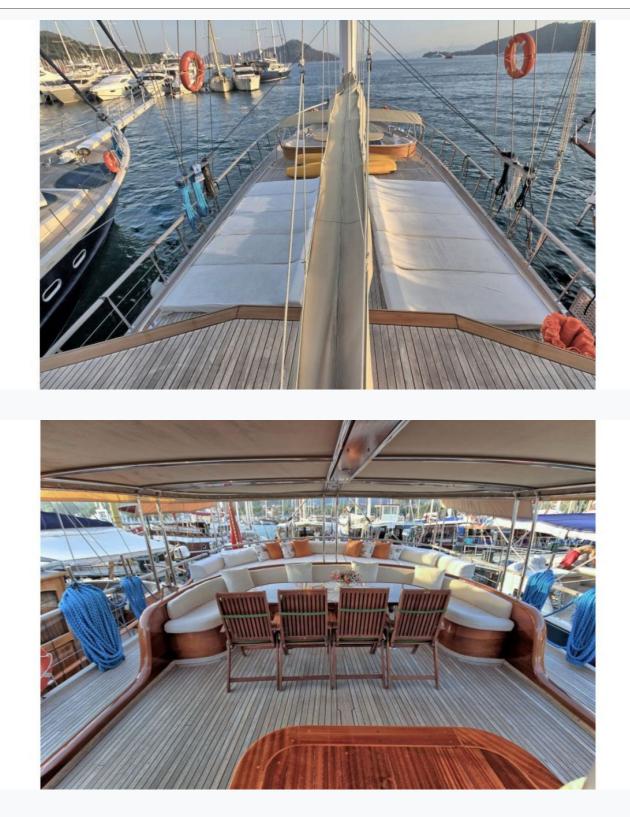

## Accommodation

| Cabins<br>1 Master, 1 Vip, 1 Double, 1 Twin           |
|-------------------------------------------------------|
| Guests<br>8                                           |
| Crew<br>4                                             |
| Bathroom<br>Ensuite with shower cells                 |
| Toilet type<br>House type                             |
| Air-conditioning<br>Yes                               |
| A/C Use during night<br>All night                     |
| TV System<br>In salon and all cabins                  |
| Music System<br>In salon, All cabins, Deck speakers   |
| Other Equipment<br>Ice machine, Filter coffee machine |