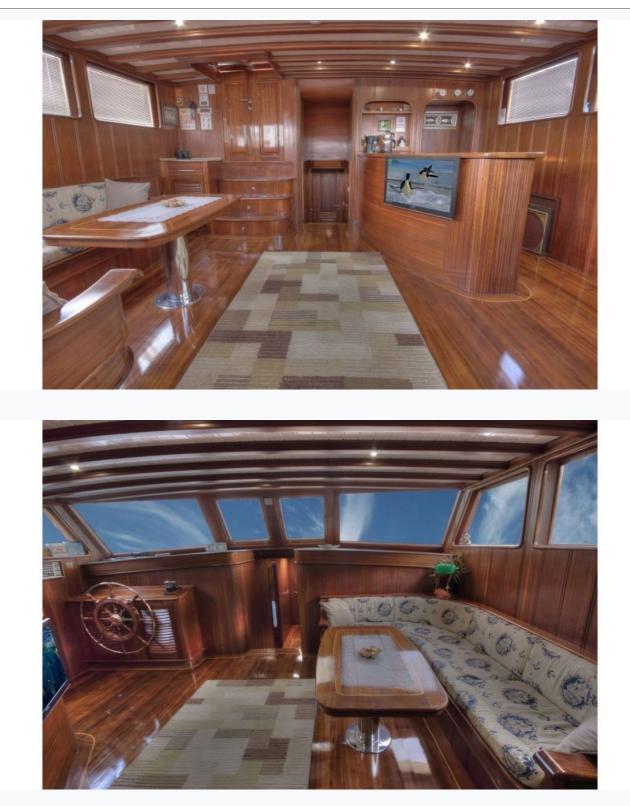

## Accommodation

| Cabins<br>1 Master, 1 Vip, 1 Double, 1 Twin           |
|-------------------------------------------------------|
| Guests<br>8                                           |
| Crew<br>4                                             |
| Bathroom<br>Ensuite with shower cells                 |
| Toilet type<br>House type                             |
| Air-conditioning<br>Yes                               |
| A/C Use during night<br>All night                     |
| TV System<br>In salon and all cabins                  |
| Music System<br>In salon, All cabins, Deck speakers   |
| Other Equipment<br>Ice machine, Filter coffee machine |