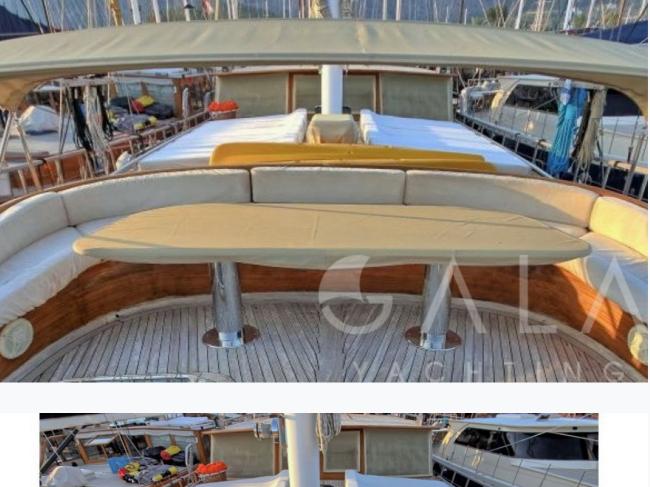

## Tenders & Toys

| Tenders<br>60 HP Zodiac 3,70 m                                                                                |  |
|---------------------------------------------------------------------------------------------------------------|--|
| Water Toys<br>2xCanoe                                                                                         |  |
| Deck Equipment<br>Snorkelling equipment, Fishing tackle, Sun awnings, Sun mattresses, Deck shower, Sea ladder |  |
| Sail Equipment<br>Main Sail, Genoa, Stay Sail, Mizzen                                                         |  |