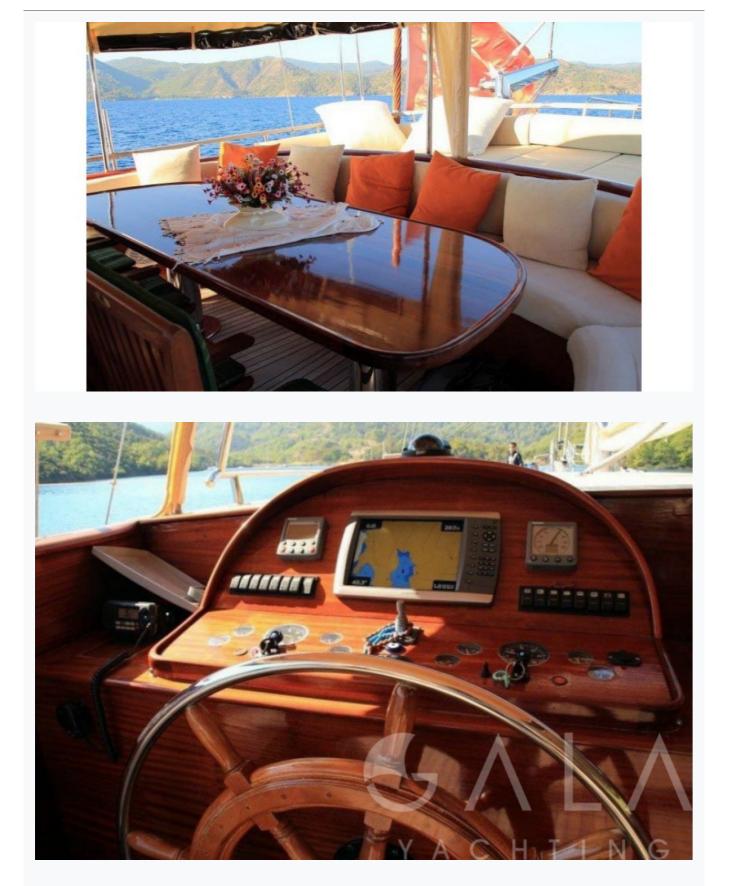

# Specifications

| Built / Refit<br>2010                |
|--------------------------------------|
| Builder<br>FETHIYE SHIPYARD          |
| Base Port<br>Gocek                   |
| Length<br>24.0 m / 82.0 ft           |
| Beam<br>6.8 m / 22 ft                |
| Draft<br>2.8 m / 9 ft                |
| Speed<br>10-14 Knots                 |
| Main Engine(s)<br>2 X 379 HP MAN     |
| Fuel Consumption   40 It at cruising |
| Generator(s)<br>2 X 22,5 KWA ONAN    |
| Hull<br>Laminated wood               |
| Fuel Capacity<br>4,000 LT~           |
| Water Capacity<br>6,000 LT~          |