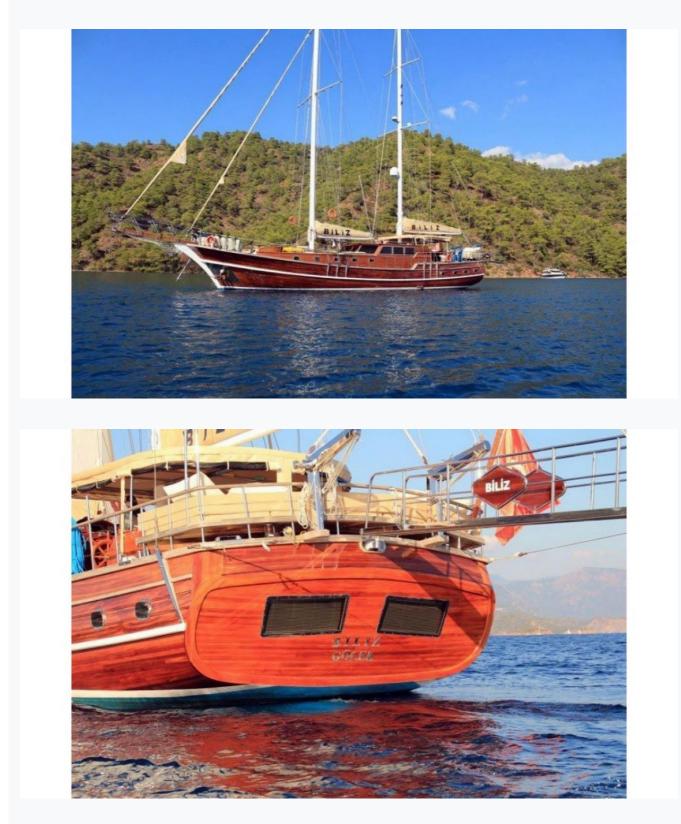

BILIZ

# Specifications

| Built / Refit<br>2010                |
|--------------------------------------|
| Builder<br>FETHIYE SHIPYARD          |
| Base Port<br>Gocek                   |
| Length<br>24.0 m / 82.0 ft           |
| Beam<br>6.8 m / 22 ft                |
| Draft<br>2.8 m / 9 ft                |
| Speed<br>10-14 Knots                 |
| Main Engine(s)<br>2 X 379 HP MAN     |
| Fuel Consumption   40 It at cruising |
| Generator(s)<br>2 X 22,5 KWA ONAN    |
| Hull<br>Laminated wood               |
| Fuel Capacity<br>4,000 LT~           |
| Water Capacity<br>6,000 LT~          |