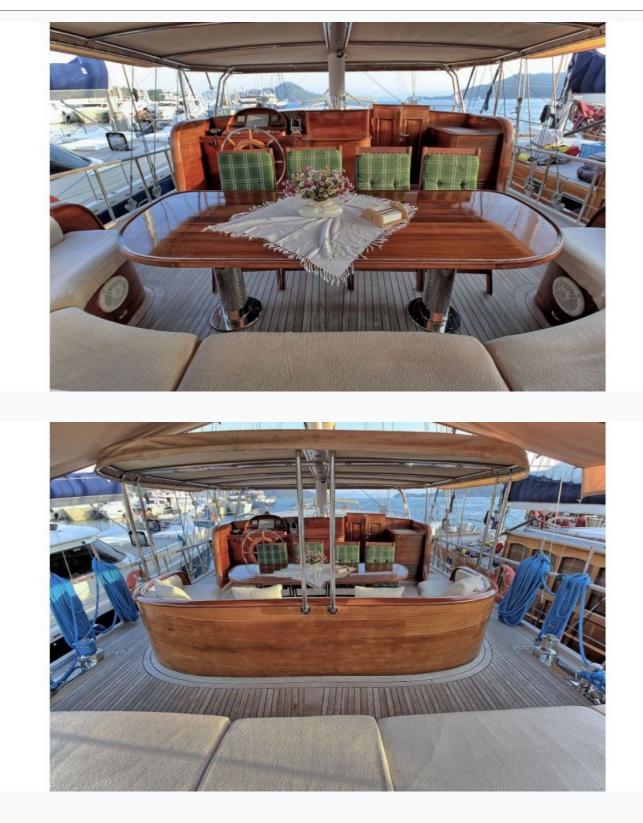

## Accommodation

| Cabins<br>1 Master, 1 Vip, 1 Double, 1 Twin           |
|-------------------------------------------------------|
| Guests<br>8                                           |
| Crew<br>4                                             |
| Bathroom<br>Ensuite with shower cells                 |
| Toilet type<br>House type                             |
| Air-conditioning<br>Yes                               |
| A/C Use during night<br>All night                     |
| TV System<br>In salon and all cabins                  |
| Music System<br>In salon, All cabins, Deck speakers   |
| Other Equipment<br>Ice machine, Filter coffee machine |