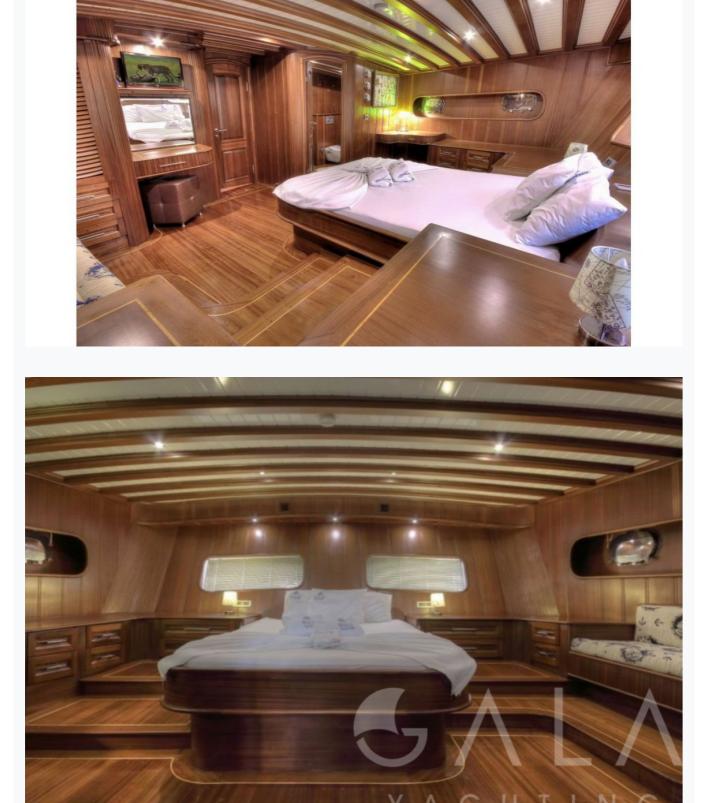

## Accommodation

| Cabins<br>1 Master, 1 Vip, 1 Double, 1 Twin           |
|-------------------------------------------------------|
| Guests<br>8                                           |
| Crew<br>4                                             |
| Bathroom<br>Ensuite with shower cells                 |
| Toilet type<br>House type                             |
| Air-conditioning<br>Yes                               |
| A/C Use during night<br>All night                     |
| TV System<br>In salon and all cabins                  |
| Music System<br>In salon, All cabins, Deck speakers   |
| Other Equipment<br>Ice machine, Filter coffee machine |