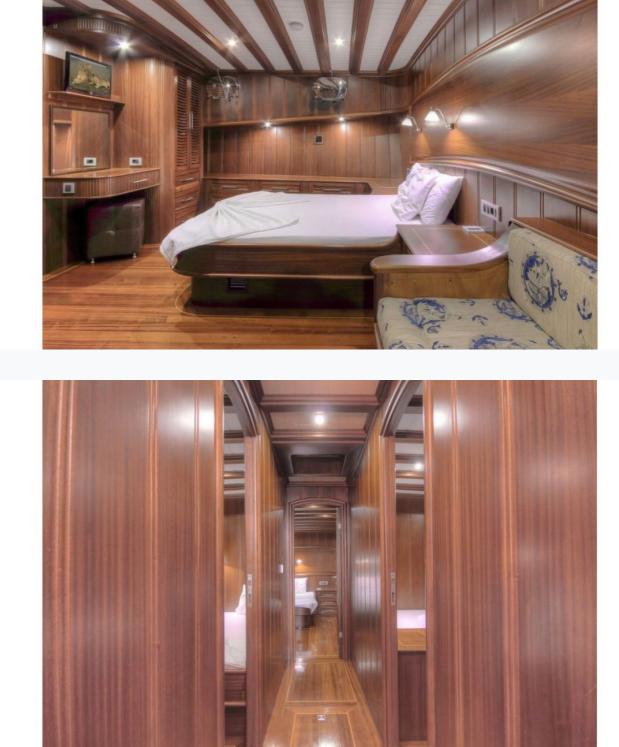

## Accommodation

| Cabins<br>1 Master, 1 Vip, 1 Double, 1 Twin           |
|-------------------------------------------------------|
| Guests<br>8                                           |
| Crew<br>4                                             |
| Bathroom<br>Ensuite with shower cells                 |
| Toilet type<br>House type                             |
| Air-conditioning<br>Yes                               |
| A/C Use during night<br>All night                     |
| TV System<br>In salon and all cabins                  |
| Music System<br>In salon, All cabins, Deck speakers   |
| Other Equipment<br>Ice machine, Filter coffee machine |