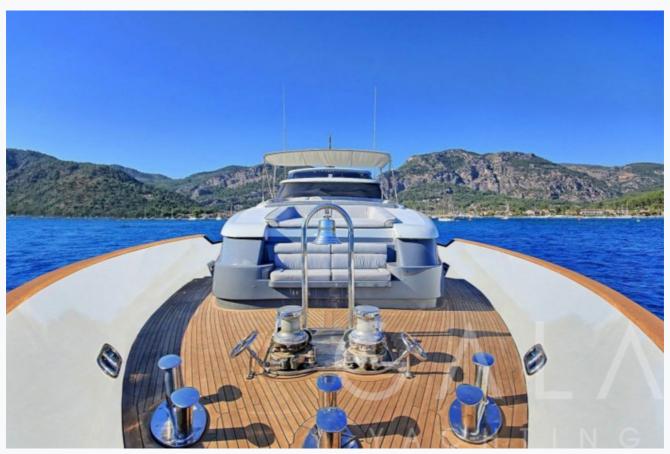

|
| Cabins Total                  | 6                                 |                          |
| Cabins                        | 1 Master, 1 Vip, 3 Double, 1 Twin |                          |
| Guests                        | 12                                |                          |
| Crew                          | 7                                 |                          |
| Speed                         | 13-17 Knots                       |                          |
| ow Season<br>May, October     |                                   | Per Week €60,00          |
| Mid Season<br>lune, September |                                   | Per Week <b>€70,00</b> 0 |



## Features

















































































































# Specifications

Built / Refit 2000 / 2019 Builder SES YACHTS Base Port Gocek Length 39.0 m / 128.0 ft Beam 7.8 m / 26 ft Draft 2.5 m / 8 ft Speed 13-17 Knots Main Engine(s) 2 X 2250 HP CATERPILLAR Fuel Consumption 500 It at cruising, 900 It at max speed Generator(s) ONAN 2 X 45 KW, Fuel Consumption: 4 LT/H Hull **Epoxy Laminated Wood** Fuel Capacity 17,800 LT~ Water Capacity 6,000 LT~



### Accommodation

Cabins

1 Master, 1 Vip, 3 Double, 1 Twin

Guests

12

Crew

7

Bathroom

Ensuite with shower cells

Toilet type

Electric vacuum flush

Air-conditioning

Yes

A/C Use during night

All night

TV System

In salon and all cabins, Sattelite TV

Music System

In salon, All cabins, Deck speakers

Other Equipment

Ice machine, Filter coffee machine, Internet connection, CD/DVD