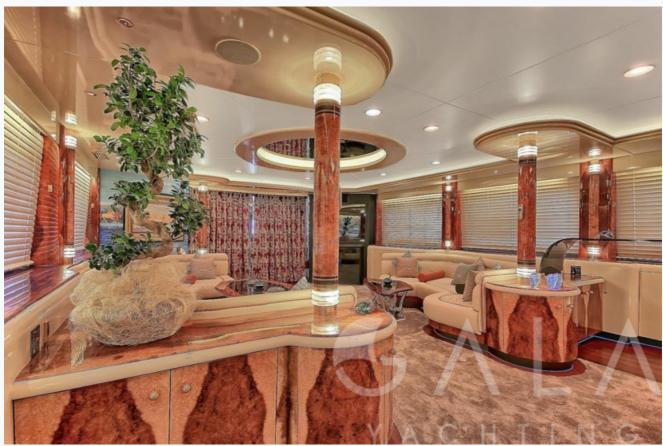

## Features

In salon and all cabins, Sattelite TV

Music System

In salon, All cabins, Deck speakers

Other Equipment

Ice machine, Filter coffee machine, Internet connection, CD/DVD player in each cabin, Nespresso Maker