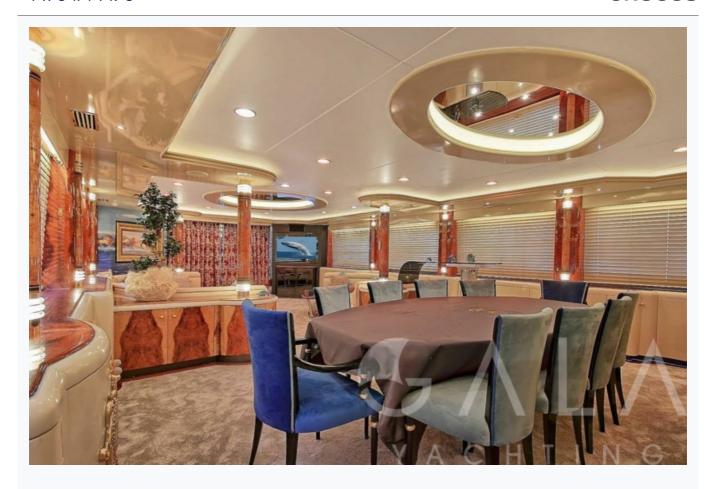

## Features

### Accommodation

Cabins

1 Master, 1 Vip, 3 Double, 1 Twin

Guests

12

Crew

7

Bathroom

In salon and all cabins, Sattelite TV

Music System

In salon, All cabins, Deck speakers

Other Equipment

Ice machine, Filter coffee machine, Internet connection, CD/DVD player in each cabin, Nespresso Maker