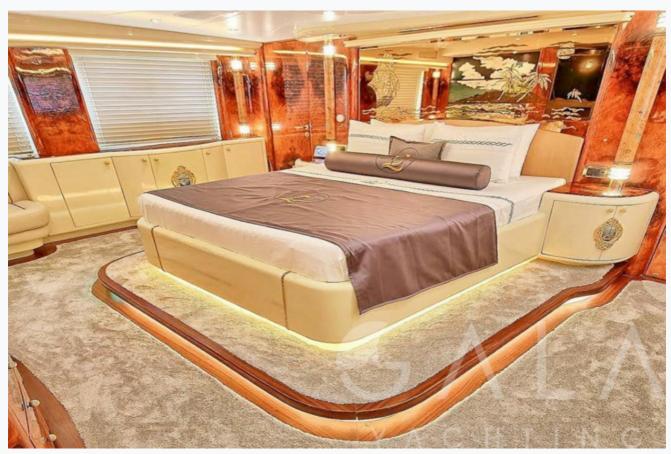

### Accommodation

Cabins

1 Master, 1 Vip, 3 Double, 1 Twin

Guests

12

Crew

7

Bathroom

Ensuite with shower cells

Toilet type

Electric vacuum flush

Air-conditioning

Yes

A/C Use during night

All night

TV System

In salon and all cabins, Sattelite TV

Music System

In salon, All cabins, Deck speakers

Other Equipment

Ice machine, Filter coffee machine, Internet connection, CD/DVD player in each cabin, Nespresso Maker