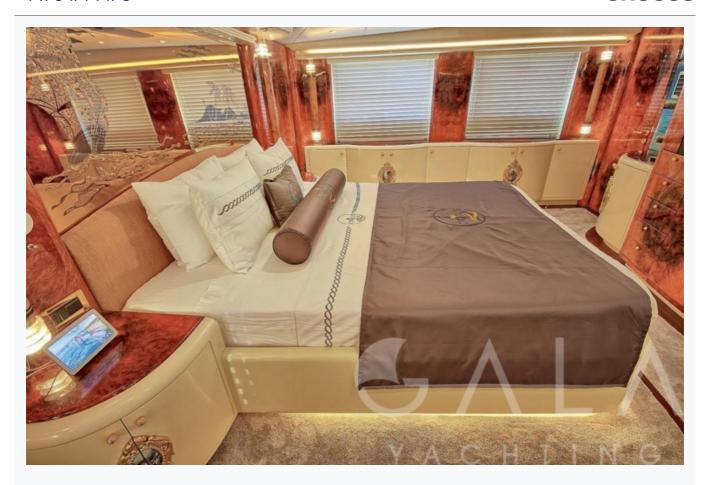

### Accommodation

Cabins

1 Master, 1 Vip, 3 Double, 1 Twin

Guests

12

Crew

7

Bathroom

Ensuite with shower cells

Toilet type

Electric vacuum flush

Air-conditioning

Yes

A/C Use during night

All night

TV System

In salon and all cabins, Sattelite TV

Music System

In salon, All cabins, Deck speakers

Other Equipment

Ice machine, Filter coffee machine, Internet connection, CD/DVD player in each cabin, Nespresso Maker