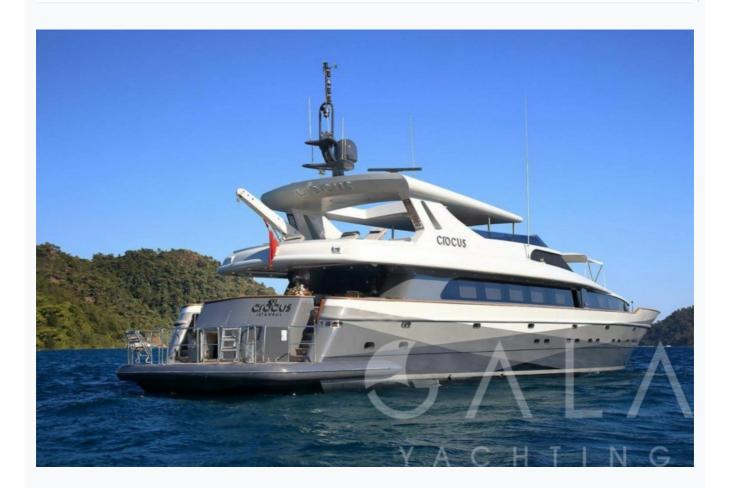

Gocek

| Builder                       | SES YACHTS                        |                          |
|-------------------------------|-----------------------------------|--------------------------|
| Base Port                     | Gocek                             |                          |
| Destination                   | Turkey, Dodacanese Islands        |                          |
| Length                        | 39.0 m / 128.0 ft                 |                          |
| Built / Refit                 | 2000 / 2019                       |                          |
| Cabins Total                  | 6                                 |                          |
| Cabins                        | 1 Master, 1 Vip, 3 Double, 1 Twin |                          |
| Guests                        | 12                                |                          |
| Crew                          | 7                                 |                          |
| Speed                         | 13-17 Knots                       |                          |
| ow Season<br>May, October     |                                   | Per Week €60,00          |
| Mid Season<br>lune, September |                                   | Per Week <b>€70,00</b> 0 |

# Specifications

Built / Refit 2000 / 2019 Builder SES YACHTS Base Port Gocek Length 39.0 m / 128.0 ft Beam 7.8 m / 26 ft Draft 2.5 m / 8 ft Speed 13-17 Knots Main Engine(s) 2 X 2250 HP CATERPILLAR Fuel Consumption 500 It at cruising, 900 It at max speed Generator(s) ONAN 2 X 45 KW, Fuel Consumption: 4 LT/H Hull **Epoxy Laminated Wood** Fuel Capacity 17,800 LT~ Water Capacity 6,000 LT~