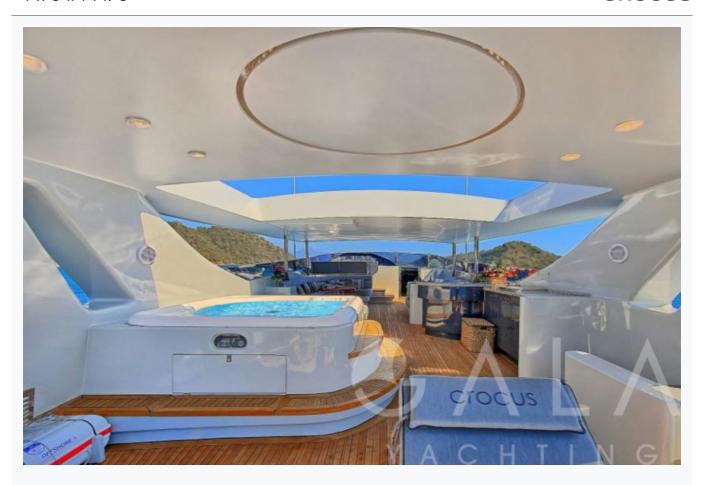

#### Tenders

Jet Tender 140 Hp, Joker Tender with 40 Hp Mercury Outboard

Water Toys

1 x Jetski, 2 X Waterski, Ringo, Banana, Wakeboard

Deck Equipment

Jacuzzi on flybridge, Snorkelling equipment, Fishing tackle, Sun awnings, Sun mattresses, Deck shower, Sea ladder