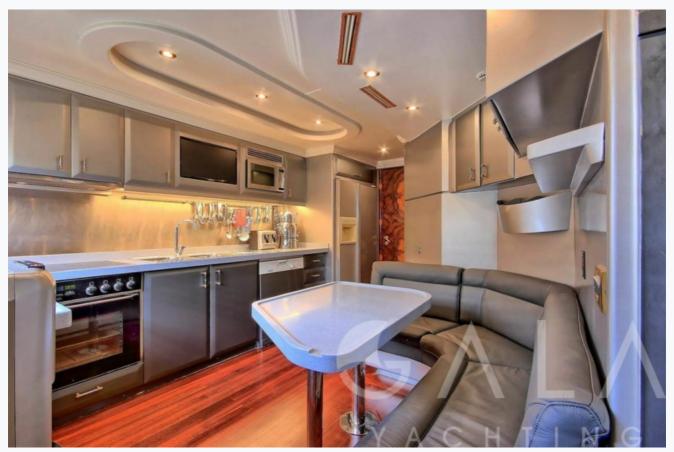

### Accommodation

Cabins

1 Master, 1 Vip, 3 Double, 1 Twin

Guests

12

Crew

7

Bathroom

In salon and all cabins, Sattelite TV

Music System

In salon, All cabins, Deck speakers

Other Equipment

Ice machine, Filter coffee machine, Internet connection, CD/DVD player in each cabin, Nespresso Maker