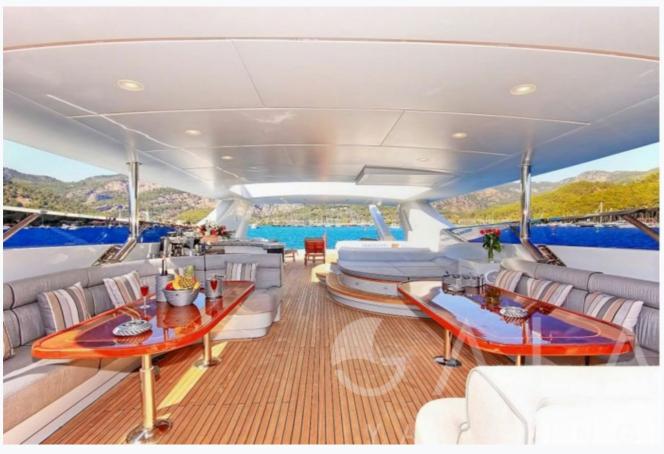

#### Tenders

Jet Tender 140 Hp, Joker Tender with 40 Hp Mercury Outboard

Water Toys

1 x Jetski, 2 X Waterski, Ringo, Banana, Wakeboard

Deck Equipment

Jacuzzi on flybridge, Snorkelling equipment, Fishing tackle, Sun awnings, Sun mattresses, Deck shower, Sea ladder