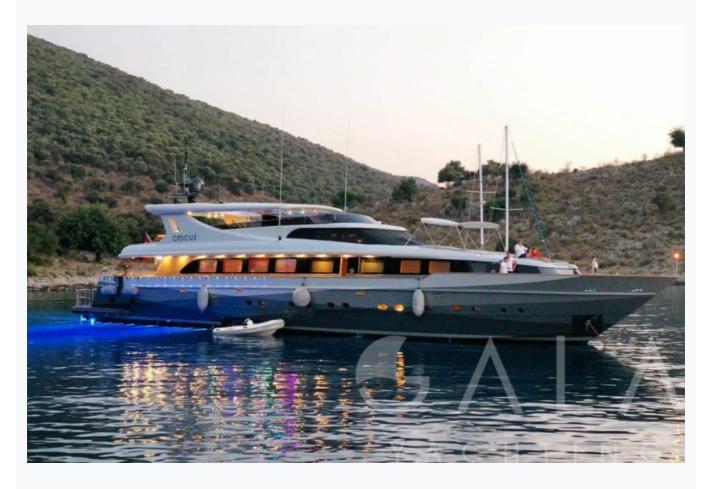

Gocek

| Builder                       | SES YACHTS                        |                          |
|-------------------------------|-----------------------------------|--------------------------|
| Base Port                     | Gocek                             |                          |
| Destination                   | Turkey, Dodacanese Islands        |                          |
| Length                        | 39.0 m / 128.0 ft                 |                          |
| Built / Refit                 | 2000 / 2019                       |                          |
| Cabins Total                  | 6                                 |                          |
| Cabins                        | 1 Master, 1 Vip, 3 Double, 1 Twin |                          |
| Guests                        | 12                                |                          |
| Crew                          | 7                                 |                          |
| Speed                         | 13-17 Knots                       |                          |
| ow Season<br>May, October     |                                   | Per Week €60,00          |
| Mid Season<br>lune, September |                                   | Per Week <b>€70,00</b> 0 |