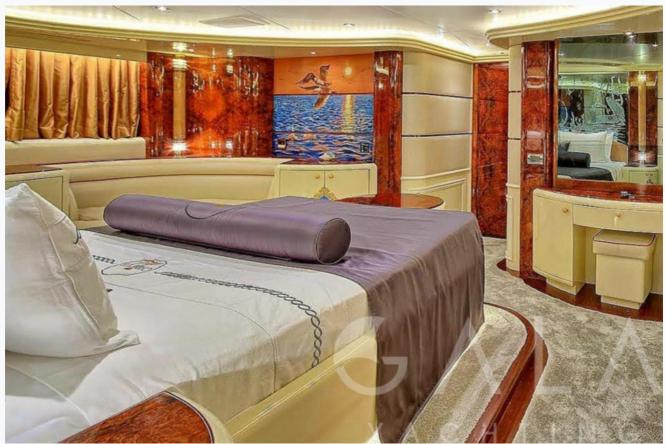

### Accommodation

Cabins

1 Master, 1 Vip, 3 Double, 1 Twin

Guests

12

Crew

7

Bathroom

Ensuite with shower cells

Toilet type

Electric vacuum flush

Air-conditioning

Yes

A/C Use during night

All night

TV System

In salon and all cabins, Sattelite TV

Music System

In salon, All cabins, Deck speakers

Other Equipment

Ice machine, Filter coffee machine, Internet connection, CD/DVD player in each cabin, Nespresso Maker