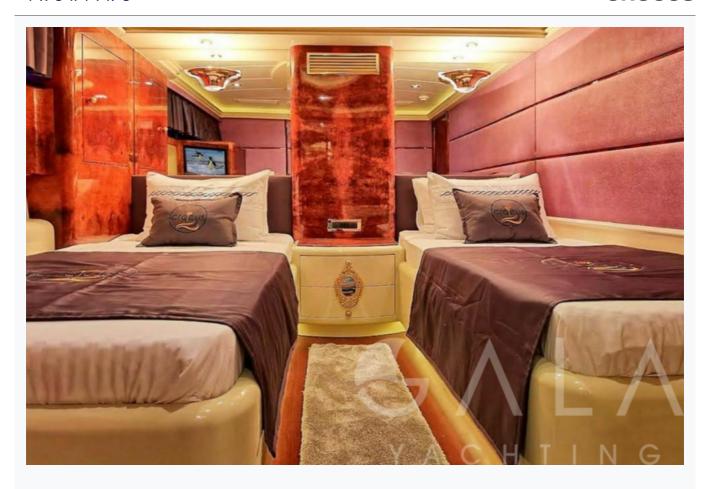

### Accommodation

Cabins

1 Master, 1 Vip, 3 Double, 1 Twin

Guests

12

Crew

7

Bathroom

Ensuite with shower cells

Toilet type

Electric vacuum flush

Air-conditioning

Yes

A/C Use during night

All night

TV System

In salon and all cabins, Sattelite TV

Music System

In salon, All cabins, Deck speakers

Other Equipment

Ice machine, Filter coffee machine, Internet connection, CD/DVD player in each cabin, Nespresso Maker