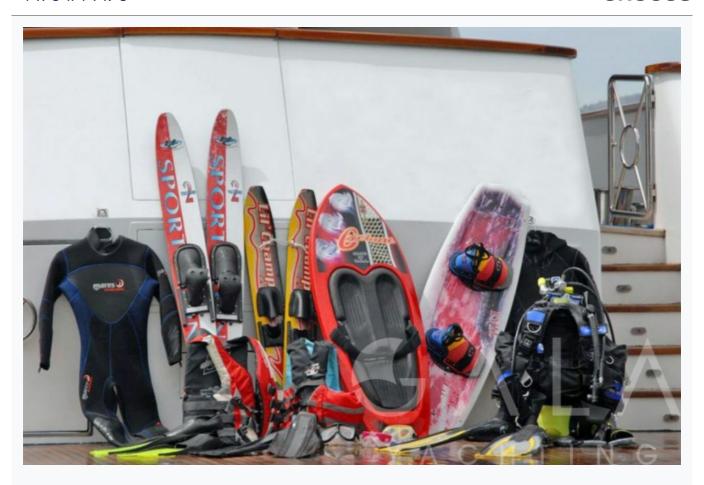

#### Tenders

Jet Tender 140 Hp, Joker Tender with 40 Hp Mercury Outboard

Water Toys

1 x Jetski, 2 X Waterski, Ringo, Banana, Wakeboard

Deck Equipment

Jacuzzi on flybridge, Snorkelling equipment, Fishing tackle, Sun awnings, Sun mattresses, Deck shower, Sea ladder