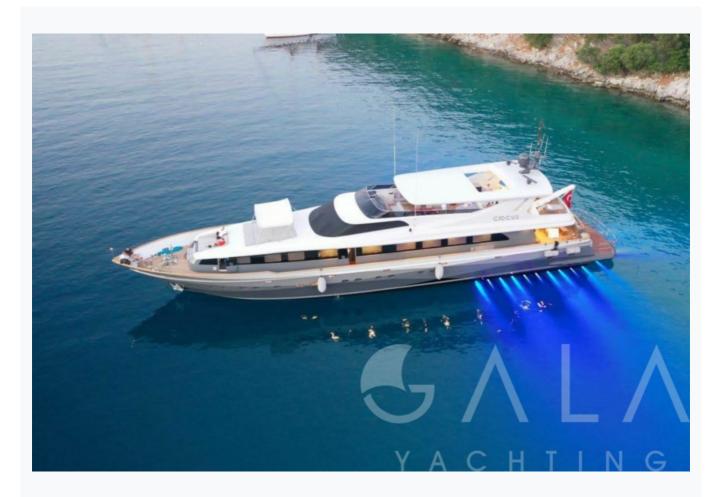

Gocek

| Builder                       | SES YACHTS                        |                          |
|-------------------------------|-----------------------------------|--------------------------|
| Base Port                     | Gocek                             |                          |
| Destination                   | Turkey, Dodacanese Islands        |                          |
| Length                        | 39.0 m / 128.0 ft                 |                          |
| Built / Refit                 | 2000 / 2019                       |                          |
| Cabins Total                  | 6                                 |                          |
| Cabins                        | 1 Master, 1 Vip, 3 Double, 1 Twin |                          |
| Guests                        | 12                                |                          |
| Crew                          | 7                                 |                          |
| Speed                         | 13-17 Knots                       |                          |
| ow Season<br>May, October     |                                   | Per Week €60,00          |
| Mid Season<br>lune, September |                                   | Per Week <b>€70,00</b> 0 |

#### Cruising Areas

Turkey, Dodacanese Islands

#### Charter Prices

€60,000 per week (Low Season: May, October) €70,000 per week (Mid Season: June, September) €77,000 per week (High Season: July, August)

Charter Terms