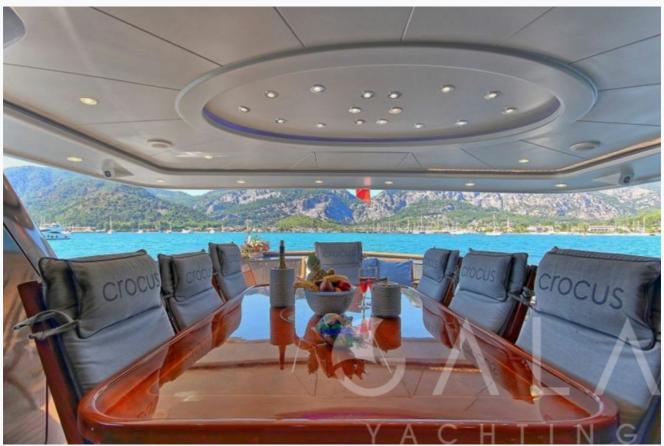

## Features

In salon and all cabins, Sattelite TV

Music System

In salon, All cabins, Deck speakers

Other Equipment

Ice machine, Filter coffee machine, Internet connection, CD/DVD player in each cabin, Nespresso Maker