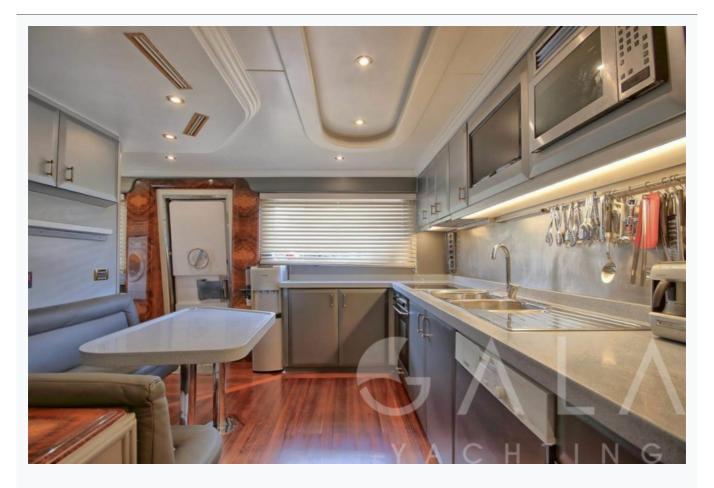

### Accommodation

Cabins

1 Master, 1 Vip, 3 Double, 1 Twin

Guests

12

Crew

7

Bathroom

In salon and all cabins, Sattelite TV

Music System

In salon, All cabins, Deck speakers

Other Equipment

Ice machine, Filter coffee machine, Internet connection, CD/DVD player in each cabin, Nespresso Maker