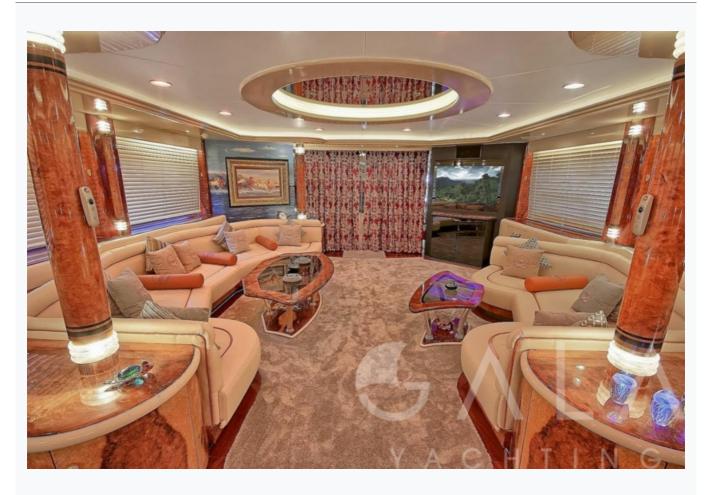

## Features

In salon and all cabins, Sattelite TV

Music System

In salon, All cabins, Deck speakers

Other Equipment

Ice machine, Filter coffee machine, Internet connection, CD/DVD player in each cabin, Nespresso Maker