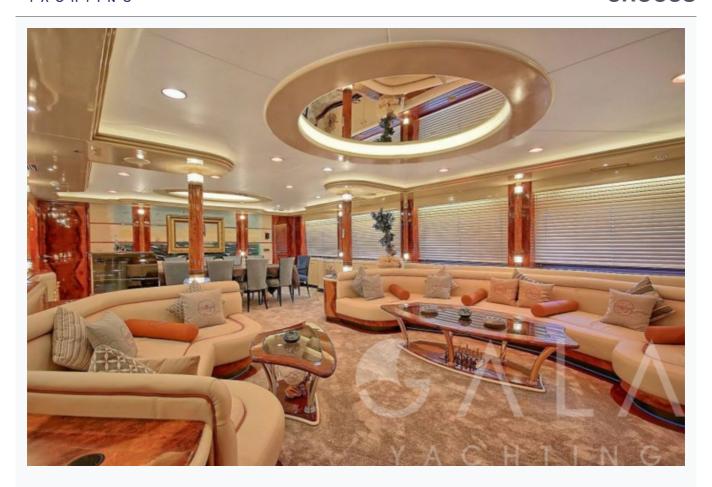

## Features

### Accommodation

Cabins

1 Master, 1 Vip, 3 Double, 1 Twin

Guests

12

Crew

7

Bathroom

In salon and all cabins, Sattelite TV

Music System

In salon, All cabins, Deck speakers

Other Equipment

Ice machine, Filter coffee machine, Internet connection, CD/DVD player in each cabin, Nespresso Maker