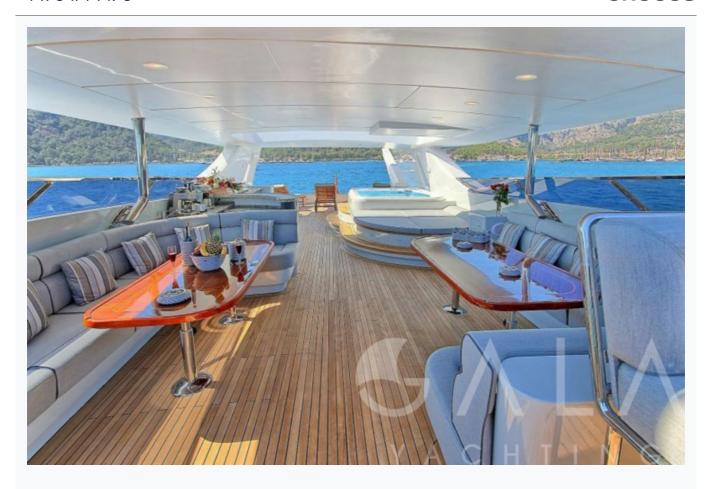

#### Tenders

Jet Tender 140 Hp, Joker Tender with 40 Hp Mercury Outboard

Water Toys

1 x Jetski, 2 X Waterski, Ringo, Banana, Wakeboard

Deck Equipment

Jacuzzi on flybridge, Snorkelling equipment, Fishing tackle, Sun awnings, Sun mattresses, Deck shower, Sea ladder