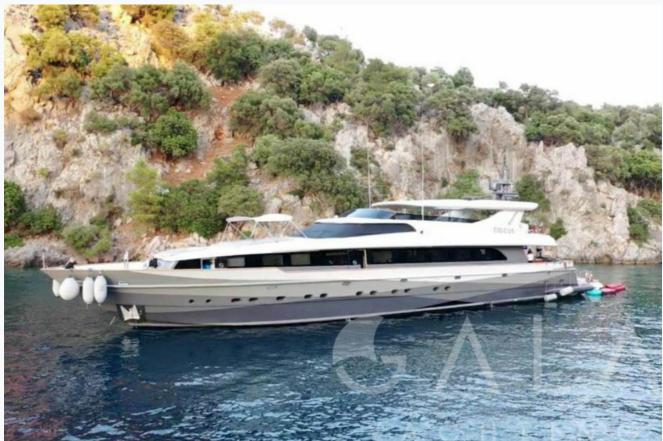

Gocek

| Builder                       | SES YACHTS                        |                          |
|-------------------------------|-----------------------------------|--------------------------|
| Base Port                     | Gocek                             |                          |
| Destination                   | Turkey, Dodacanese Islands        |                          |
| Length                        | 39.0 m / 128.0 ft                 |                          |
| Built / Refit                 | 2000 / 2019                       |                          |
| Cabins Total                  | 6                                 |                          |
| Cabins                        | 1 Master, 1 Vip, 3 Double, 1 Twin |                          |
| Guests                        | 12                                |                          |
| Crew                          | 7                                 |                          |
| Speed                         | 13-17 Knots                       |                          |
| ow Season<br>May, October     |                                   | Per Week €60,00          |
| Mid Season<br>lune, September |                                   | Per Week <b>€70,00</b> 0 |