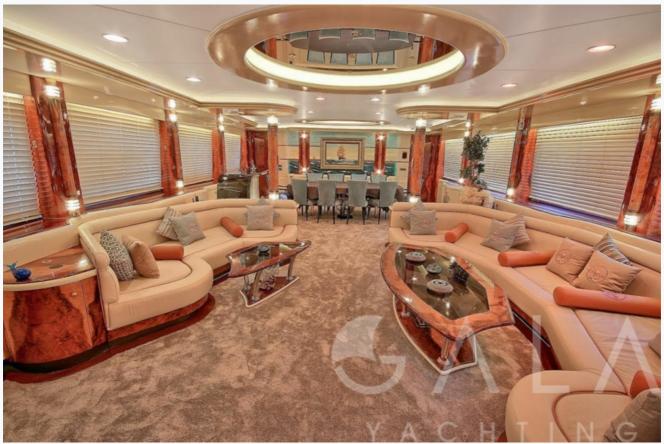

## Features

### Accommodation

Cabins

1 Master, 1 Vip, 3 Double, 1 Twin

Guests

12

Crew

7

Bathroom

In salon and all cabins, Sattelite TV

Music System

In salon, All cabins, Deck speakers

Other Equipment

Ice machine, Filter coffee machine, Internet connection, CD/DVD player in each cabin, Nespresso Maker