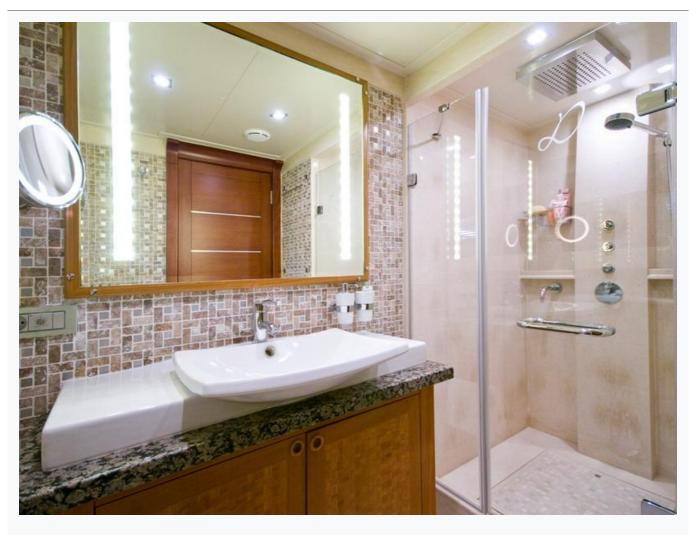

# Accommodation

| Cabins<br>1 Master, 2 Double, 2 Twin                                       |
|----------------------------------------------------------------------------|
| Guests                                                                     |
| 10                                                                         |
| Crew<br>5                                                                  |
| Bathroom<br>Ensuite with shower cells                                      |
| Toilet type<br>Electric vacuum flush                                       |
| Air-conditioning<br>Yes                                                    |
| A/C Use during night<br>All night                                          |
| TV System<br>In salon and all cabins, Sattelite TV                         |
| Music System<br>In salon, All cabins, Deck speakers                        |
| Other Equipment<br>Ice machine, Filter coffee machine, Internet connection |