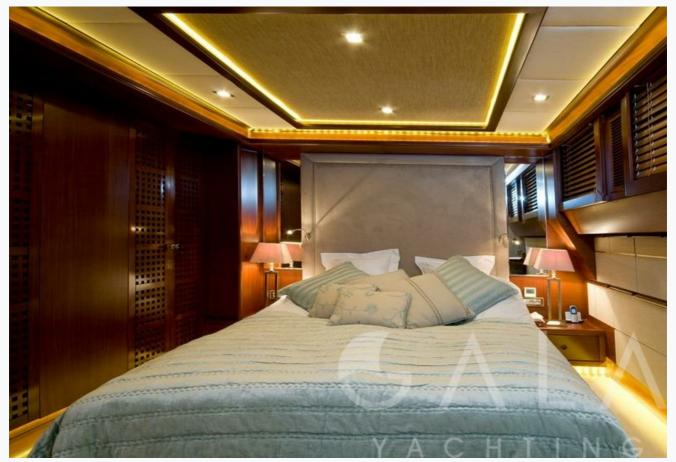

# Accommodation

| Cabins<br>1 Master, 2 Double, 2 Twin                                       |
|----------------------------------------------------------------------------|
| Guests                                                                     |
| 10                                                                         |
| Crew<br>5                                                                  |
| Bathroom<br>Ensuite with shower cells                                      |
| Toilet type<br>Electric vacuum flush                                       |
| Air-conditioning<br>Yes                                                    |
| A/C Use during night<br>All night                                          |
| TV System<br>In salon and all cabins, Sattelite TV                         |
| Music System<br>In salon, All cabins, Deck speakers                        |
| Other Equipment<br>Ice machine, Filter coffee machine, Internet connection |