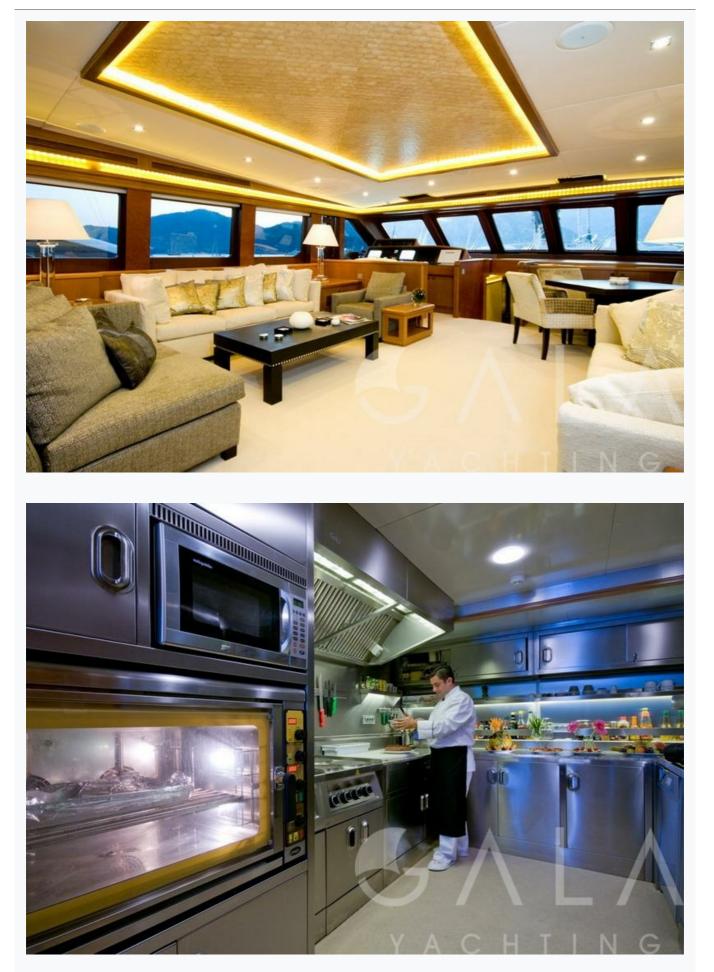

# Accommodation

| Cabins<br>1 Master, 2 Double, 2 Twin                                       |
|----------------------------------------------------------------------------|
| Guests                                                                     |
| 10                                                                         |
| Crew<br>5                                                                  |
| Bathroom<br>Ensuite with shower cells                                      |
| Toilet type<br>Electric vacuum flush                                       |
| Air-conditioning<br>Yes                                                    |
| A/C Use during night<br>All night                                          |
| TV System<br>In salon and all cabins, Sattelite TV                         |
| Music System<br>In salon, All cabins, Deck speakers                        |
| Other Equipment<br>Ice machine, Filter coffee machine, Internet connection |