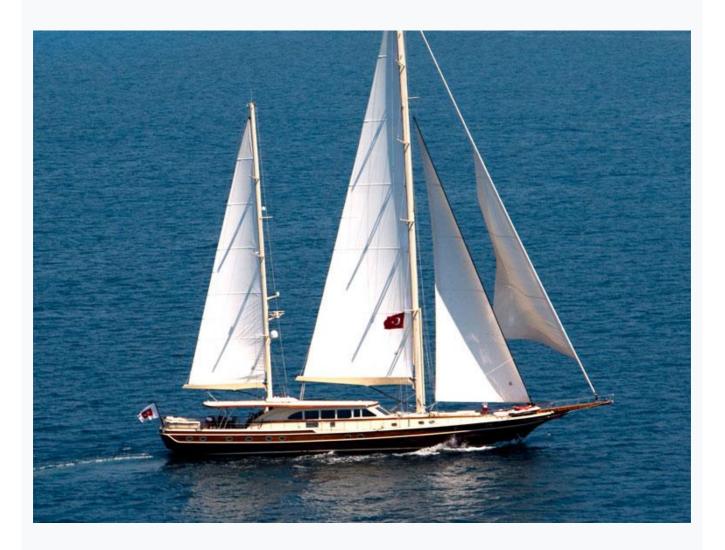

### **Boat Details**

| Builder                       | ARKIN PRUVA                   |
|-------------------------------|-------------------------------|
| Base Port                     | Bodrum                        |
| Destination                   | Turkey                        |
| Length                        | 38.0 m / 125.0 ft             |
| Built / Refit                 | 2009                          |
| Cabins Total                  | 5                             |
| Cabins                        | 1 Master, 2 Double, 2 Twin    |
| Guests                        | 10                            |
| Crew                          | 5                             |
| Low Season<br>May, October    | Per Week <b>€57,995</b>       |
| Mid Season<br>June, September | Per Week <mark>€57,995</mark> |
| High Season<br>July, August   | Per Week <b>€68,005</b>       |

# Specifications

| Built / Refit<br>2009                                         |
|---------------------------------------------------------------|
| Builder<br>ARKIN PRUVA                                        |
| Base Port<br>Bodrum                                           |
| Length<br>38.0 m / 125.0 ft                                   |
| Beam<br>8.5 m / 28 ft                                         |
| Draft<br>0 m / 0 ft                                           |
| Main Engine(s)<br>2 X 490 HP CATERPILLAR C12 DITA             |
| Generator(s)<br>2 X 44 KWA ONAN, 1 X 22 KWA HARBOUR GENERATOR |
| Hull<br>Cold-Molded Epoxy on laminated mahogany               |
| Fuel Capacity<br>9,400 LT~                                    |
| Water Capacity<br>4,900 LT~                                   |