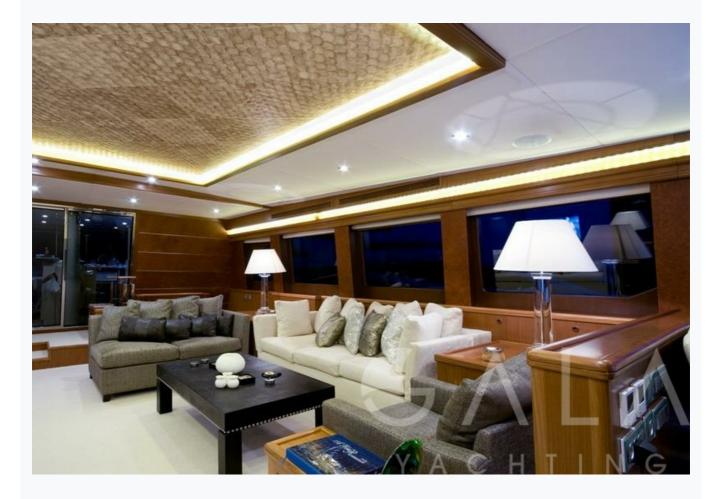

# Accommodation

| Cabins<br>1 Master, 2 Double, 2 Twin                                       |
|----------------------------------------------------------------------------|
| Guests                                                                     |
| 10                                                                         |
| Crew<br>5                                                                  |
| Bathroom<br>Ensuite with shower cells                                      |
| Toilet type<br>Electric vacuum flush                                       |
| Air-conditioning<br>Yes                                                    |
| A/C Use during night<br>All night                                          |
| TV System<br>In salon and all cabins, Sattelite TV                         |
| Music System<br>In salon, All cabins, Deck speakers                        |
| Other Equipment<br>Ice machine, Filter coffee machine, Internet connection |