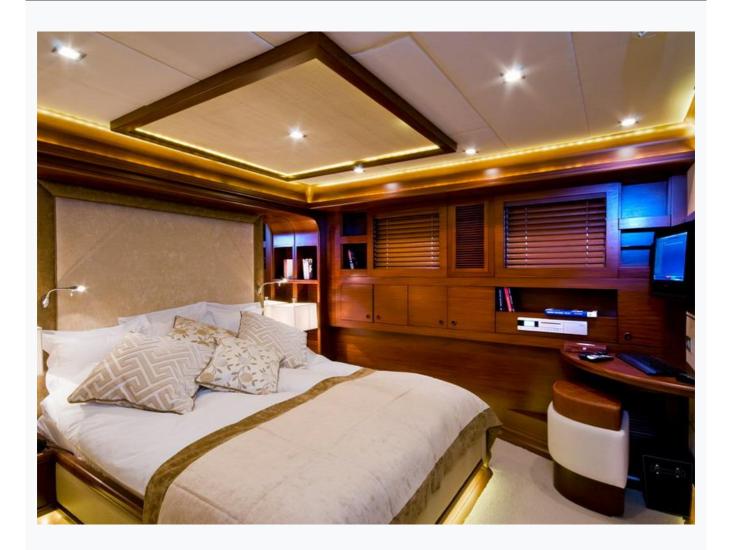

# Accommodation

| Cabins<br>1 Master, 2 Double, 2 Twin                                       |
|----------------------------------------------------------------------------|
| Guests                                                                     |
| 10                                                                         |
| Crew<br>5                                                                  |
| Bathroom<br>Ensuite with shower cells                                      |
| Toilet type<br>Electric vacuum flush                                       |
| Air-conditioning<br>Yes                                                    |
| A/C Use during night<br>All night                                          |
| TV System<br>In salon and all cabins, Sattelite TV                         |
| Music System<br>In salon, All cabins, Deck speakers                        |
| Other Equipment<br>Ice machine, Filter coffee machine, Internet connection |