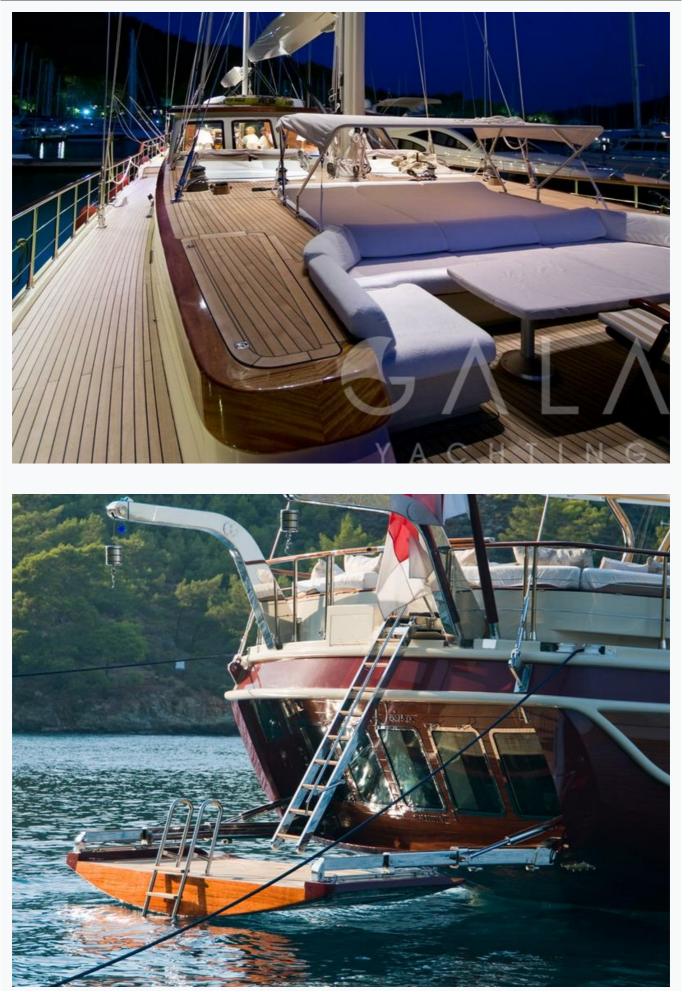

# Tenders & Toys

### Deck Equipment

Snorkelling equipment, Fishing tackle, Sun awnings, Sun mattresses, Deck shower, Sea ladder