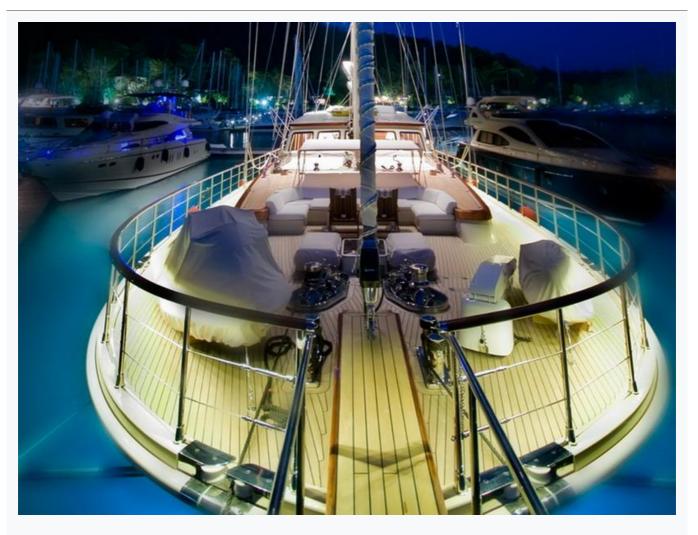

---|-------------------------------|
| Base Port                     | Bodrum                        |
| Destination                   | Turkey                        |
| Length                        | 38.0 m / 125.0 ft             |
| Built / Refit                 | 2009                          |
| Cabins Total                  | 5                             |
| Cabins                        | 1 Master, 2 Double, 2 Twin    |
| Guests                        | 10                            |
| Crew                          | 5                             |
| Low Season<br>May, October    | Per Week <b>€57,995</b>       |
| Mid Season<br>June, September | Per Week <mark>€57,995</mark> |
| High Season<br>July, August   | Per Week <b>€68,005</b>       |



# Features







































DAIMA

© Gala Yachting 2024







# Specifications

| Built / Refit<br>2009                                         |
|---------------------------------------------------------------|
| Builder<br>ARKIN PRUVA                                        |
| Base Port<br>Bodrum                                           |
| Length<br>38.0 m / 125.0 ft                                   |
| Beam<br>8.5 m / 28 ft                                         |
| Draft<br>0 m / 0 ft                                           |
| Main Engine(s)<br>2 X 490 HP CATERPILLAR C12 DITA             |
| Generator(s)<br>2 X 44 KWA ONAN, 1 X 22 KWA HARBOUR GENERATOR |
| Hull<br>Cold-Molded Epoxy on laminated mahogany               |
| Fuel Capacity<br>9,400 LT~                                    |
| Wat