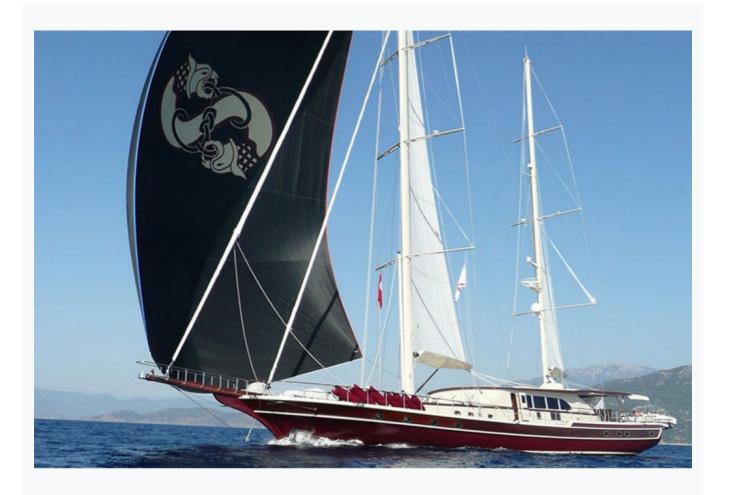

### **Boat Details**

| Builder                       | ARKIN PRUVA                   |
|-------------------------------|-------------------------------|
| Base Port                     | Bodrum                        |
| Destination                   | Turkey                        |
| Length                        | 38.0 m / 125.0 ft             |
| Built / Refit                 | 2009                          |
| Cabins Total                  | 5                             |
| Cabins                        | 1 Master, 2 Double, 2 Twin    |
| Guests                        | 10                            |
| Crew                          | 5                             |
| Low Season<br>May, October    | Per Week <b>€57,995</b>       |
| Mid Season<br>June, September | Per Week <mark>€57,995</mark> |
| High Season<br>July, August   | Per Week <b>€68,005</b>       |

# Specifications

| Built / Refit<br>2009                                         |
|---------------------------------------------------------------|
| Builder<br>ARKIN PRUVA                                        |
| Base Port<br>Bodrum                                           |
| Length<br>38.0 m / 125.0 ft                                   |
| Beam<br>8.5 m / 28 ft                                         |
| Draft<br>0 m / 0 ft                                           |
| Main Engine(s)<br>2 X 490 HP CATERPILLAR C12 DITA             |
| Generator(s)<br>2 X 44 KWA ONAN, 1 X 22 KWA HARBOUR GENERATOR |
| Hull<br>Cold-Molded Epoxy on laminated mahogany               |
| Fuel Capacity<br>9,400 LT~                                    |
| Water Capacity<br>4,900 LT~                                   |