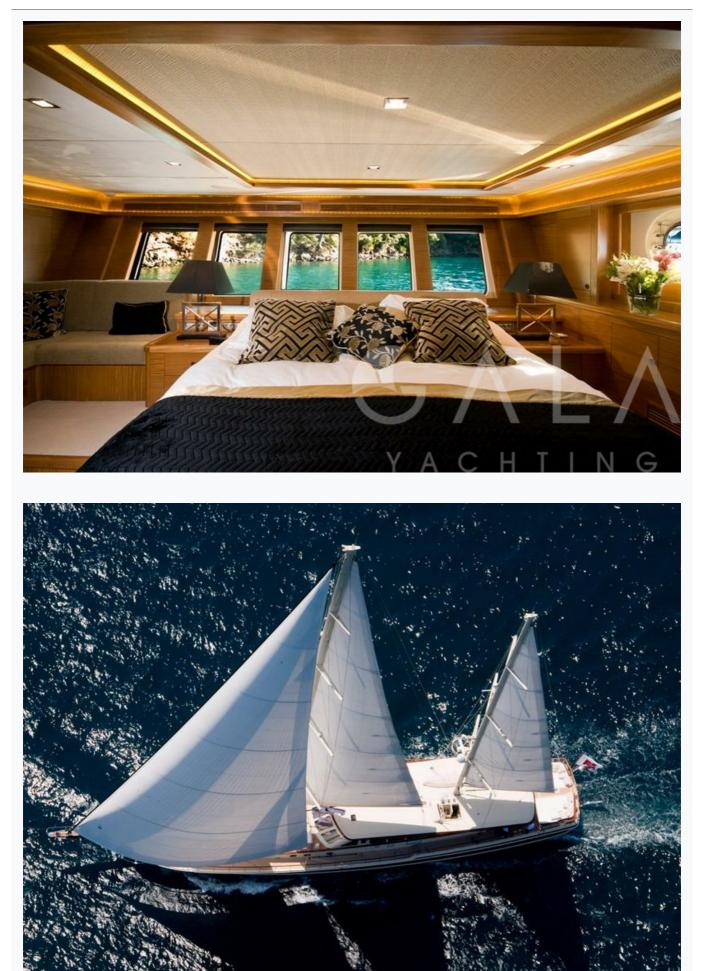

# Accommodation

| Cabins<br>1 Master, 2 Double, 2 Twin                                       |
|----------------------------------------------------------------------------|
| Guests                                                                     |
| 10                                                                         |
| Crew<br>5                                                                  |
| Bathroom<br>Ensuite with shower cells                                      |
| Toilet type<br>Electric vacuum flush                                       |
| Air-conditioning<br>Yes                                                    |
| A/C Use during night<br>All night                                          |
| TV System<br>In salon and all cabins, Sattelite TV                         |
| Music System<br>In salon, All cabins, Deck speakers                        |
| Other Equipment<br>Ice machine, Filter coffee machine, Internet connection |