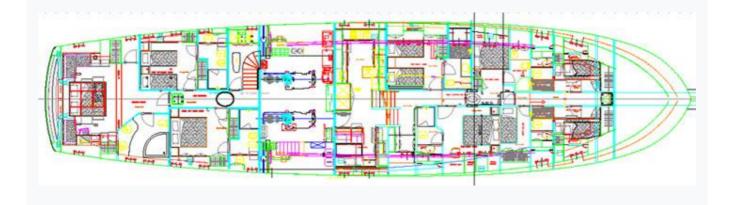

# Accommodation

| Cabins<br>1 Master, 2 Double, 2 Twin                                       |
|----------------------------------------------------------------------------|
| Guests                                                                     |
| 10                                                                         |
| Crew<br>5                                                                  |
| Bathroom<br>Ensuite with shower cells                                      |
| Toilet type<br>Electric vacuum flush                                       |
| Air-conditioning<br>Yes                                                    |
| A/C Use during night<br>All night                                          |
| TV System<br>In salon and all cabins, Sattelite TV                         |
| Music System<br>In salon, All cabins, Deck speakers                        |
| Other Equipment<br>Ice machine, Filter coffee machine, Internet connection |