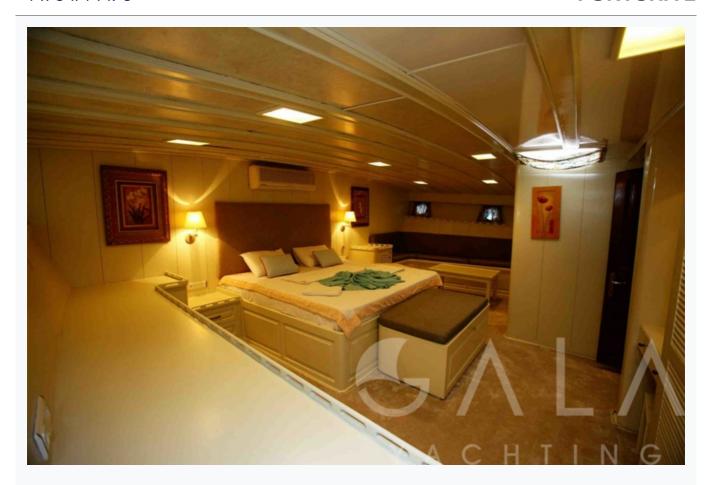

## Accommodation

Cabins

2 Master, 6 Double

Guests

16

Bathroom

Ensuite with shower cells

Toilet type

House type

Air-conditioning

Yes

A/C Use during night

All night

TV System

In salon only

Music System