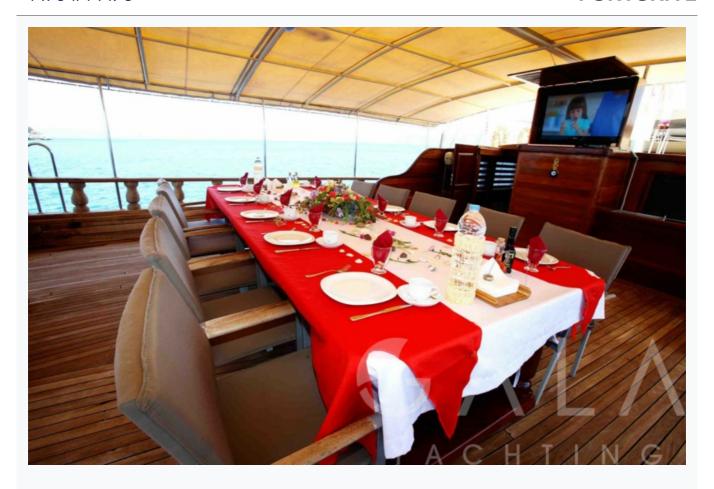

|
| Built / Refit                              | 2005 / 2014        |                          |
| Cabins Total                               | 8                  |                          |
| Cabins                                     | 2 Master, 6 Double |                          |
| Guests                                     | 16                 |                          |
| Speed                                      | 10-12 Knots        |                          |
| ow Season<br>May, October                  |                    | Per Week <b>€11,20</b> 0 |
| Mid Season<br>lune, September              |                    | Per Week <b>€14,00</b> 0 |
| June, September  High Season  July, August |                    | Per Week €14,00          |

































































# Specifications

| Built / Refit 2005 / 2014            |
|--------------------------------------|
| Builder FETHIYE SHIPYARD             |
| Base Port Fethiye                    |
| Length 40.0 m / 128.0 ft             |
| Beam<br>8.1 m / 27 ft                |
| Draft 3.9 m / 13 ft                  |
| Speed 10-12 Knots                    |
| Main Engine(s) 2 x IVECO AIFO 460 HP |
| Generator(s) 2 x 32 KW               |
| Hull<br>Teak                         |
| Water Capacity 1,000 LT~             |



## Accommodation

Cabins

2 Master, 6 Double

Guests

16

Bathroom

Ensuite with shower cells

Toilet type

House type

Air-conditioning

Yes

A/C Use during night

All night

TV System

In salon only

Music System

In salon, All cabins, Deck