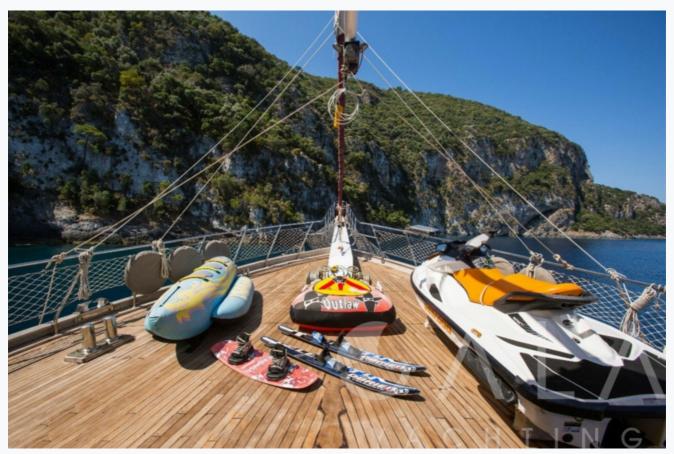

## Tenders & Toys

Tenders

Tender with 70 Hp Outboard Engine

Water Toys

Jetski, Banana, Ringo, Paddle Board, Windsurf, 2 x Canoes

Deck Equipment

Snorkelling equipment, Fishing tackle, Sun awnings, Sun mattresses, Deck shower, Sea ladder