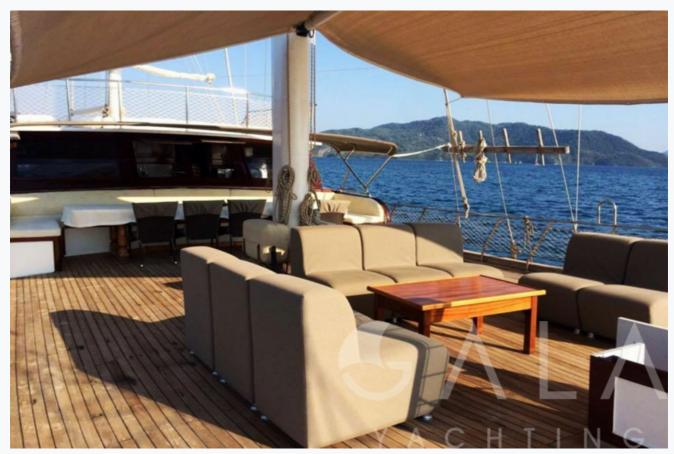

## Accommodation

Cabins

2 Master, 6 Double

Guests

16

Bathroom

Ensuite with shower cells

Toilet type

House type

Air-conditioning

Yes

A/C Use during night

All night

TV System

In salon only

Music System

In salon, All cabins, Deck speakers