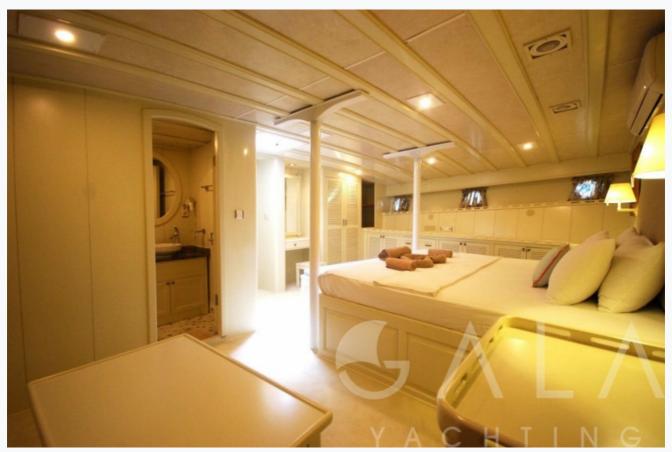

## Accommodation

Cabins

2 Master, 6 Double

Guests

16

Bathroom

Ensuite with shower cells

Toilet type

House type

Air-conditioning

Yes

A/C Use during night

All night

TV System

In salon only

Music System