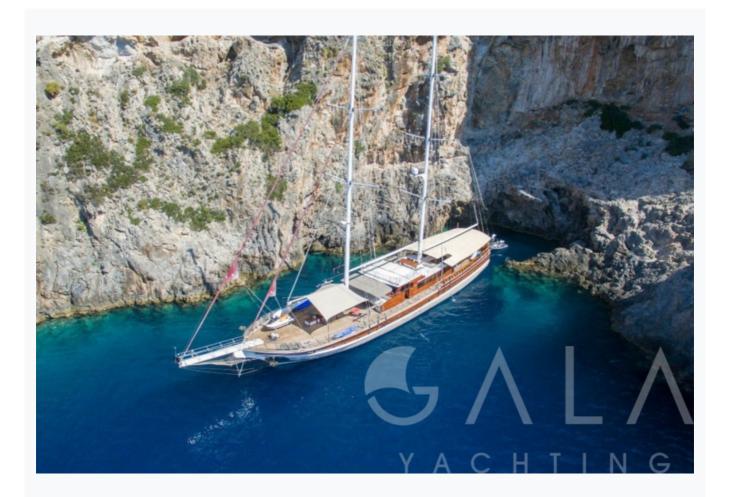

• Fethiye

| Builder                                    | FETHIYE SHIPYARD   |                          |
|--------------------------------------------|--------------------|--------------------------|
| Base Port                                  | Fethiye            |                          |
| Destination                                | Turkey             |                          |
| Length                                     | 40.0 m / 128.0 ft  |                          |
| Built / Refit                              | 2005 / 2014        |                          |
| Cabins Total                               | 8                  |                          |
| Cabins                                     | 2 Master, 6 Double |                          |
| Guests                                     | 16                 |                          |
| Speed                                      | 10-12 Knots        |                          |
| ow Season<br>May, October                  |                    | Per Week <b>€11,20</b> 0 |
| Mid Season<br>lune, September              |                    | Per Week <b>€14,00</b> 0 |
| June, September  High Season  July, August |                    | Per Week €14,00          |

# Specifications

| Built / Refit 2005 / 2014            |
|--------------------------------------|
| Builder FETHIYE SHIPYARD             |
| Base Port Fethiye                    |
| Length 40.0 m / 128.0 ft             |
| Beam<br>8.1 m / 27 ft                |
| Draft 3.9 m / 13 ft                  |
| Speed 10-12 Knots                    |
| Main Engine(s) 2 x IVECO AIFO 460 HP |
| Generator(s) 2 x 32 KW               |
| Hull<br>Teak                         |
| Water Capacity 1,000 LT~             |