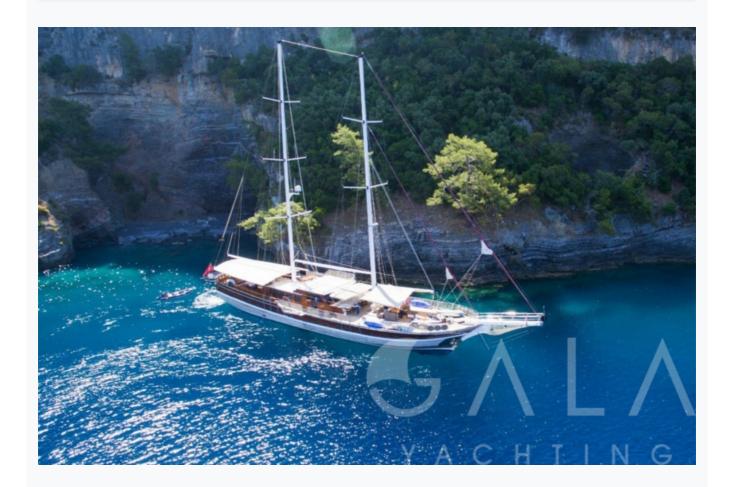

• Fethiye

| Builder                                    | FETHIYE SHIPYARD   |                          |
|--------------------------------------------|--------------------|--------------------------|
| Base Port                                  | Fethiye            |                          |
| Destination                                | Turkey             |                          |
| Length                                     | 40.0 m / 128.0 ft  |                          |
| Built / Refit                              | 2005 / 2014        |                          |
| Cabins Total                               | 8                  |                          |
| Cabins                                     | 2 Master, 6 Double |                          |
| Guests                                     | 16                 |                          |
| Speed                                      | 10-12 Knots        |                          |
| ow Season<br>May, October                  |                    | Per Week <b>€11,20</b> 0 |
| Mid Season<br>lune, September              |                    | Per Week <b>€14,00</b> 0 |
| June, September  High Season  July, August |                    | Per Week €14,00          |

# Specifications

| Built / Refit 2005 / 2014            |
|--------------------------------------|
| Builder FETHIYE SHIPYARD             |
| Base Port Fethiye                    |
| Length 40.0 m / 128.0 ft             |
| Beam<br>8.1 m / 27 ft                |
| Draft 3.9 m / 13 ft                  |
| Speed 10-12 Knots                    |
| Main Engine(s) 2 x IVECO AIFO 460 HP |
| Generator(s) 2 x 32 KW               |
| Hull<br>Teak                         |
| Water Capacity 1,000 LT~             |

### **Destinations & Prices**

Cruising Areas

Turkey