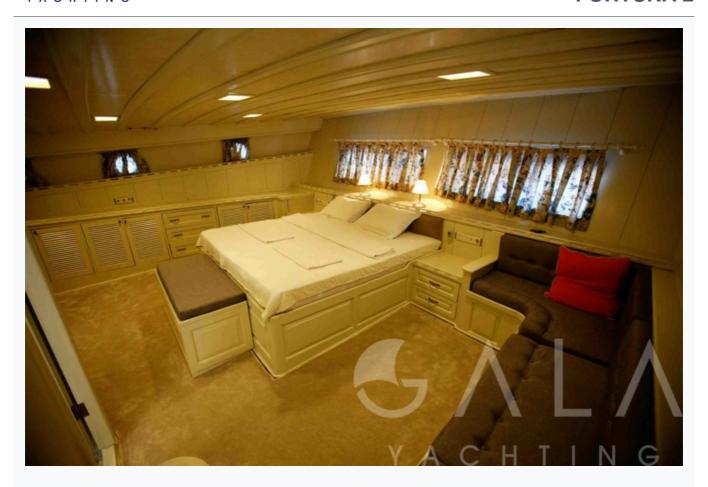

## Accommodation

Cabins

2 Master, 6 Double

Guests

16

Bathroom

Ensuite with shower cells

Toilet type

House type

Air-conditioning

Yes

A/C Use during night

All night

TV System

In salon only

Music System