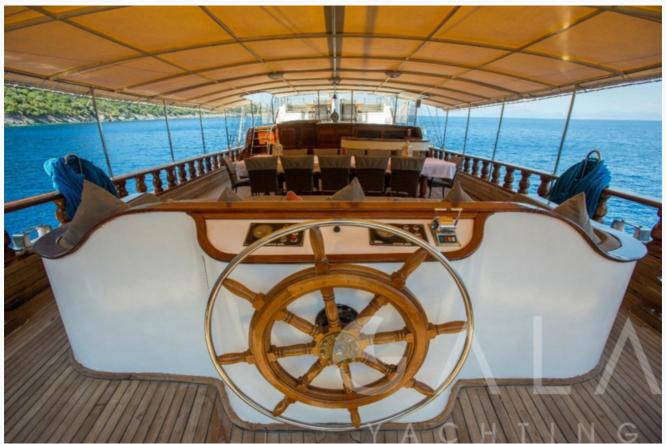

|
| Built / Refit                              | 2005 / 2014        |                          |
| Cabins Total                               | 8                  |                          |
| Cabins                                     | 2 Master, 6 Double |                          |
| Guests                                     | 16                 |                          |
| Speed                                      | 10-12 Knots        |                          |
| ow Season<br>May, October                  |                    | Per Week <b>€11,20</b> 0 |
| Mid Season<br>lune, September              |                    | Per Week <b>€14,00</b> 0 |
| June, September  High Season  July, August |                    | Per Week €14,00          |

































































# Specifications

| Built / Refit 2005 / 2014            |
|--------------------------------------|
| Builder FETHIYE SHIPYARD             |
| Base Port Fethiye                    |
| Length 40.0 m / 128.0 ft             |
| Beam<br>8.1 m / 27 ft                |
| Draft 3.9 m / 13 ft                  |
| Speed 10-12 Knots                    |
| Main Engine(s) 2 x IVECO AIFO 460 HP |
| Generator(s) 2 x 32 KW               |
| Hull<br>Teak                         |
| Water Capacity 1,000 LT~             |



## Accommodation

Cabins

2 Master, 6 Double

Guests

16

Bathroom

Ensuite with shower cells

Toilet type

House type

Air-conditioning

Yes

A/C Use during night

All night

TV System

In salon only

Music System

In salon, All cabins,