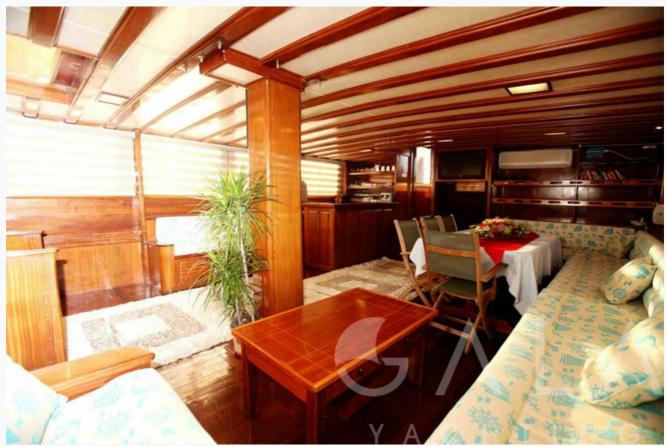

|
| Built / Refit                              | 2005 / 2014        |                          |
| Cabins Total                               | 8                  |                          |
| Cabins                                     | 2 Master, 6 Double |                          |
| Guests                                     | 16                 |                          |
| Speed                                      | 10-12 Knots        |                          |
| ow Season<br>May, October                  |                    | Per Week <b>€11,20</b> 0 |
| Mid Season<br>lune, September              |                    | Per Week <b>€14,00</b> 0 |
| June, September  High Season  July, August |                    | Per Week €14,00          |

































































# Specifications

| Built / Refit 2005 / 2014            |
|--------------------------------------|
| Builder FETHIYE SHIPYARD             |
| Base Port Fethiye                    |
| Length 40.0 m / 128.0 ft             |
| Beam<br>8.1 m / 27 ft                |
| Draft 3.9 m / 13 ft                  |
| Speed 10-12 Knots                    |
| Main Engine(s) 2 x IVECO AIFO 460 HP |
| Generator(s) 2 x 32 KW               |
| Hull<br>Teak                         |
| Water Capacity 1,000 LT~             |



## Accommodation

Cabins

2 Master, 6 Double

Guests

16

Bathroom

Ensuite with shower cells

Toilet type

House type

Air-conditioning

Yes

A/C Use during night

All night

TV System

In salon only

Music System

In salon, All cabins, Deck sp