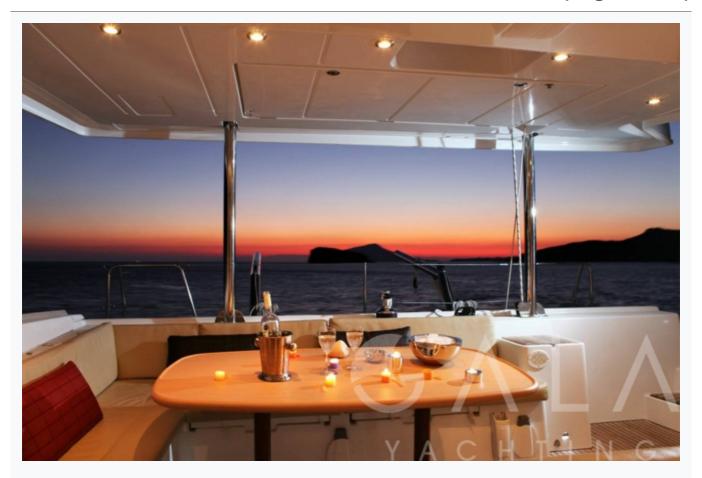

#### Cruising Areas

Athens, Cyclades

#### Charter Prices

€11,200 per week (Low Season: May, October) €14,350 per week (Mid Season: June, September) €15,400 per week (High Season: July, August)