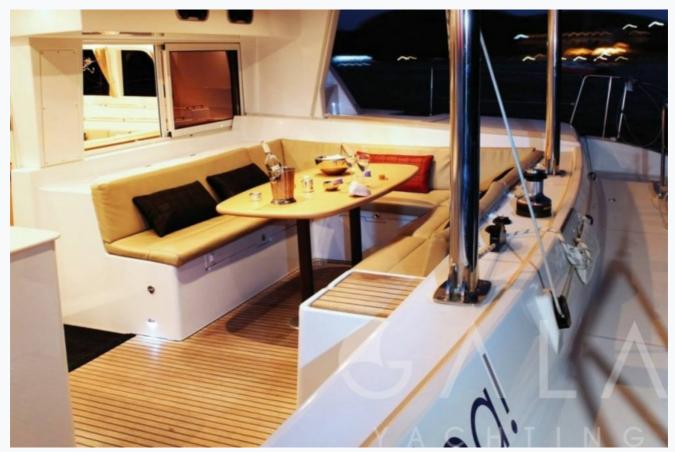

### Accommodation

Cabins

4 Double, 1 Twin

Guests

10

Crew

2

Bathroom

Ensuite with shower cells

Air-conditioning

Yes

TV System

In salon only

Music System

In salon, Deck speakers

Other Equipment

Ice machine, DVD player, WiFi internet