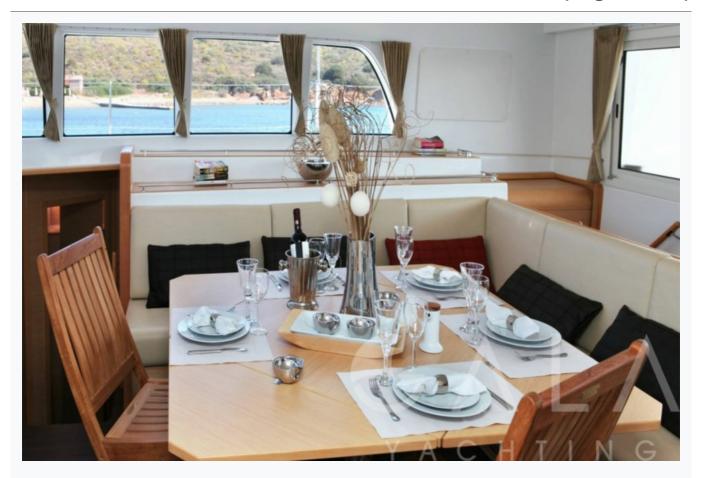

### Accommodation

Cabins

4 Double, 1 Twin

Guests

10

Crew

2

Bathroom

Ensuite with shower cells

Air-conditioning

Yes

TV System

In salon only

Music System

In salon, Deck speakers

Other Equipment

Ice machine, DVD player, WiFi internet