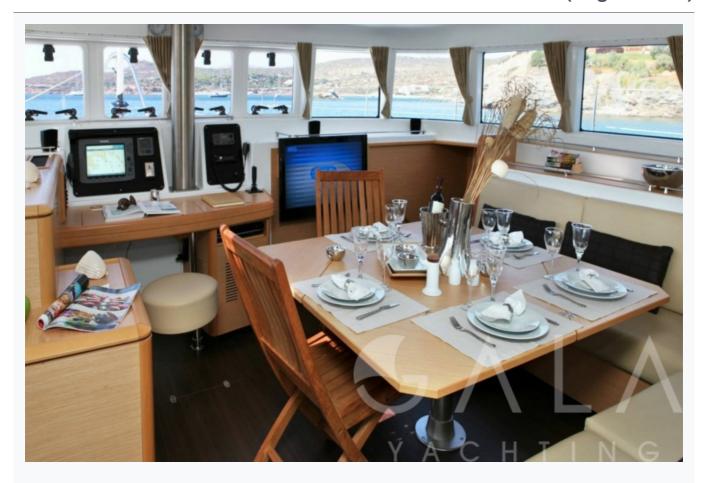

### Accommodation

Cabins

4 Double, 1 Twin

Guests

10

Crew

2

Bathroom

Ensuite with shower cells

Air-conditioning

Yes

TV System

In salon only

Music System

In salon, Deck speakers

Other Equipment