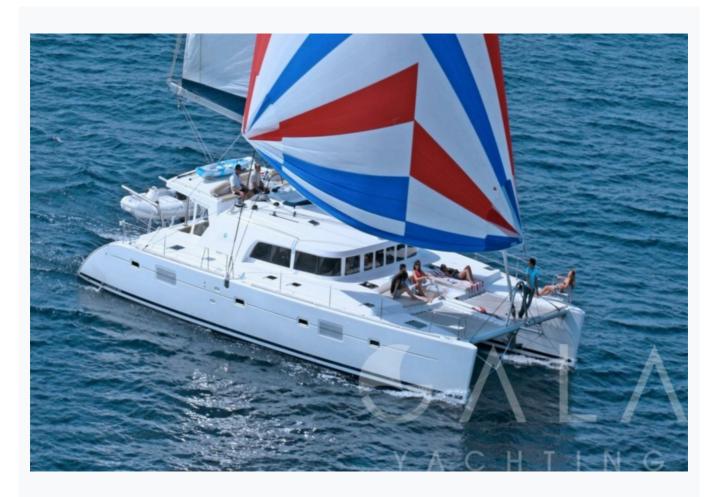

Athens

| Builder                       | LAGOON           |                          |
|-------------------------------|------------------|--------------------------|
| Base Port                     | Athens           |                          |
| Destination                   | Athens, Cyclades |                          |
| Length                        | 15.5 m / 51.0 ft |                          |
| Built / Refit                 | 2009             |                          |
| Cabins Total                  | 5                |                          |
| Cabins                        | 4 Double, 1 Twin |                          |
| Guests                        | 10               |                          |
| Crew                          | 2                |                          |
| Speed                         | 9 Knots          |                          |
| ow Season<br>May, October     |                  | Per Week <b>€11</b> ,200 |
| Mid Season<br>lune, September |                  | Per Week €14,350         |

## Features

| Specifications    |
|-------------------|
| Built / Refit     |
| 2009              |
| Builder           |
| LAGOON            |
| Base Port         |
| Athens            |
| Length            |
| 15.5 m / 51.0 ft  |
| Beam              |
| 8.53 m / 28 ft    |
| Draft             |
| 1.4 m / 5 ft      |
| Speed             |
| 9 Knots           |
| Fuel Consumption  |
| 20 It at cruising |
| Fuel Capacity     |
| 960 LT~           |
| Water Capacity    |
| 1.000 LT~         |

#### Cruising Areas

Athens, Cyclades