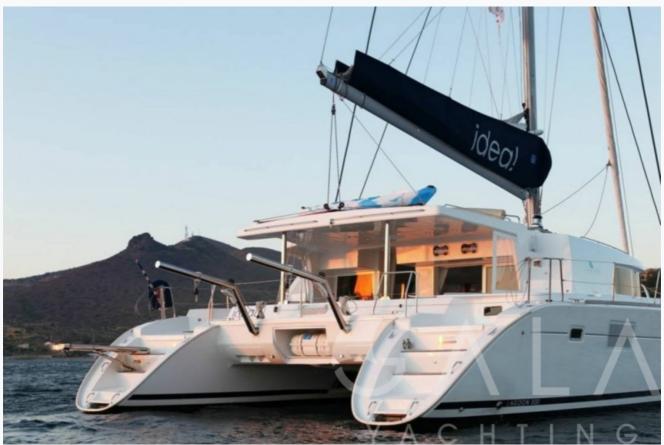

Athens

| Builder                       | LAGOON           |                          |
|-------------------------------|------------------|--------------------------|
| Base Port                     | Athens           |                          |
| Destination                   | Athens, Cyclades |                          |
| Length                        | 15.5 m / 51.0 ft |                          |
| Built / Refit                 | 2009             |                          |
| Cabins Total                  | 5                |                          |
| Cabins                        | 4 Double, 1 Twin |                          |
| Guests                        | 10               |                          |
| Crew                          | 2                |                          |
| Speed                         | 9 Knots          |                          |
| ow Season<br>May, October     |                  | Per Week <b>€11</b> ,200 |
| Mid Season<br>lune, September |                  | Per Week €14,350         |

## Features

| Specifications    |
|-------------------|
| Built / Refit     |
| 2009              |
| Builder           |
| LAGOON            |
| Base Port         |
| Athens            |
| Length            |
| 15.5 m / 51.0 ft  |
| Beam              |
| 8.53 m / 28 ft    |
| Draft             |
| 1.4 m / 5 ft      |
| Speed             |
| 9 Knots           |
| Fuel Consumption  |
| 20 It at cruising |
| Fuel Capacity     |
| 960 LT~           |
| Water Capacity    |
| 1.000 LT~         |