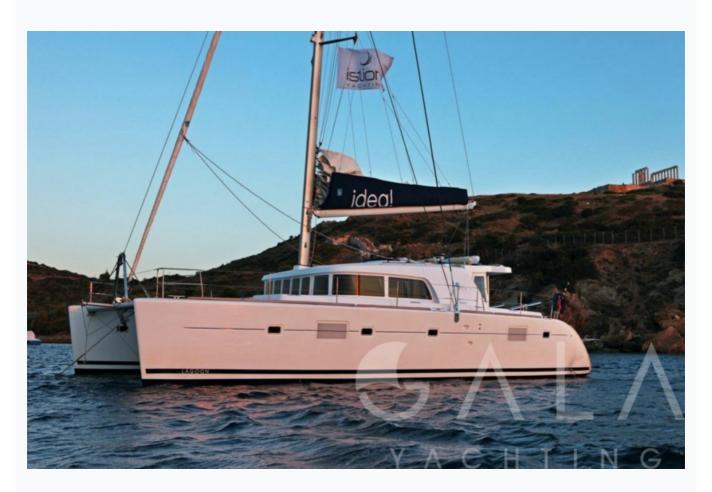

Athens

| Builder                       | LAGOON           |                          |
|-------------------------------|------------------|--------------------------|
| Base Port                     | Athens           |                          |
| Destination                   | Athens, Cyclades |                          |
| Length                        | 15.5 m / 51.0 ft |                          |
| Built / Refit                 | 2009             |                          |
| Cabins Total                  | 5                |                          |
| Cabins                        | 4 Double, 1 Twin |                          |
| Guests                        | 10               |                          |
| Crew                          | 2                |                          |
| Speed                         | 9 Knots          |                          |
| ow Season<br>May, October     |                  | Per Week <b>€11</b> ,200 |
| Mid Season<br>lune, September |                  | Per Week €14,350         |

## Features

| Specifications    |
|-------------------|
| Built / Refit     |
| 2009              |
| Builder           |
| LAGOON            |
| Base Port         |
| Athens            |
| Length            |
| 15.5 m / 51.0 ft  |
| Beam              |
| 8.53 m / 28 ft    |
| Draft             |
| 1.4 m / 5 ft      |
| Speed             |
| 9 Knots           |
| Fuel Consumption  |
| 20 It at cruising |
| Fuel Capacity     |
| 960 LT~           |
| Water Capacity    |
| 1.000 LT~         |