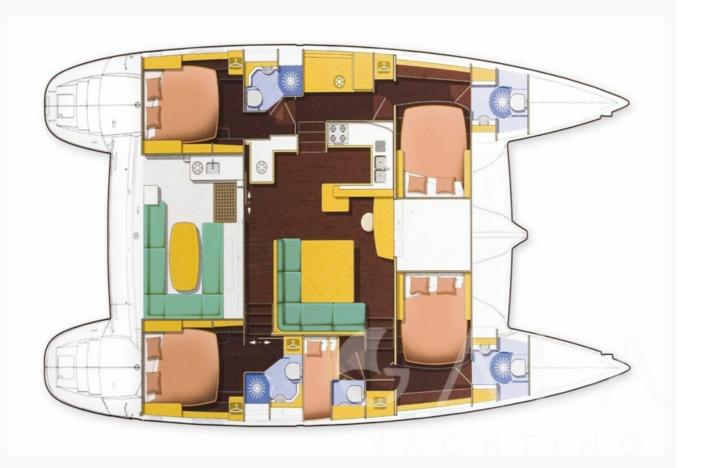

### Accommodation

Cabins

4 Double, 1 Twin

Guests

10

Crew

2

Bathroom

Athens

| Builder                       | LAGOON           |                          |
|-------------------------------|------------------|--------------------------|
| Base Port                     | Athens           |                          |
| Destination                   | Athens, Cyclades |                          |
| Length                        | 15.5 m / 51.0 ft |                          |
| Built / Refit                 | 2009             |                          |
| Cabins Total                  | 5                |                          |
| Cabins                        | 4 Double, 1 Twin |                          |
| Guests                        | 10               |                          |
| Crew                          | 2                |                          |
| Speed                         | 9 Knots          |                          |
| ow Season<br>May, October     |                  | Per Week <b>€11</b> ,200 |
| Mid Season<br>lune, September |                  | Per Week €14,350         |