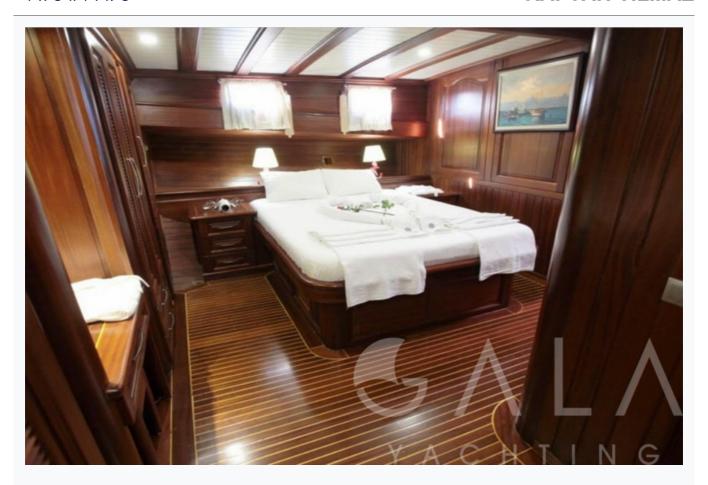

### Accommodation

Cabins

1 Master, 1 Vip, 4 Triple

Guests

12

Crew

5

Bathroom

Ensuite with shower cells

Toilet type

House type

Air-conditioning

Yes

A/C Use during night

All night

TV System

In salon and all cabins, Sattelite TV

Music System

In salon, Deck speakers

Other Equipment

Ice machine, CD player, DVD player, Filter coffee machine, Internet connection, Hair dryers