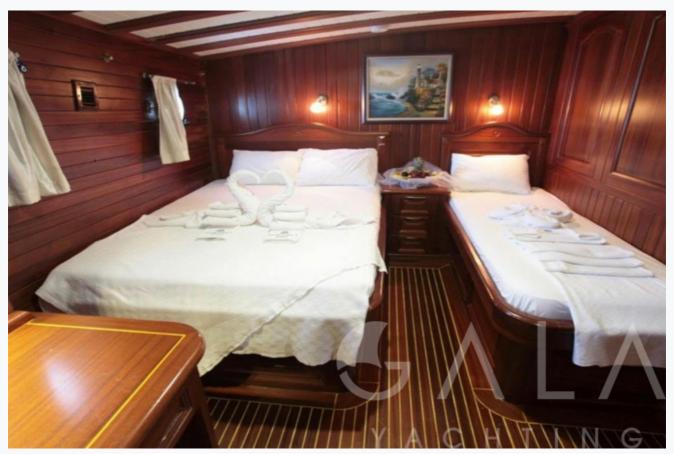

### Accommodation

Cabins

1 Master, 1 Vip, 4 Triple

Guests

12

Crew

5

Bathroom

Ensuite with shower cells

Toilet type

House type

Air-conditioning

Yes

A/C Use during night

All night

TV System

In salon and all cabins, Sattelite TV

Music System

In salon, Deck speakers

Other Equipment

Ice machine, CD player, DVD player, Filter coffee machine, Internet connection, Hair dryers