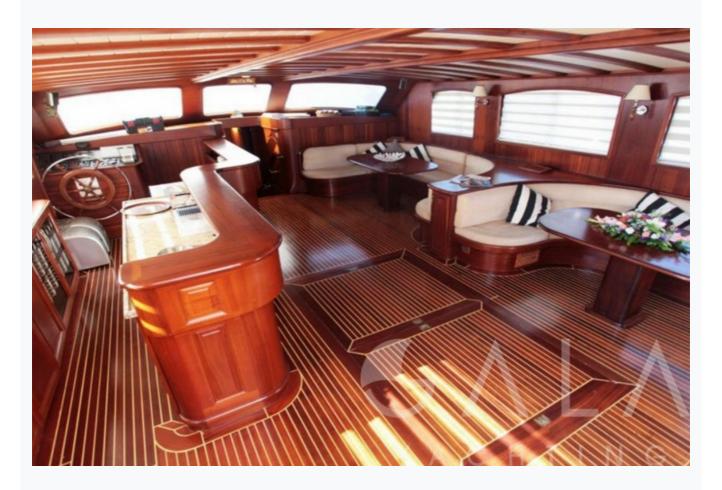

In salon and all cabins, Sattelite TV

Music System

In salon, Deck speakers

Other Equipment

Ice machine, CD player, DVD player, Filter coffee machine, Internet connection, Hair dryers