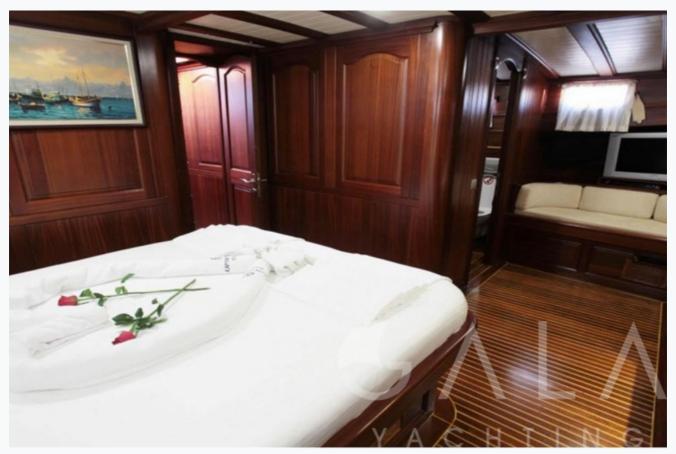

### Accommodation

Cabins

1 Master, 1 Vip, 4 Triple

Guests

12

Crew

5

Bathroom

Ensuite with shower cells

Toilet type

House type

Air-conditioning

Yes

A/C Use during night

All night

TV System

In salon and all cabins, Sattelite TV

Music System

In salon, Deck speakers

Other Equipment

Ice machine, CD player, DVD player, Filter coffee machine, Internet connection, Hair dryers