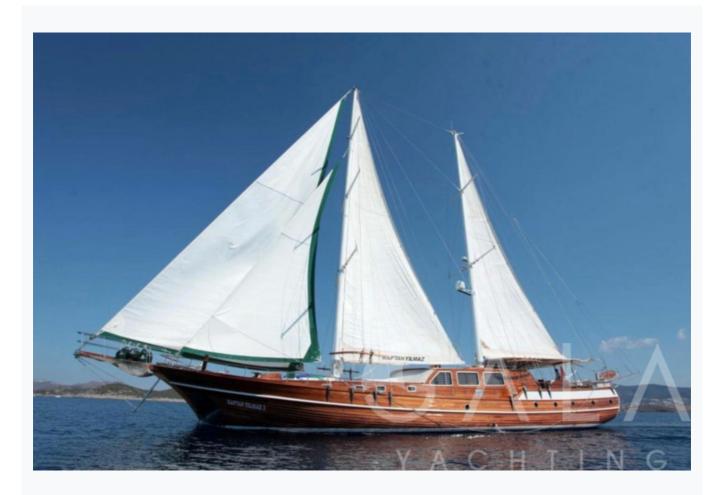

• Bodrum

| Boat Details                  |                           |                                   |
|-------------------------------|---------------------------|-----------------------------------|
| Builder                       | BODRUM SHIPYARD           |                                   |
| Base Port                     | Bodrum                    |                                   |
| Destination                   | Turkey                    |                                   |
| Length                        | 31.0 m / 102.0 ft         |                                   |
| Built / Refit                 | 2006                      |                                   |
| Cabins Total                  | 6                         |                                   |
| Cabins                        | 1 Master, 1 Vip, 4 Triple |                                   |
| Guests                        | 12                        |                                   |
| Crew                          | 5                         |                                   |
| Speed                         | 11-13 Knots               |                                   |
| ow Season<br>May, October     |                           | Per Week <b>€10,50</b> 0          |
| Mid Season<br>lune, September |                           | Per Week <b>€14</b> ,000          |
| High Season<br>July, August   |                           | Per Week <b>€19</b> , <b>25</b> ( |

# Specifications

| Built / Refit 2006              |
|---------------------------------|
| Builder BODRUM SHIPYARD         |
| Base Port Bodrum                |
| Length 31.0 m / 102.0 ft        |
| Beam 7.4 m / 24 ft              |
| Draft 0 m / 0 ft                |
| Speed 11-13 Knots               |
| Main Engine(s) 2 X 450 HP IVECO |
| Generator(s) 2 X 22,5 KW ONAN   |
| Hull Laminated mahogany         |
| Fuel Capacity 5,000 LT~         |

Sail Equipment

2 / GENOA, MAIN, MIZZEN