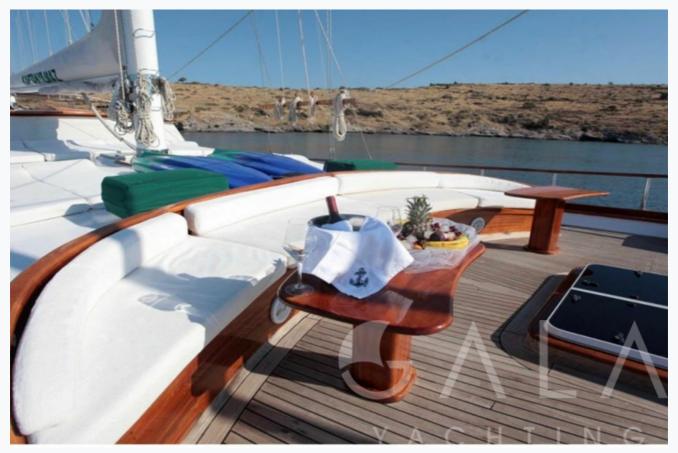

### Accommodation

Cabins

1 Master, 1 Vip, 4 Triple

Guests

12

Crew

5

Bathroom

In salon and all cabins, Sattelite TV

Music System

In salon, Deck speakers

Other Equipment

Ice machine, CD player, DVD player, Filter coffee machine, Internet connection, Hair dryers

#### Tenders

4,80 m Joker Tender with 100 HP Yamaha

Water Toys

Water-ski, Wakeboard, Ringo, Flyfish, 2 x Canoa, 1 x Paddle board

Deck Equipment

Snorkelling equipment, Fishing tackle, Sun awnings, Sun mattresses, Deck shower, Sea ladder