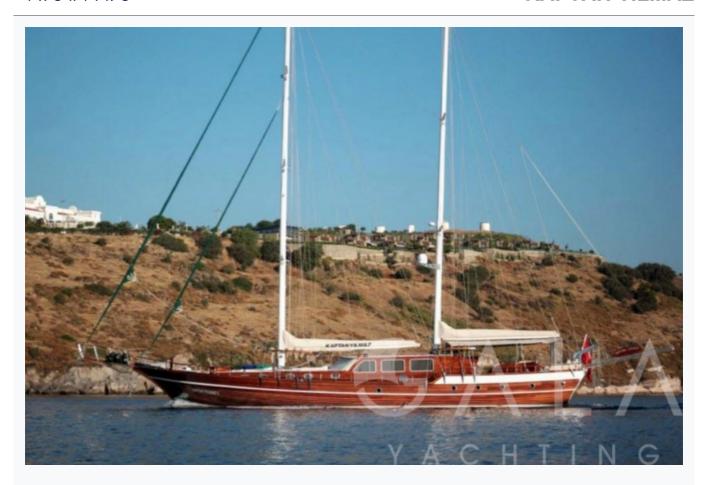

• Bodrum

| Boat Details                  |                           |                                   |
|-------------------------------|---------------------------|-----------------------------------|
| Builder                       | BODRUM SHIPYARD           |                                   |
| Base Port                     | Bodrum                    |                                   |
| Destination                   | Turkey                    |                                   |
| Length                        | 31.0 m / 102.0 ft         |                                   |
| Built / Refit                 | 2006                      |                                   |
| Cabins Total                  | 6                         |                                   |
| Cabins                        | 1 Master, 1 Vip, 4 Triple |                                   |
| Guests                        | 12                        |                                   |
| Crew                          | 5                         |                                   |
| Speed                         | 11-13 Knots               |                                   |
| ow Season<br>May, October     |                           | Per Week <b>€10,50</b> 0          |
| Mid Season<br>lune, September |                           | Per Week <b>€14</b> ,000          |
| High Season<br>July, August   |                           | Per Week <b>€19</b> , <b>25</b> ( |

# Specifications

| Built / Refit 2006              |
|---------------------------------|
| Builder BODRUM SHIPYARD         |
| Base Port Bodrum                |
| Length 31.0 m / 102.0 ft        |
| Beam 7.4 m / 24 ft              |
| Draft 0 m / 0 ft                |
| Speed 11-13 Knots               |
| Main Engine(s) 2 X 450 HP IVECO |
| Generator(s) 2 X 22,5 KW ONAN   |
| Hull Laminated mahogany         |
| Fuel Capacity 5,000 LT~         |