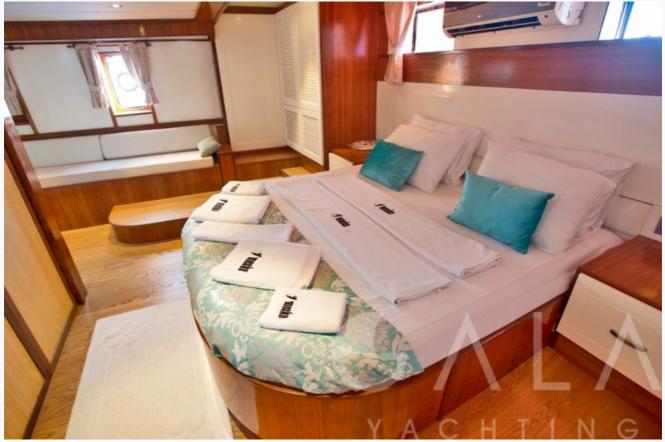

### Accommodation

| Cabins<br>2 Master, 3 Double, 1 Twin                                                                                |
|---------------------------------------------------------------------------------------------------------------------|
| Guests<br>12                                                                                                        |
| Crew<br>4                                                                                                           |
| Bathroom<br>Ensuite with shower cells                                                                               |
| Toilet type<br>House type                                                                                           |
| Air-conditioning<br>Yes                                                                                             |
| A/C Use during night<br>All night                                                                                   |
| TV System<br>In salon and all cabins                                                                                |
| Music System<br>In salon, All cabins, Deck speakers                                                                 |
| Other Equipment<br>Ice machine, DVD player, Filter coffee machine, Internet connection, CD/DVD player in each cabin |