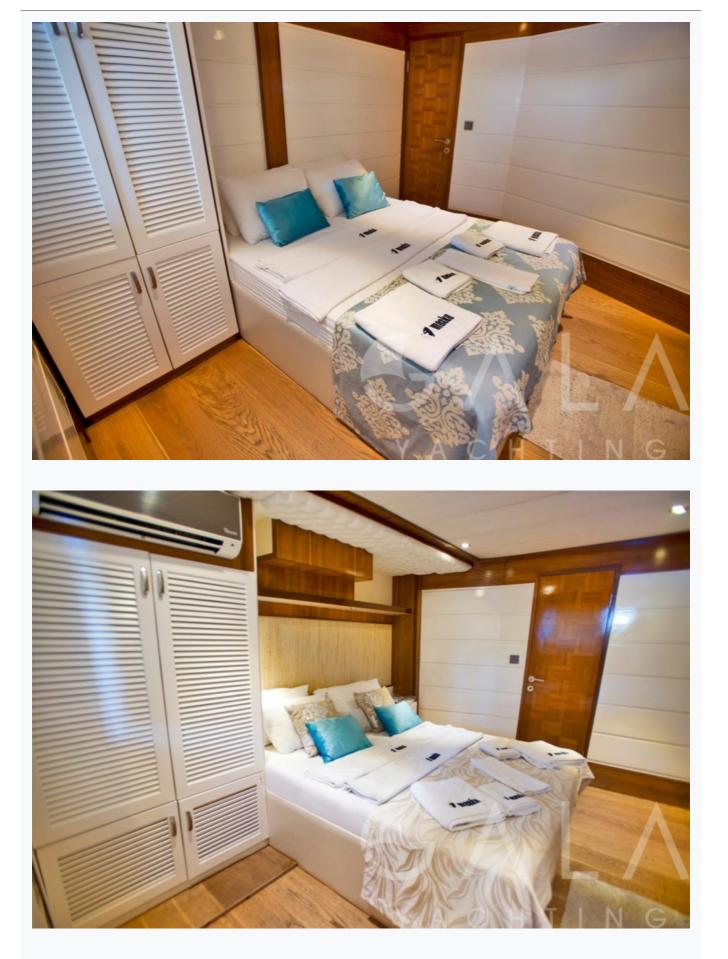

### Accommodation

| Cabins<br>2 Master, 3 Double, 1 Twin                                                                                |
|---------------------------------------------------------------------------------------------------------------------|
| Guests<br>12                                                                                                        |
| Crew<br>4                                                                                                           |
| Bathroom<br>Ensuite with shower cells                                                                               |
| Toilet type<br>House type                                                                                           |
| Air-conditioning<br>Yes                                                                                             |
| A/C Use during night<br>All night                                                                                   |
| TV System<br>In salon and all cabins                                                                                |
| Music System<br>In salon, All cabins, Deck speakers                                                                 |
| Other Equipment<br>Ice machine, DVD player, Filter coffee machine, Internet connection, CD/DVD player in each cabin |