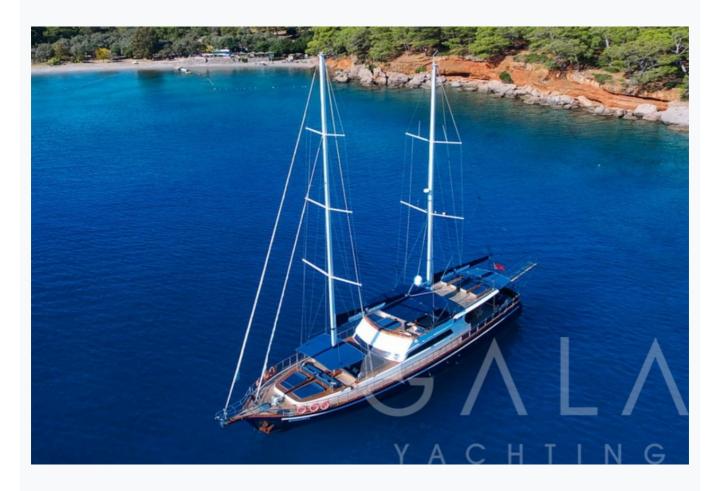

#### **Boat Details**

| Builder                       | FETHIYE SHIPYARD           |                         |
|-------------------------------|----------------------------|-------------------------|
| Base Port                     | Fethiye                    |                         |
| Destination                   | Turkey                     |                         |
| Length                        | 30.0 m / 98.0 ft           |                         |
| Built / Refit                 | 2013                       |                         |
| Cabins Total                  | 6                          |                         |
| Cabins                        | 2 Master, 3 Double, 1 Twin |                         |
| Guests                        | 12                         |                         |
| Crew                          | 4                          |                         |
| Speed                         | 11 Knots                   |                         |
| Low Season<br>May, October    |                            | Per Week €10,500        |
| Mid Season<br>June, September |                            | Per Week <b>€14,000</b> |
| High Season<br>July, August   |                            | Per Week <b>€17,500</b> |

# Specifications

| Built / Refit<br>2013                 |
|---------------------------------------|
| Builder<br>FETHIYE SHIPYARD           |
| Base Port<br>Fethiye                  |
| Length<br>30.0 m / 98.0 ft            |
| Beam<br>7 m / 23 ft                   |
| Draft<br>2.5 m / 8 ft                 |
| Speed<br>11 Knots                     |
| Main Engine(s)<br>2 X 360 HP IVECO    |
| Generator(s)<br>2 X 27 KWA ALBOMARINE |
| Hull<br>Steel                         |
| Fuel Capacity<br>5,600 LT~            |
| Water Capacity<br>10,000 LT~          |