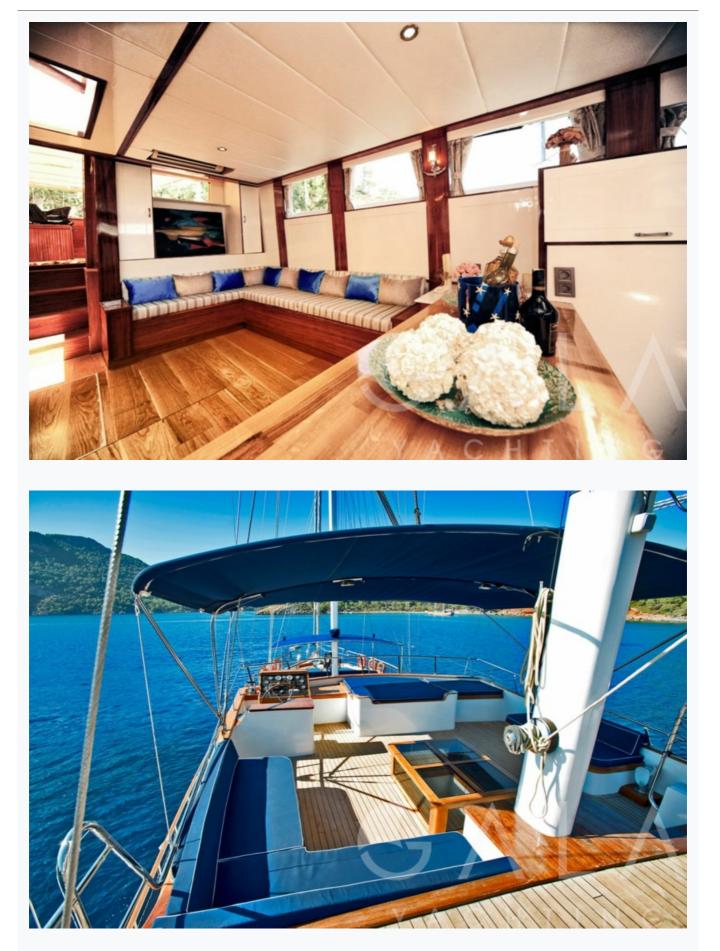

### Accommodation

| Cabins<br>2 Master, 3 Double, 1 Twin                                                                                |
|---------------------------------------------------------------------------------------------------------------------|
| Guests<br>12                                                                                                        |
| Crew<br>4                                                                                                           |
| Bathroom<br>Ensuite with shower cells                                                                               |
| Toilet type<br>House type                                                                                           |
| Air-conditioning<br>Yes                                                                                             |
| A/C Use during night<br>All night                                                                                   |
| TV System<br>In salon and all cabins                                                                                |
| Music System<br>In salon, All cabins, Deck speakers                                                                 |
| Other Equipment<br>Ice machine, DVD player, Filter coffee machine, Internet connection, CD/DVD player in each cabin |