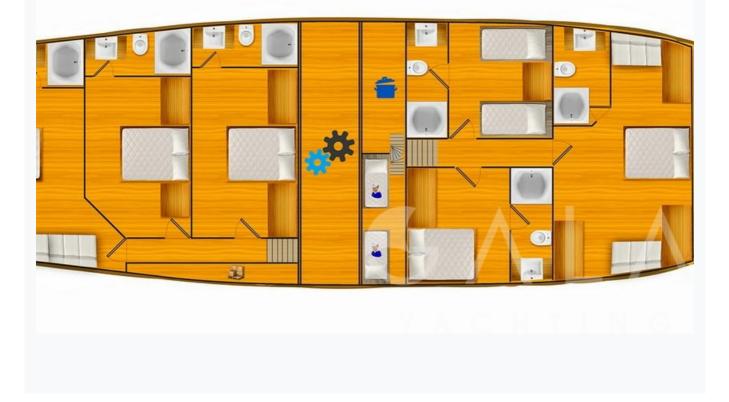

### Accommodation

| Cabins<br>2 Master, 3 Double, 1 Twin                                                                                |
|---------------------------------------------------------------------------------------------------------------------|
| Guests<br>12                                                                                                        |
| Crew<br>4                                                                                                           |
| Bathroom<br>Ensuite with shower cells                                                                               |
| Toilet type<br>House type                                                                                           |
| Air-conditioning<br>Yes                                                                                             |
| A/C Use during night<br>All night                                                                                   |
| TV System<br>In salon and all cabins                                                                                |
| Music System<br>In salon, All cabins, Deck speakers                                                                 |
| Other Equipment<br>Ice machine, DVD player, Filter coffee machine, Internet connection, CD/DVD player in each cabin |