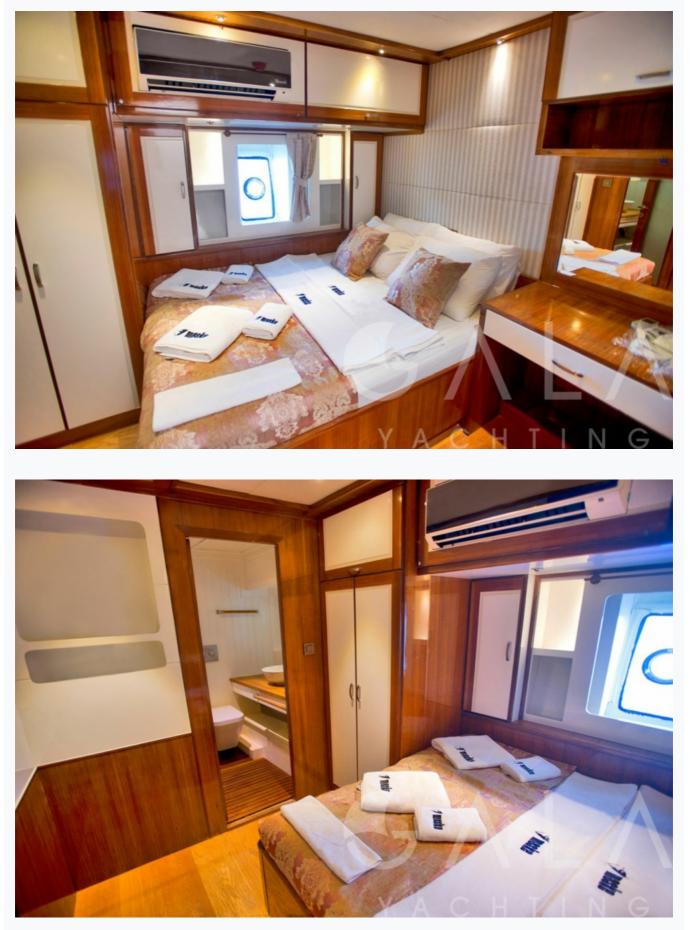

### Accommodation

| Cabins<br>2 Master, 3 Double, 1 Twin                                                                                |
|---------------------------------------------------------------------------------------------------------------------|
| Guests<br>12                                                                                                        |
| Crew<br>4                                                                                                           |
| Bathroom<br>Ensuite with shower cells                                                                               |
| Toilet type<br>House type                                                                                           |
| Air-conditioning<br>Yes                                                                                             |
| A/C Use during night<br>All night                                                                                   |
| TV System<br>In salon and all cabins                                                                                |
| Music System<br>In salon, All cabins, Deck speakers                                                                 |
| Other Equipment<br>Ice machine, DVD player, Filter coffee machine, Internet connection, CD/DVD player in each cabin |