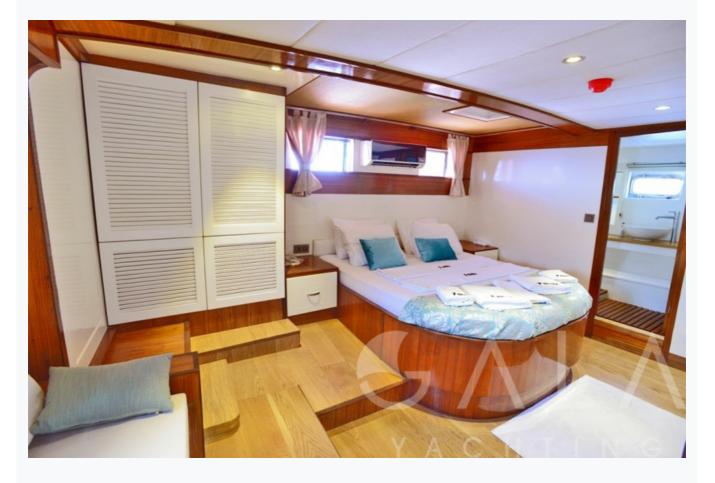

### Accommodation

| Cabins<br>2 Master, 3 Double, 1 Twin                                                                                |
|---------------------------------------------------------------------------------------------------------------------|
| Guests<br>12                                                                                                        |
| Crew<br>4                                                                                                           |
| Bathroom<br>Ensuite with shower cells                                                                               |
| Toilet type<br>House type                                                                                           |
| Air-conditioning<br>Yes                                                                                             |
| A/C Use during night<br>All night                                                                                   |
| TV System<br>In salon and all cabins                                                                                |
| Music System<br>In salon, All cabins, Deck speakers                                                                 |
| Other Equipment<br>Ice machine, DVD player, Filter coffee machine, Internet connection, CD/DVD player in each cabin |