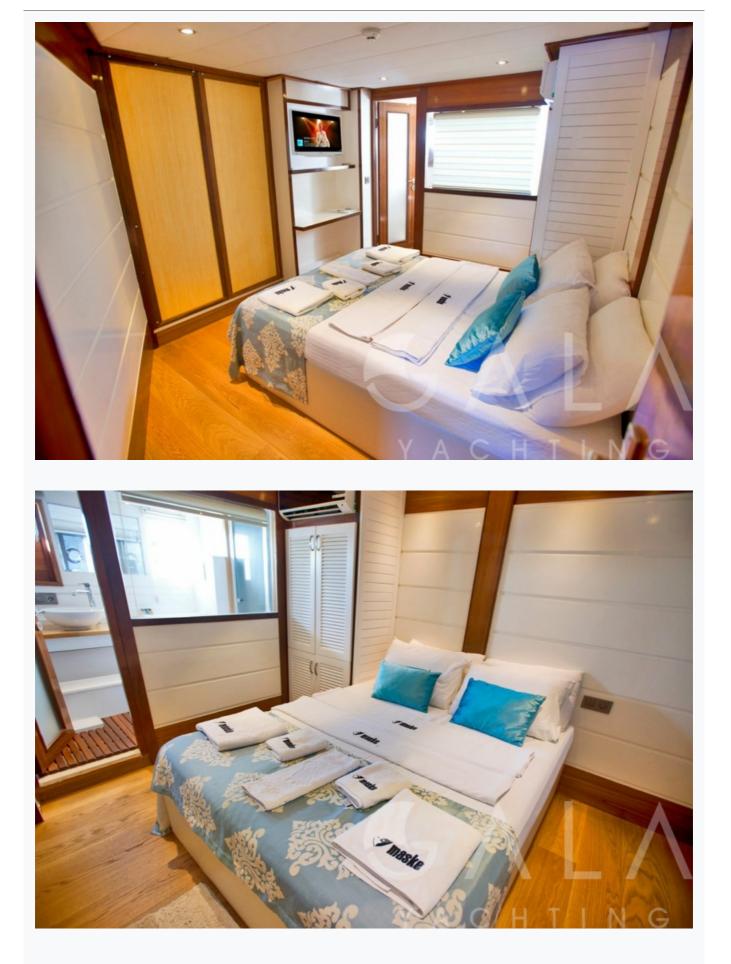

### Accommodation

| Cabins<br>2 Master, 3 Double, 1 Twin                                                                                |
|---------------------------------------------------------------------------------------------------------------------|
| Guests<br>12                                                                                                        |
| Crew<br>4                                                                                                           |
| Bathroom<br>Ensuite with shower cells                                                                               |
| Toilet type<br>House type                                                                                           |
| Air-conditioning<br>Yes                                                                                             |
| A/C Use during night<br>All night                                                                                   |
| TV System<br>In salon and all cabins                                                                                |
| Music System<br>In salon, All cabins, Deck speakers                                                                 |
| Other Equipment<br>Ice machine, DVD player, Filter coffee machine, Internet connection, CD/DVD player in each cabin |