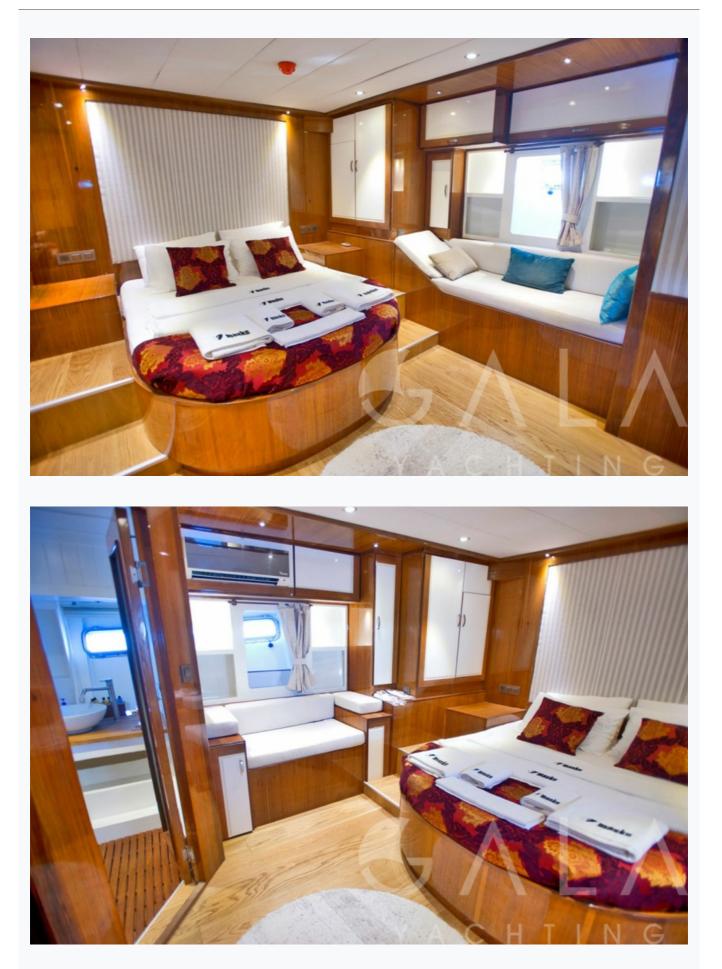

### Accommodation

| Cabins<br>2 Master, 3 Double, 1 Twin                                                                                |
|---------------------------------------------------------------------------------------------------------------------|
| Guests<br>12                                                                                                        |
| Crew<br>4                                                                                                           |
| Bathroom<br>Ensuite with shower cells                                                                               |
| Toilet type<br>House type                                                                                           |
| Air-conditioning<br>Yes                                                                                             |
| A/C Use during night<br>All night                                                                                   |
| TV System<br>In salon and all cabins                                                                                |
| Music System<br>In salon, All cabins, Deck speakers                                                                 |
| Other Equipment<br>Ice machine, DVD player, Filter coffee machine, Internet connection, CD/DVD player in each cabin |