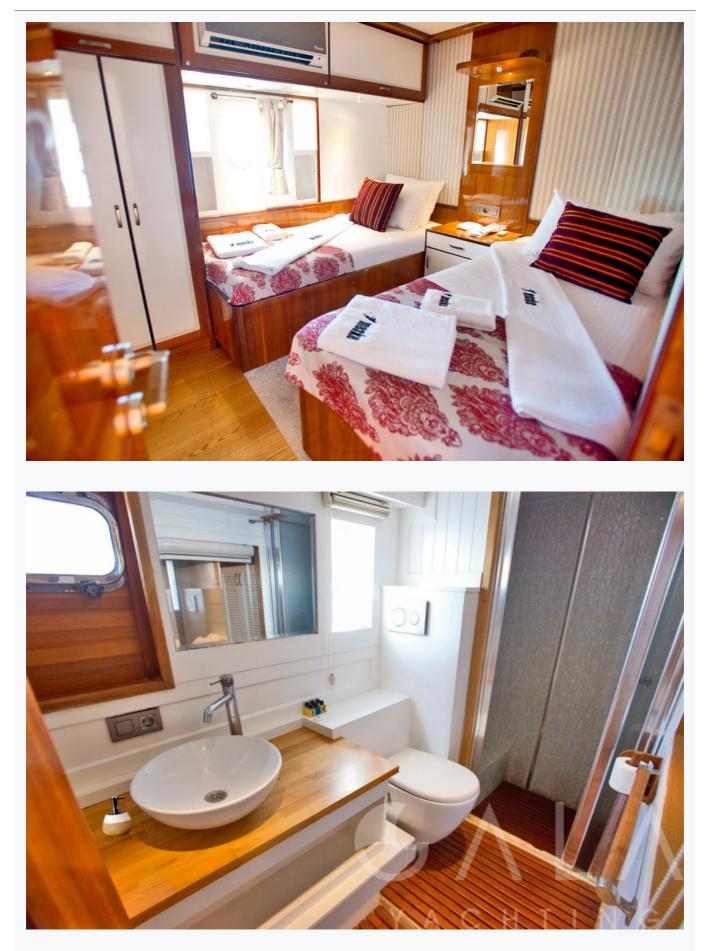

### Accommodation

| Cabins<br>2 Master, 3 Double, 1 Twin                                                                                |
|---------------------------------------------------------------------------------------------------------------------|
| Guests<br>12                                                                                                        |
| Crew<br>4                                                                                                           |
| Bathroom<br>Ensuite with shower cells                                                                               |
| Toilet type<br>House type                                                                                           |
| Air-conditioning<br>Yes                                                                                             |
| A/C Use during night<br>All night                                                                                   |
| TV System<br>In salon and all cabins                                                                                |
| Music System<br>In salon, All cabins, Deck speakers                                                                 |
| Other Equipment<br>Ice machine, DVD player, Filter coffee machine, Internet connection, CD/DVD player in each cabin |