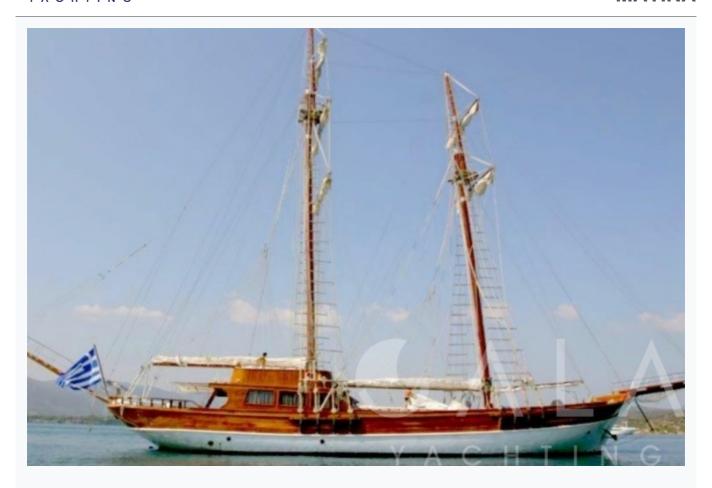

# Specifications

Built / Refit

2000 / 2008

Builder

**CUSTOM BUILT** 

Base Port

Athens

Length

38.0 m / 125.0 ft

Beam

9.4 m / 31 ft

Draft

3.7 m / 12 ft

Speed

10 Knots

Main Engine(s)

Caterpillar 542HP

Fuel Consumption

140 It at cruising

Generator(s)

1 x John Deere 33KWA, 1 x Onnan 22KWA