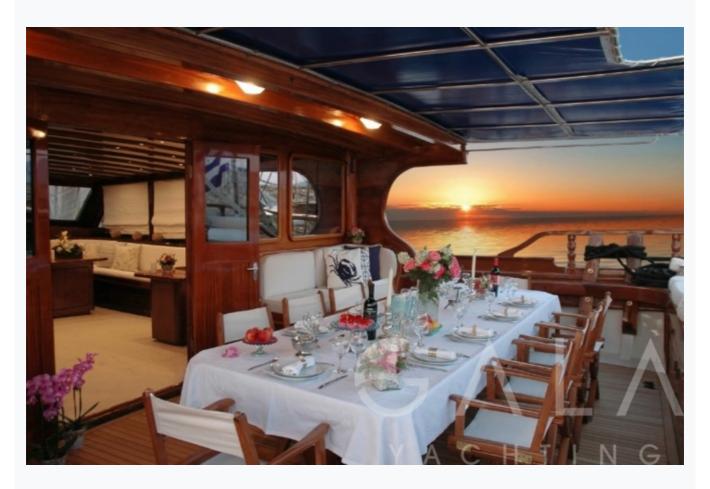

### Accommodation

Cabins

2 Double, 4 Twin, 2 Triple, 2 Bunkbed

Guests

20

Crew

6

Bathroom

Ensuite with shower cells

Air-conditioning

Yes

TV System

In salon only

Music System

In salon, All cabins

Other Equipment