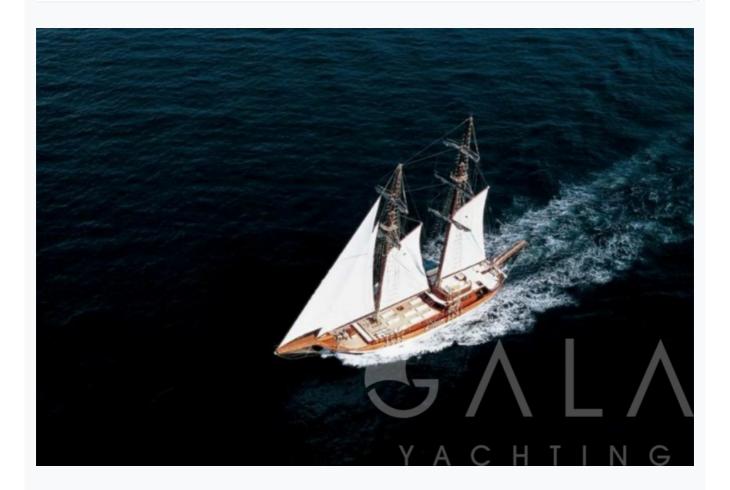

Athens

| Builder                       | CUSTOM BUILT                                                 |                 |
|-------------------------------|--------------------------------------------------------------|-----------------|
| Bulldel                       | COSTOW BUILT                                                 |                 |
| Base Port                     | Athens                                                       |                 |
| Destination                   | Turkey, Dodacanese Islands, Athens, Ionian Islands, Cyclades |                 |
| Length                        | 38.0 m / 125.0 ft                                            |                 |
| Built / Refit                 | 2000 / 2008                                                  |                 |
| Cabins Total                  | 8                                                            |                 |
| Cabins                        | 2 Double, 4 Twin, 2 Triple, 2 Bunkbed                        |                 |
| Guests                        | 20                                                           |                 |
| Crew                          | 6                                                            |                 |
| Speed                         | 10 Knots                                                     |                 |
| ow Season<br>May, October     |                                                              | Per Week €37,80 |
| Mid Season<br>lune, September |                                                              | Per Week €37,80 |

# Specifications

Built / Refit

2000 / 2008

Builder

**CUSTOM BUILT** 

Base Port

Athens

Length

38.0 m / 125.0 ft

Beam

9.4 m / 31 ft

Draft

3.7 m / 12 ft

Speed

10 Knots

Main Engine(s)