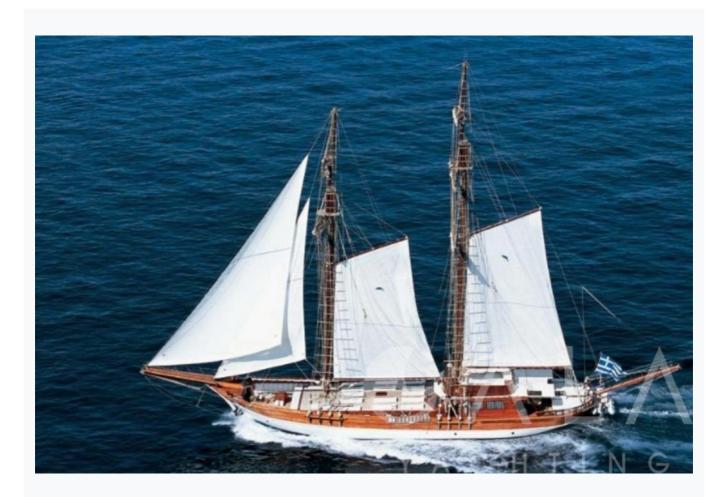

Athens

| Builder                       | CUSTOM BUILT                                                 |                 |
|-------------------------------|--------------------------------------------------------------|-----------------|
| Bulldel                       | COSTOW BUILT                                                 |                 |
| Base Port                     | Athens                                                       |                 |
| Destination                   | Turkey, Dodacanese Islands, Athens, Ionian Islands, Cyclades |                 |
| Length                        | 38.0 m / 125.0 ft                                            |                 |
| Built / Refit                 | 2000 / 2008                                                  |                 |
| Cabins Total                  | 8                                                            |                 |
| Cabins                        | 2 Double, 4 Twin, 2 Triple, 2 Bunkbed                        |                 |
| Guests                        | 20                                                           |                 |
| Crew                          | 6                                                            |                 |
| Speed                         | 10 Knots                                                     |                 |
| ow Season<br>May, October     |                                                              | Per Week €37,80 |
| Mid Season<br>lune, September |                                                              | Per Week €37,80 |

# Specifications

Built / Refit

2000 / 2008

Builder

**CUSTOM BUILT** 

Base Port

Athens

Length

38.0 m / 125.0 ft

Beam

9.4 m / 31 ft

Draft

3.7 m / 12 ft

Speed

10 Knots

Main Engine(s)