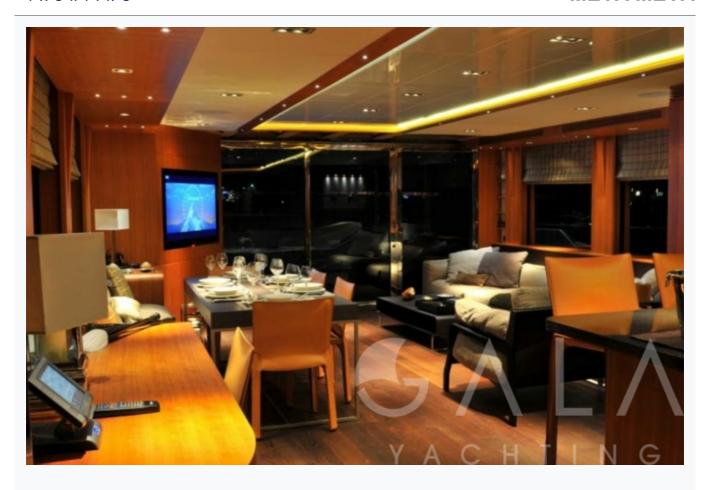

# Features

In salon and all cabins

Music System

In salon, All cabins, Deck speakers, Hi-Fi Audio system

### Other Equipment

Ice machine, Filter coffee machine, Wine cooler, Service phone in cabins, Hair dryers, CD/DVD player in each cabin, WiFi internet, Satellite phone