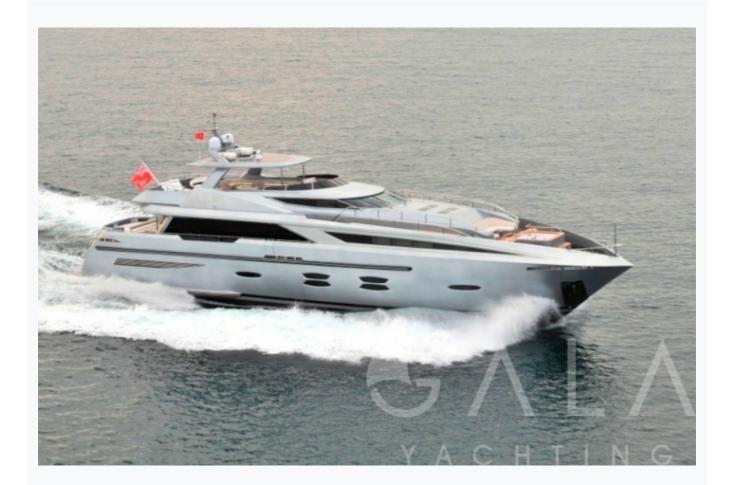

| Boat Details                  |                                      |                                  |
|-------------------------------|--------------------------------------|----------------------------------|
| Builder                       | LOGOS MARINE                         |                                  |
| Destination                   | Turkey, Dodacanese Islands, Cyclades |                                  |
| Length                        | 35.0 m / 115.0 ft                    |                                  |
| Built / Refit                 | 2010                                 |                                  |
| Cabins Total                  | 5                                    |                                  |
| Cabins                        | 2 Master, 2 Double, 1 Twin           |                                  |
| Guests                        | 10                                   |                                  |
| Crew                          | 7                                    |                                  |
| Speed                         | 16-20 Knots                          |                                  |
| Low Season<br>May, October    |                                      | Per Week <b>€80,000</b>          |
| Mid Season<br>June, September |                                      | Per Week <b>€80,000</b>          |
| High Season<br>July, August   |                                      | Per Week <b>€90</b> , <b>000</b> |

# Specifications

| Specifications                                           |
|----------------------------------------------------------|
| Built / Refit 2010                                       |
| Builder LOGOS MARINE                                     |
| Length 35.0 m / 115.0 ft                                 |
| Beam 8 m / 26 ft                                         |
| Draft 1.8 m / 6 ft                                       |
| Speed 16-20 Knots                                        |
| Main Engine(s) 2 x MTU 16V 2000 M93 2.400BHP             |
| Fuel Consumption 700 It at cruising, 950 It at max speed |
| Hull<br>GRP                                              |