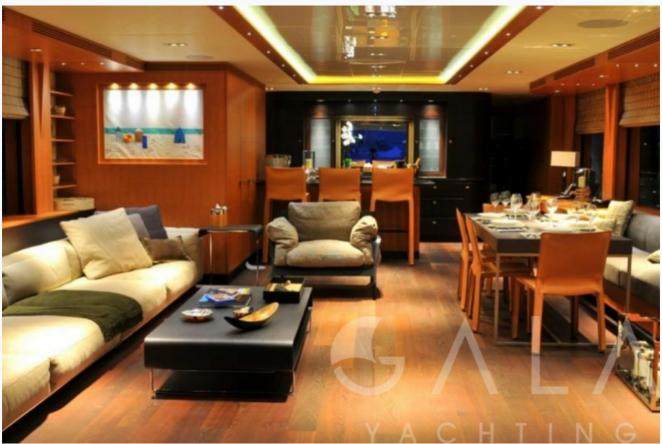

# Features

In salon and all cabins

Music System

In salon, All cabins, Deck speakers, Hi-Fi Audio system

### Other Equipment

Ice machine, Filter coffee machine, Wine cooler, Service phone in cabins, Hair dryers, CD/DVD player in each cabin, WiFi internet, Satellite phone