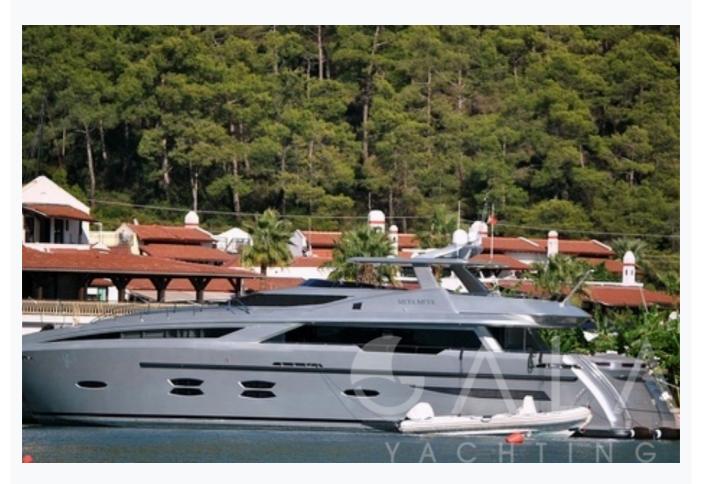

| Boat Details                  |                                      |                                  |
|-------------------------------|--------------------------------------|----------------------------------|
| Builder                       | LOGOS MARINE                         |                                  |
| Destination                   | Turkey, Dodacanese Islands, Cyclades |                                  |
| Length                        | 35.0 m / 115.0 ft                    |                                  |
| Built / Refit                 | 2010                                 |                                  |
| Cabins Total                  | 5                                    |                                  |
| Cabins                        | 2 Master, 2 Double, 1 Twin           |                                  |
| Guests                        | 10                                   |                                  |
| Crew                          | 7                                    |                                  |
| Speed                         | 16-20 Knots                          |                                  |
| Low Season<br>May, October    |                                      | Per Week <b>€80,000</b>          |
| Mid Season<br>June, September |                                      | Per Week <b>€80,000</b>          |
| High Season<br>July, August   |                                      | Per Week <b>€90</b> , <b>000</b> |

# Specifications

| Specifications                                           |
|----------------------------------------------------------|
| Built / Refit 2010                                       |
| Builder LOGOS MARINE                                     |
| Length 35.0 m / 115.0 ft                                 |
| Beam 8 m / 26 ft                                         |
| Draft 1.8 m / 6 ft                                       |
| Speed 16-20 Knots                                        |
| Main Engine(s) 2 x MTU 16V 2000 M93 2.400BHP             |
| Fuel Consumption 700 It at cruising, 950 It at max speed |
| Hull<br>GRP                                              |