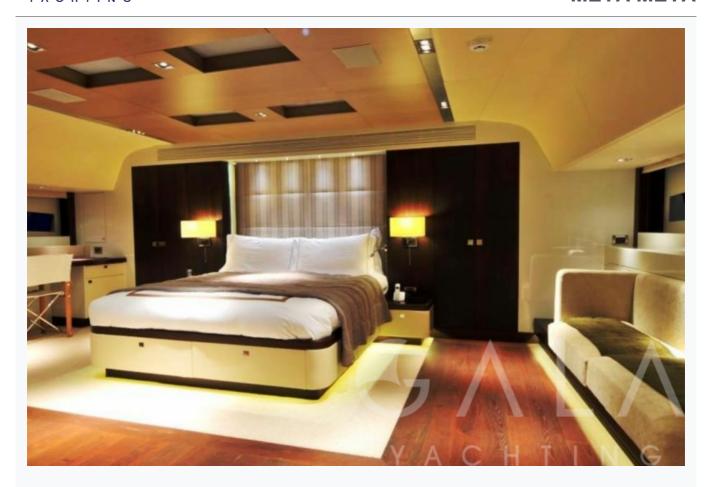

## Accommodation

Cabins

2 Master, 2 Double, 1 Twin

Guests

10

Crew

7

Bathroom

Ensuite with shower cells

Toilet type

Electric vacuum flush

Air-conditioning

Yes

A/C Use during night

All night

TV System

In salon and all cabins

Music System

In salon, All cabins, Deck speakers, Hi-Fi Audio system