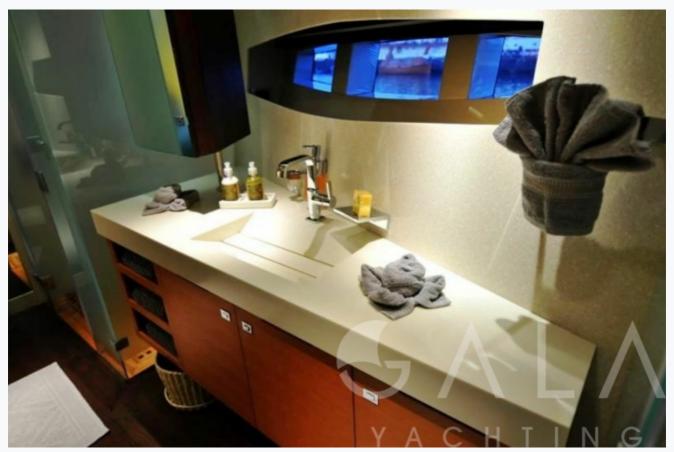

## Accommodation

Cabins

2 Master, 2 Double, 1 Twin

Guests

10

Crew

7

Bathroom

Ensuite with shower cells

Toilet type

Electric vacuum flush

Air-conditioning

Yes

A/C Use during night

All night

TV System