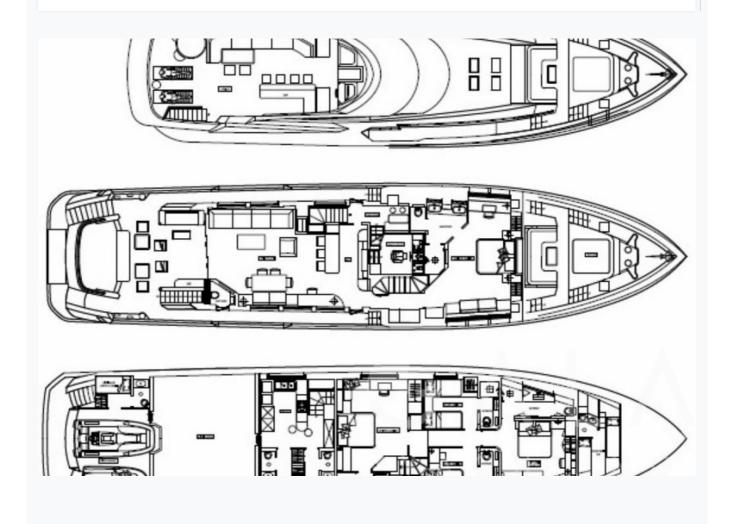

## Accommodation

Cabins

2 Master, 2 Double, 1 Twin

Guests

10

Crew

7

Bathroom

### Tenders

8.3m deep V tender 300HP

### Water Toys

- 4.5m jet boat tender Seadoo jet ski 255HP three seater Stand up paddle board Two person kayak Wakeboard Child wakeboard
- Wake skate Dual / mono water ski Child learner ski

## Deck Equipment

Snorkelling equipment, Sun awnings, Sun mattresses, Deck shower, Sea ladder, Jacuzzi on deck