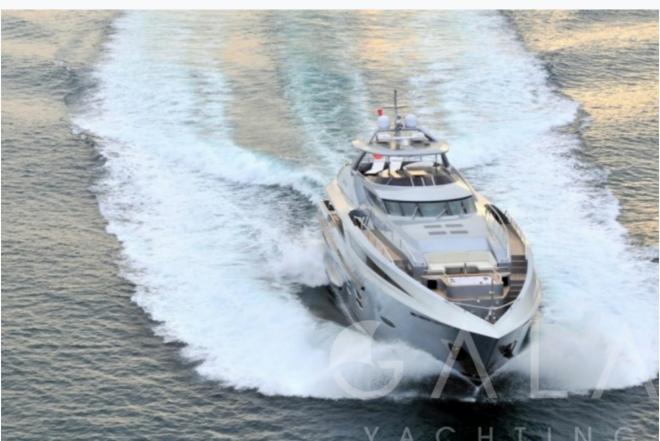

| Boat Details                  |                                      |                                  |
|-------------------------------|--------------------------------------|----------------------------------|
| Builder                       | LOGOS MARINE                         |                                  |
| Destination                   | Turkey, Dodacanese Islands, Cyclades |                                  |
| Length                        | 35.0 m / 115.0 ft                    |                                  |
| Built / Refit                 | 2010                                 |                                  |
| Cabins Total                  | 5                                    |                                  |
| Cabins                        | 2 Master, 2 Double, 1 Twin           |                                  |
| Guests                        | 10                                   |                                  |
| Crew                          | 7                                    |                                  |
| Speed                         | 16-20 Knots                          |                                  |
| Low Season<br>May, October    |                                      | Per Week <b>€80,000</b>          |
| Mid Season<br>June, September |                                      | Per Week <b>€80,000</b>          |
| High Season<br>July, August   |                                      | Per Week <b>€90</b> , <b>000</b> |

# Specifications

| Specifications                                           |
|----------------------------------------------------------|
| Built / Refit 2010                                       |
| Builder LOGOS MARINE                                     |
| Length 35.0 m / 115.0 ft                                 |
| Beam 8 m / 26 ft                                         |
| Draft 1.8 m / 6 ft                                       |
| Speed 16-20 Knots                                        |
| Main Engine(s) 2 x MTU 16V 2000 M93 2.400BHP             |
| Fuel Consumption 700 It at cruising, 950 It at max speed |
| Hull<br>GRP                                              |