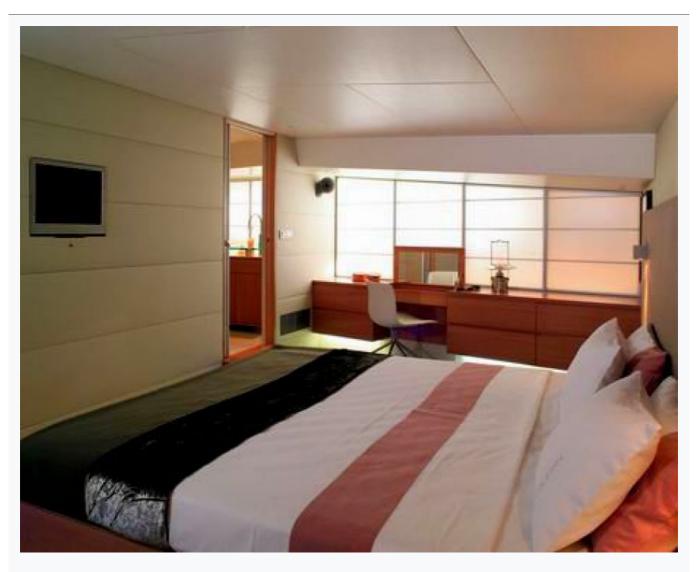

### Accommodation

Cabins

2 Double, 2 Twin

Guests

8

Crew

9

Air-conditioning

Yes

A/C Use during night

All night

TV System

In salon and all cabins

Music System

All cabins, Deck speakers

Other Equipment

Ice machine, CD player, DVD player, Filter coffee machine, Internet connection, Hair dryers, CD/DVD player in each cabin