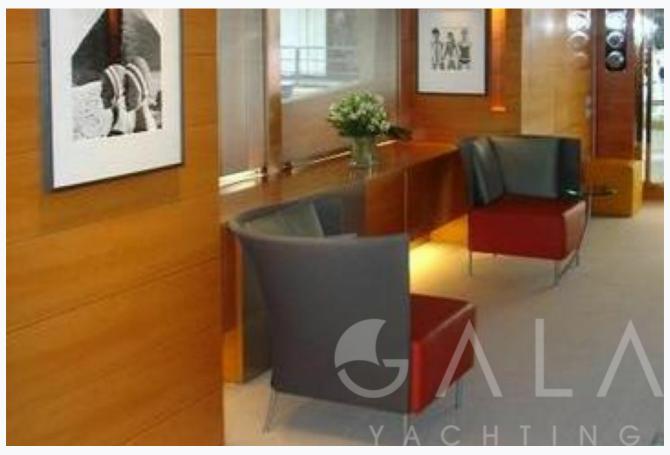

| 2 Double, 2 T                        | Fwin                             |
| Guests                        | 8                                    |                                  |
| Crew                          | 9                                    |                                  |
| Speed                         | 20-23 Knots                          |                                  |
| Low Season<br>May, October    |                                      | Per Week <b>€70</b> ,000         |
| Mid Season<br>June, September |                                      | Per Week <b>€73</b> , <b>003</b> |
| High Season<br>July, August   |                                      | Per Week <b>€73,003</b>          |



## Features





































































# Specifications

Built / Refit

2003 / 2011

Builder

LARSON YACHTS

Base Port

Bodrum

Length

35.2 m / 115.0 ft

Beam

8.03 m / 26 ft

Draft

1.24 m / 4 ft

Speed

20-23 Knots



### Accommodation

Cabins

2 Double, 2 Twin

Guests

8

Crew

9

Air-conditioning

Yes

A/C Use during night

All night

TV System

In salon and all cabins

Music System

All cabins, Deck speakers

Other Equipment

Ice machine, CD player, DVD player, Filter coffee machine, Internet connection, Hair dryers, CD/DVD player in each cabin

## Tenders & Toys

Deck Equipment

Jacuzzi on flybridge, Snorkelling equipment, Fishing tackle

#### **Destinations & Prices**

Cruising Areas

Turkey, Dodacanese Islands, Cyclades

Charter Prices

€70,000 per week (Low Season: May, October) €73,003 p