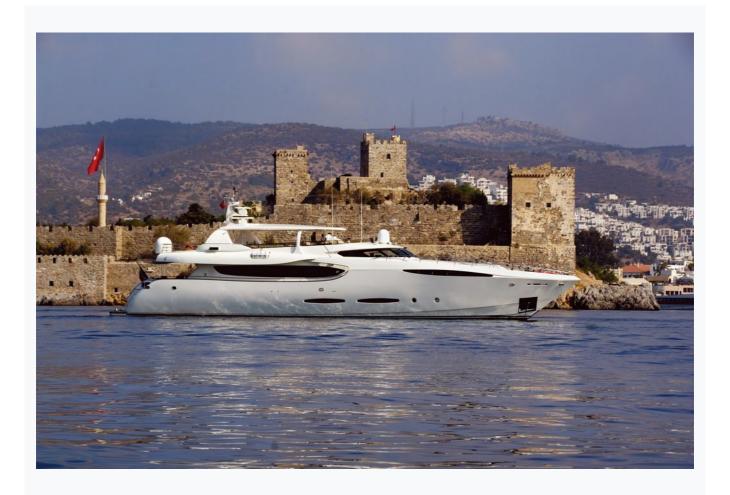

• Bodrum

| Boat Details                  |                                      |                                  |
|-------------------------------|--------------------------------------|----------------------------------|
| Builder                       | LARSON YACHTS                        |                                  |
| Base Port                     | Bodrum                               |                                  |
| Destination                   | Turkey, Dodacanese Islands, Cyclades |                                  |
| Length                        | 35.2 m / 115.                        | 0 ft                             |
| Built / Refit                 | 2003 / 2011                          |                                  |
| Cabins Total                  | 4                                    |                                  |
| Cabins                        | 2 Double, 2 T                        | Fwin                             |
| Guests                        | 8                                    |                                  |
| Crew                          | 9                                    |                                  |
| Speed                         | 20-23 Knots                          |                                  |
| Low Season<br>May, October    |                                      | Per Week <b>€70</b> ,000         |
| Mid Season<br>June, September |                                      | Per Week <b>€73</b> , <b>003</b> |
| High Season<br>July, August   |                                      | Per Week <b>€73,003</b>          |

# Specifications

Built / Refit

2003 / 2011

Builder

LARSON YACHTS

Base Port

Bodrum

Length

35.2 m / 115.0 ft

Beam

8.03 m / 26 ft

Draft

1.24 m / 4 ft

Speed

20-23 Knots