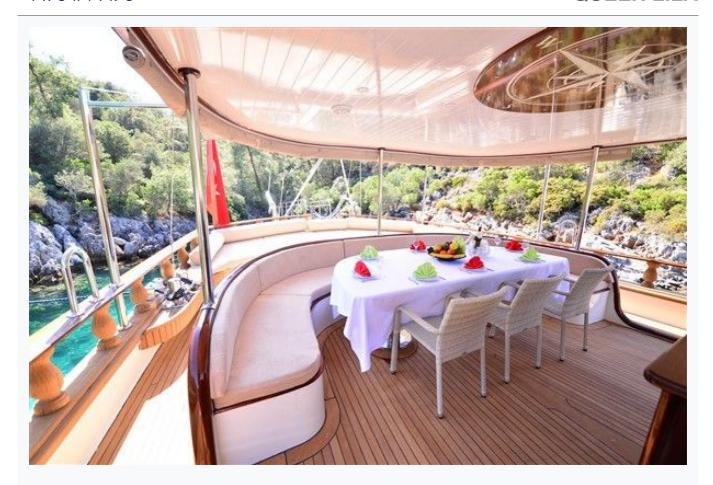

98.0 ft           |                          |
| Built / Refit                 | 2004 / 2015                |                          |
| Cabins Total                  | 6                          |                          |
| Cabins                        | 2 Master, 2 Double, 2 Twin |                          |
| Guests                        | 12                         |                          |
| Crew                          | 4                          |                          |
| Speed                         | 11 Knots                   |                          |
| ow Season<br>May, October     |                            | Per Week €10,50          |
| Mid Season<br>June, September |                            | Per Week <b>€14</b> ,000 |



## Features

















































# Specifications

| Built / Refit<br>2004 / 2015      |
|-----------------------------------|
| Builder FETHIYE SHIPYARD          |
| Base Port Fethiye                 |
| Length<br>30.0 m / 98.0 ft        |
| Beam 7.6 m / 25 ft                |
| Draft 3.1 m / 10 ft               |
| Speed 11 Knots                    |
| Main Engine(s) 2 X 420 HP CUMMINS |
| Generator(s) 22.5 KWA ONAN        |
| Hull Laminated wood               |
| Fuel Capacity 4,000 LT~           |
| Water Capacity 10,000 LT~         |





### Accommodation

Cabins

2 Master, 2 Double, 2 Twin

Guests

12

Crew

4

Bathroom

Ensuite with shower cells

Toilet type

House type

Air-conditioning

Yes

A/C Use during night

All night

Other Equipment

Ice machine, Filter coffee machine, WiFi