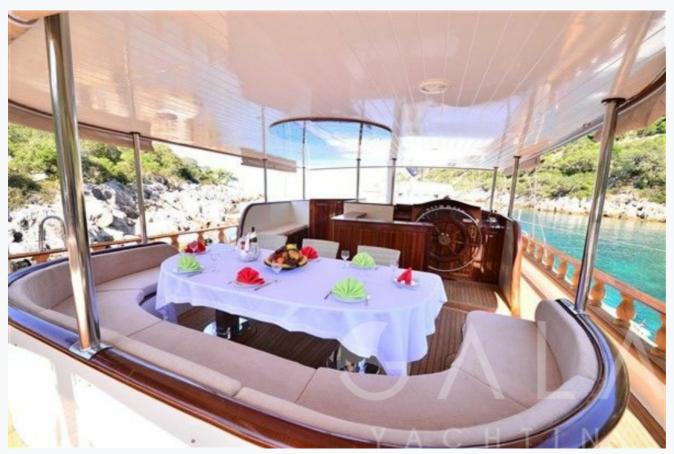

8.0 ft           |                          |
| Built / Refit                 | 2004 / 2015                |                          |
| Cabins Total                  | 6                          |                          |
| Cabins                        | 2 Master, 2 Double, 2 Twin |                          |
| Guests                        | 12                         |                          |
| Crew                          | 4                          |                          |
| Speed                         | 11 Knots                   |                          |
| ow Season<br>May, October     |                            | Per Week €10,50          |
| Mid Season<br>June, September |                            | Per Week <b>€14</b> ,000 |



## Features

















































# Specifications

| Built / Refit<br>2004 / 2015      |
|-----------------------------------|
| Builder FETHIYE SHIPYARD          |
| Base Port Fethiye                 |
| Length<br>30.0 m / 98.0 ft        |
| Beam 7.6 m / 25 ft                |
| Draft 3.1 m / 10 ft               |
| Speed 11 Knots                    |
| Main Engine(s) 2 X 420 HP CUMMINS |
| Generator(s) 22.5 KWA ONAN        |
| Hull Laminated wood               |
| Fuel Capacity 4,000 LT~           |
| Water Capacity 10,000 LT~         |





### Accommodation

Cabins

2 Master, 2 Double, 2 Twin

Guests

12

Crew

4

Bathroom

Ensuite with shower cells

Toilet type

House type

Air-conditioning

Yes

A/C Use during night

All night

Other Equipment

Ice machine, Filter coffee machine, WiFi i