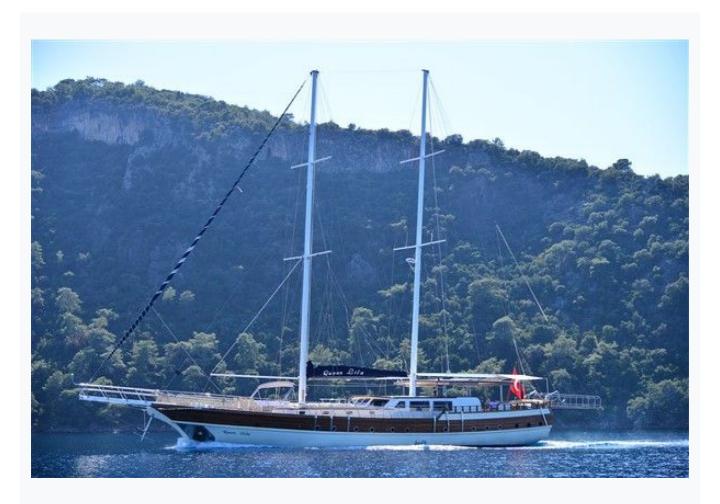

• Fethiye

| Builder                       | FETHIYE SHIPYARD           |                          |
|-------------------------------|----------------------------|--------------------------|
| Base Port                     | Fethiye                    |                          |
| Destination                   | Turkey                     |                          |
| Length                        | 30.0 m / 98.0 ft           |                          |
| Built / Refit                 | 2004 / 2015                |                          |
| Cabins Total                  | 6                          |                          |
| Cabins                        | 2 Master, 2 Double, 2 Twin |                          |
| Guests                        | 12                         |                          |
| Crew                          | 4                          |                          |
| Speed                         | 11 Knots                   |                          |
| ow Season<br>May, October     |                            | Per Week €10,50          |
| Mid Season<br>June, September |                            | Per Week <b>€14</b> ,000 |

# Specifications

| Built / Refit<br>2004 / 2015      |
|-----------------------------------|
| Builder FETHIYE SHIPYARD          |
| Base Port Fethiye                 |
| Length<br>30.0 m / 98.0 ft        |
| Beam 7.6 m / 25 ft                |
| Draft 3.1 m / 10 ft               |
| Speed 11 Knots                    |
| Main Engine(s) 2 X 420 HP CUMMINS |
| Generator(s) 22.5 KWA ONAN        |
| Hull Laminated wood               |
| Fuel Capacity 4,000 LT~           |
| Water Capacity 10,000 LT~         |