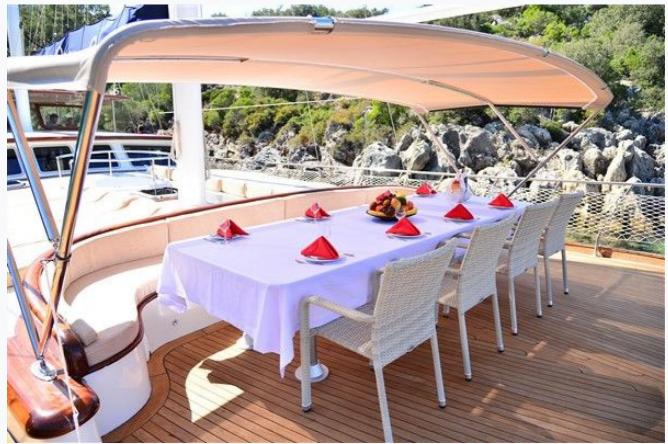

.0 m / 98.0 ft           |                          |
| Built / Refit                 | 2004 / 2015                |                          |
| Cabins Total                  | 6                          |                          |
| Cabins                        | 2 Master, 2 Double, 2 Twin |                          |
| Guests                        | 12                         |                          |
| Crew                          | 4                          |                          |
| Speed                         | 11 Knots                   |                          |
| ow Season<br>May, October     |                            | Per Week €10,50          |
| Mid Season<br>June, September |                            | Per Week <b>€14</b> ,000 |



## Features

















































# Specifications

| Built / Refit<br>2004 / 2015      |
|-----------------------------------|
| Builder FETHIYE SHIPYARD          |
| Base Port Fethiye                 |
| Length<br>30.0 m / 98.0 ft        |
| Beam 7.6 m / 25 ft                |
| Draft 3.1 m / 10 ft               |
| Speed 11 Knots                    |
| Main Engine(s) 2 X 420 HP CUMMINS |
| Generator(s) 22.5 KWA ONAN        |
| Hull Laminated wood               |
| Fuel Capacity 4,000 LT~           |
| Water Capacity 10,000 LT~         |





### Accommodation

Cabins

2 Master, 2 Double, 2 Twin

Guests

12

Crew

4

Bathroom

Ensuite with shower cells

Toilet type

House type

Air-conditioning

Yes

A/C Use during night

All night

Other Equipment

Ice machine, Filter coffee machine