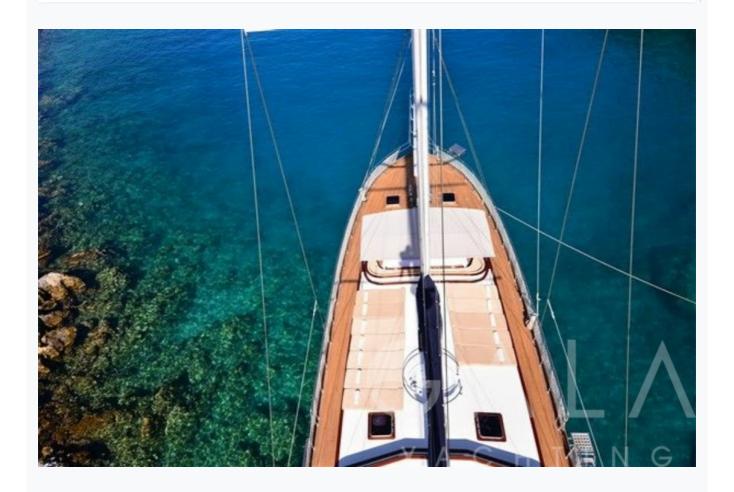

• Fethiye

| Builder                       | FETHIYE SHIPYARD           |                          |
|-------------------------------|----------------------------|--------------------------|
| Base Port                     | Fethiye                    |                          |
| Destination                   | Turkey                     |                          |
| Length                        | 30.0 m / 98.0 ft           |                          |
| Built / Refit                 | 2004 / 2015                |                          |
| Cabins Total                  | 6                          |                          |
| Cabins                        | 2 Master, 2 Double, 2 Twin |                          |
| Guests                        | 12                         |                          |
| Crew                          | 4                          |                          |
| Speed                         | 11 Knots                   |                          |
| ow Season<br>May, October     |                            | Per Week €10,50          |
| Mid Season<br>June, September |                            | Per Week <b>€14</b> ,000 |

# Specifications

| Built / Refit<br>2004 / 2015      |
|-----------------------------------|
| Builder FETHIYE SHIPYARD          |
| Base Port Fethiye                 |
| Length<br>30.0 m / 98.0 ft        |
| Beam 7.6 m / 25 ft                |
| Draft 3.1 m / 10 ft               |
| Speed 11 Knots                    |
| Main Engine(s) 2 X 420 HP CUMMINS |
| Generator(s) 22.5 KWA ONAN        |
| Hull Laminated wood               |
| Fuel Capacity 4,000 LT~           |
| Water Capacity 10,000 LT~         |