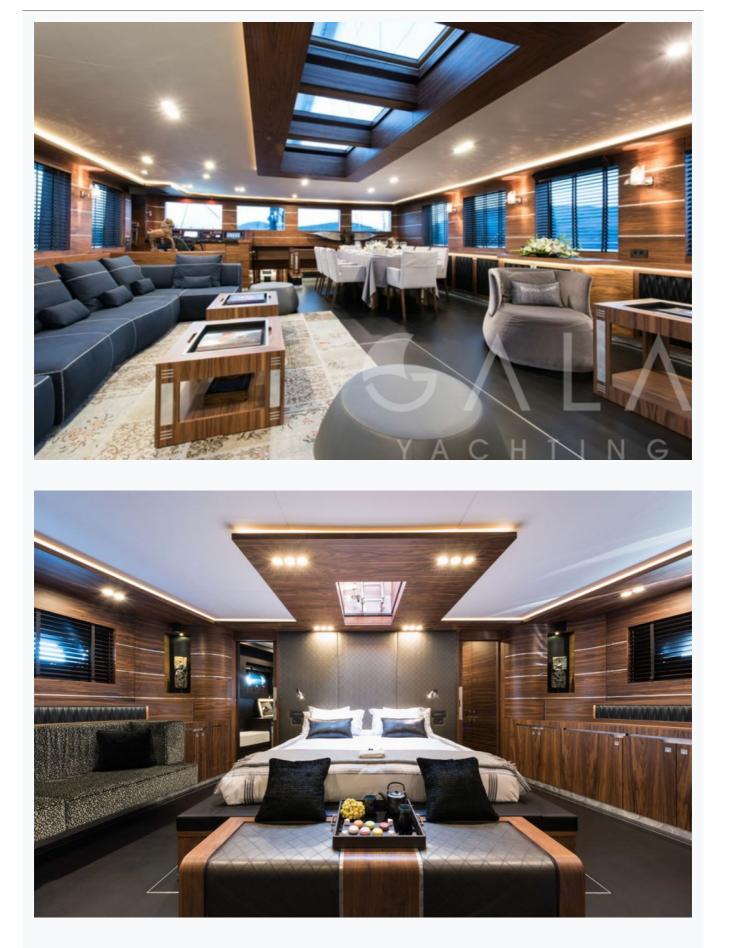

## Features

## Accommodation

| Cabins<br>1 Master, 1 Vip, 3 Double   |
|---------------------------------------|
| Guests<br>10                          |
| Crew<br>6                             |
| Bathroom<br>Ensuite with shower cells |
| Toilet type<br>Electric vacuum flush  |
| Air-conditioning<br>Yes               |