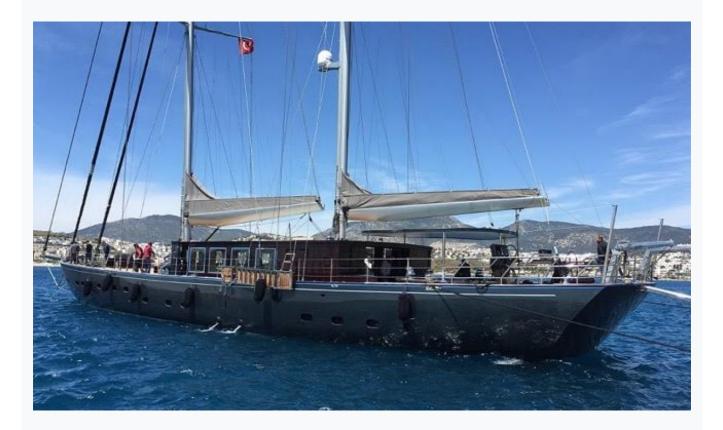

### Boat Details

| Builder                       | OGUZ MARIN                |
|-------------------------------|---------------------------|
| Base Port                     | Bodrum                    |
| Destination                   | Turkey, Croatia           |
| Length                        | 39.9 m / 131.0 ft         |
| Built / Refit                 | 2015                      |
| Cabins Total                  | 5                         |
| Cabins                        | 1 Master, 1 Vip, 3 Double |
| Guests                        | 10                        |
| Crew                          | 6                         |
| Speed                         | 12-14 Knots               |
| Low Season<br>May, October    | Per Week <b>€75,000</b>   |
| Mid Season<br>June, September | Per Week <b>€75,000</b>   |
| High Season<br>July, August   | Per Week <b>€85,000</b>   |
|                               |                           |

# Specifications

| Built / Refit<br>2015       |
|-----------------------------|
| Builder<br>OGUZ MARIN       |
| Base Port<br>Bodrum         |
| Length<br>39.9 m / 131.0 ft |
| Beam<br>9.2 m / 30 ft       |
| Draft<br>3.5 m / 11 ft      |
| Speed<br>12-14 Knots        |