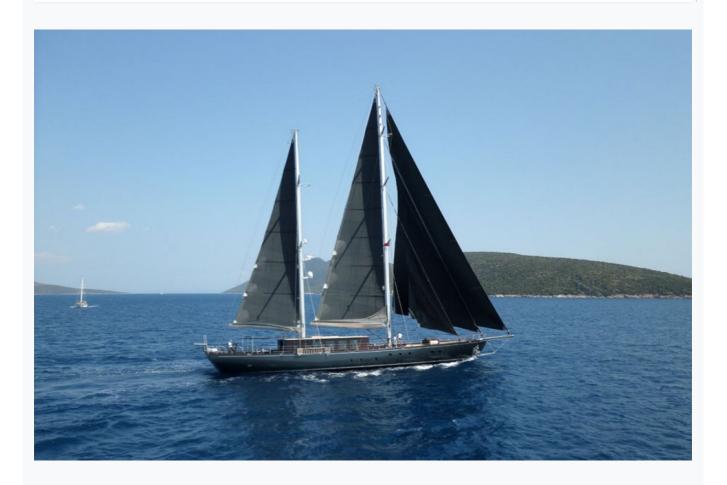

### Boat Details

| Builder                       | OGUZ MARIN                |
|-------------------------------|---------------------------|
| Base Port                     | Bodrum                    |
| Destination                   | Turkey, Croatia           |
| Length                        | 39.9 m / 131.0 ft         |
| Built / Refit                 | 2015                      |
| Cabins Total                  | 5                         |
| Cabins                        | 1 Master, 1 Vip, 3 Double |
| Guests                        | 10                        |
| Crew                          | 6                         |
| Speed                         | 12-14 Knots               |
| Low Season<br>May, October    | Per Week <b>€75,000</b>   |
| Mid Season<br>June, September | Per Week <b>€75,000</b>   |
| High Season<br>July, August   | Per Week <b>€85,000</b>   |
|                               |                           |

# Specifications

| Built / Refit<br>2015       |
|-----------------------------|
| Builder<br>OGUZ MARIN       |
| Base Port<br>Bodrum         |
| Length<br>39.9 m / 131.0 ft |
| Beam<br>9.2 m / 30 ft       |
| Draft<br>3.5 m / 11 ft      |
| Speed<br>12-14 Knots        |