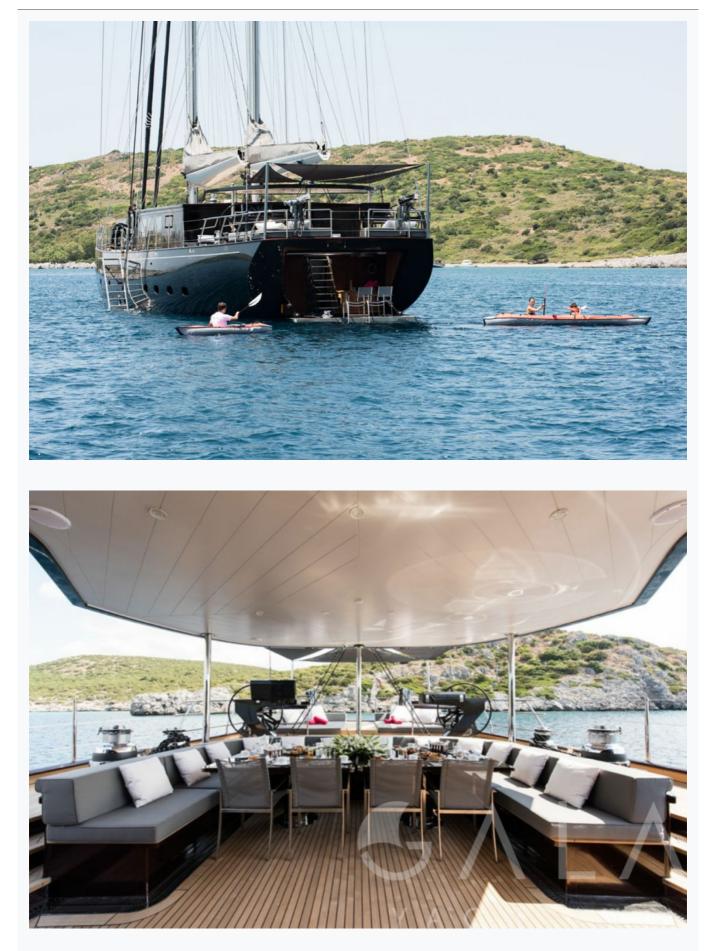

# Tenders & Toys

Tenders

1 x 115 HP nuovaJolly Winner 5.80 Mercury

#### Water Toys

2 x Yamaha Jet Skis, 1 x Single Kayak, 1 x Double Kayak, 2 x Stand-up Paddle boards, 1 x Wakeboard

#### Deck Equipment

Snorkelling equipment