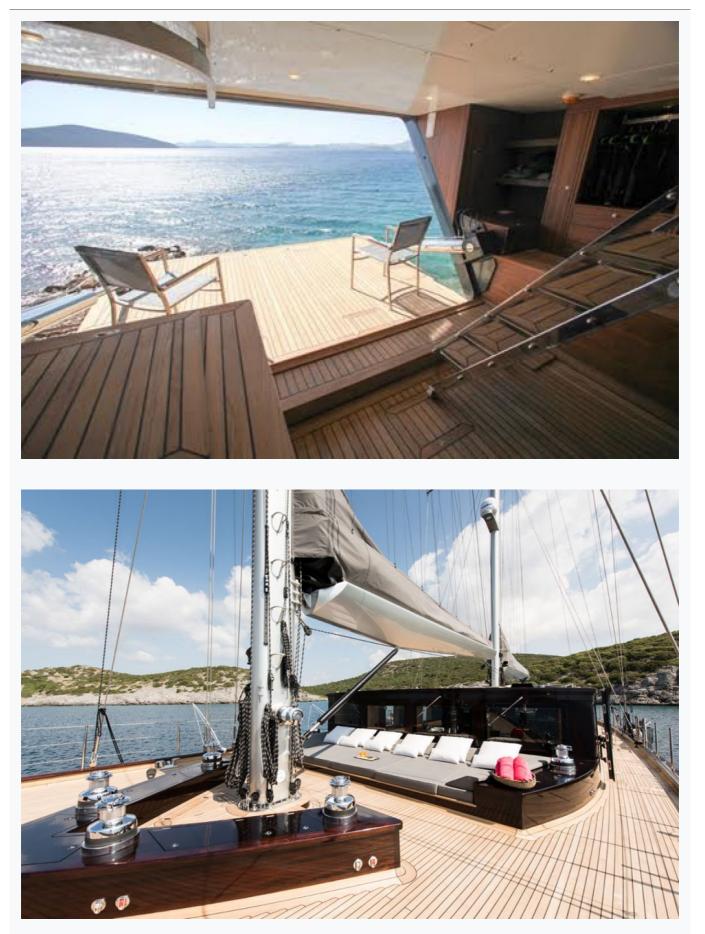

## Accommodation

| Cabins<br>1 Master, 1 Vip, 3 Double   |
|---------------------------------------|
| Guests<br>10                          |
| Crew<br>6                             |
| Bathroom<br>Ensuite with shower cells |
| Toilet type<br>Electric vacuum flush  |
| Air-conditioning<br>Yes               |