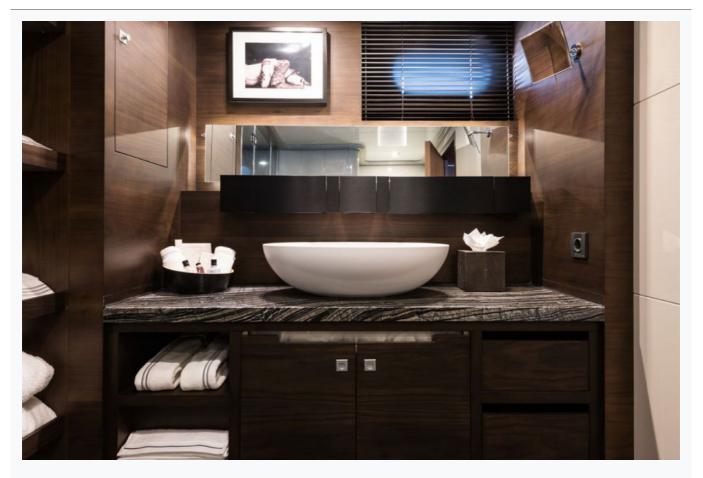

## Accommodation

| Cabins<br>1 Master, 1 Vip, 3 Double   |
|---------------------------------------|
| Guests<br>10                          |
| Crew<br>6                             |
| Bathroom<br>Ensuite with shower cells |
| Toilet type<br>Electric vacuum flush  |
| Air-conditioning<br>Yes               |