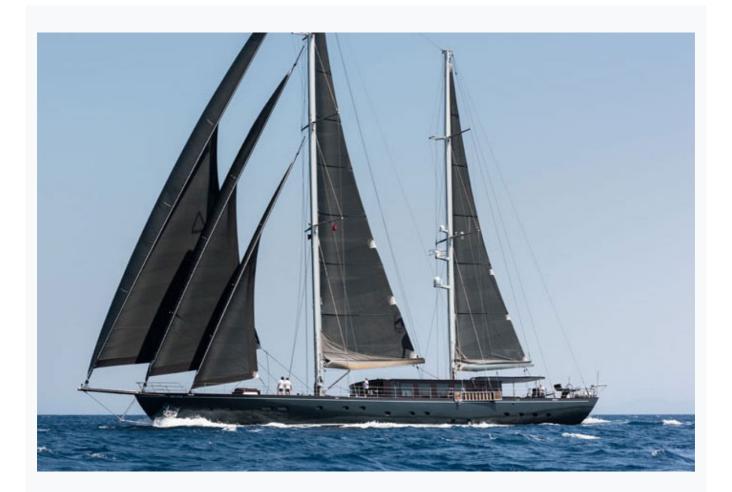

### Boat Details

| Builder                       | OGUZ MARIN                |
|-------------------------------|---------------------------|
| Base Port                     | Bodrum                    |
| Destination                   | Turkey, Croatia           |
| Length                        | 39.9 m / 131.0 ft         |
| Built / Refit                 | 2015                      |
| Cabins Total                  | 5                         |
| Cabins                        | 1 Master, 1 Vip, 3 Double |
| Guests                        | 10                        |
| Crew                          | 6                         |
| Speed                         | 12-14 Knots               |
| Low Season<br>May, October    | Per Week <b>€75,000</b>   |
| Mid Season<br>June, September | Per Week <b>€75,000</b>   |
| High Season<br>July, August   | Per Week <b>€85,000</b>   |
|                               |                           |

# Specifications

| Built / Refit<br>2015       |
|-----------------------------|
| Builder<br>OGUZ MARIN       |
| Base Port<br>Bodrum         |
| Length<br>39.9 m / 131.0 ft |
| Beam<br>9.2 m / 30 ft       |
| Draft<br>3.5 m / 11 ft      |
| Speed<br>12-14 Knots        |