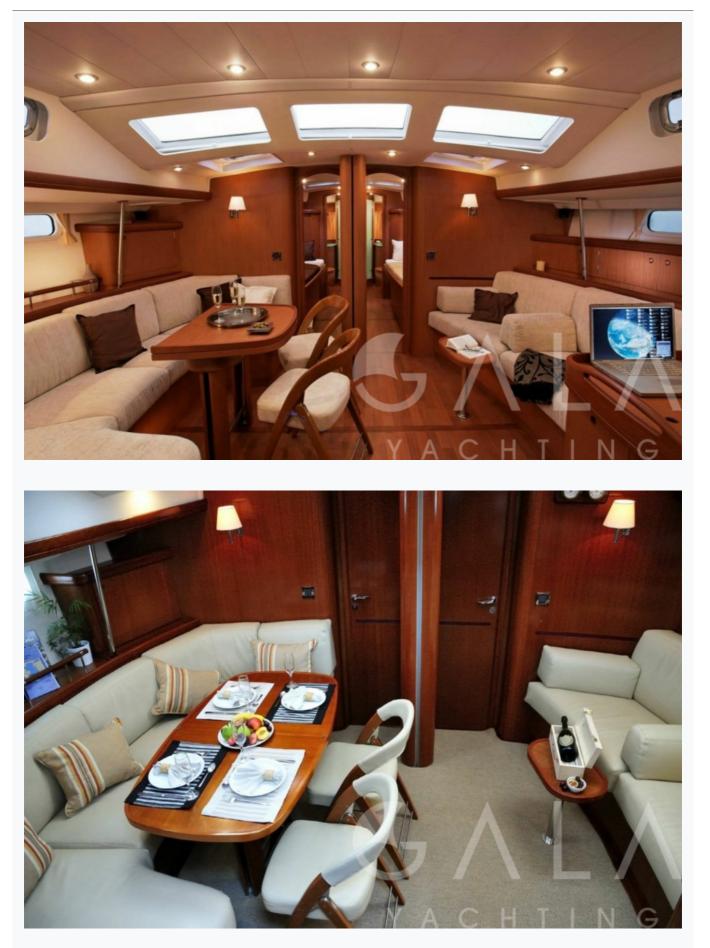

# Features

## Accommodation

| Cabins<br>4 Double                           |
|----------------------------------------------|
| Guests<br>8                                  |
| Crew<br>1                                    |
| Bathroom<br>Ensuite                          |
| Air-conditioning<br>Yes                      |
| TV System<br>In salon only                   |
| Music System<br>In salon, Deck speakers      |
| Other Equipment<br>DVD player, WiFi internet |