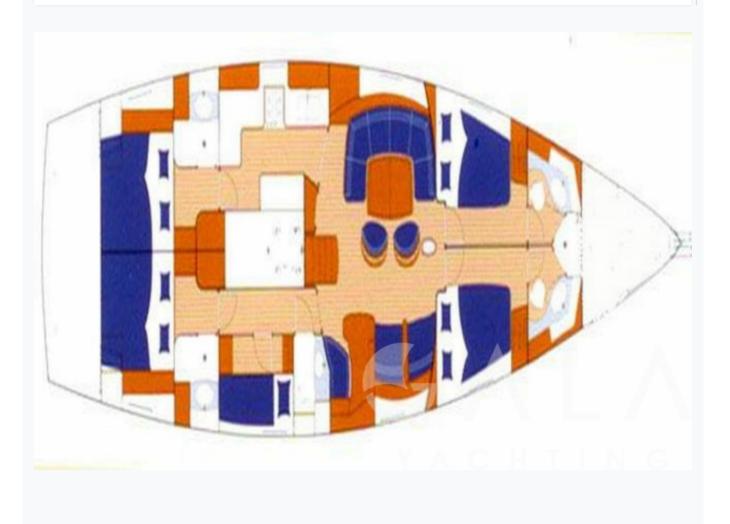

# Features

## Accommodation

| Cabins<br>4 Double                           |
|----------------------------------------------|
| Guests<br>8                                  |
| Crew<br>1                                    |
| Bathroom<br>Ensuite                          |
| Air-conditioning<br>Yes                      |
| TV System<br>In salon only                   |
| Music System<br>In salon, Deck speakers      |
| Other Equipment<br>DVD player, WiFi internet |