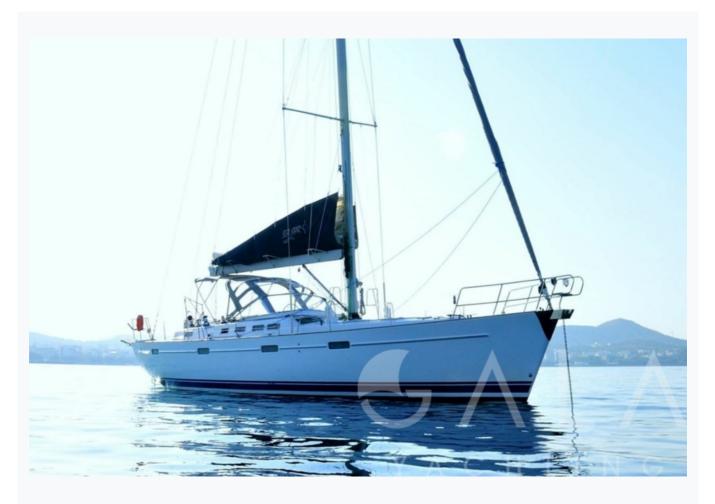

### **Boat Details**

| Builder                       | BENETEAU YACHTS  |         |
|-------------------------------|------------------|---------|
| Base Port                     | Athens           |         |
| Destination                   | Athens, Cyclades |         |
| Length                        | 17.8 m / 58.0 ft |         |
| Built / Refit                 | 2006             |         |
| Cabins Total                  | 4                |         |
| Cabins                        | 4 Double         |         |
| Guests                        | 8                |         |
| Crew                          | 1                |         |
| Speed                         | 9 Knots          |         |
| Low Season<br>May, October    | Per Weel         | €9,100  |
| Mid Season<br>June, September | Per Weel         | €9,800  |
| High Season<br>July, August   | Per Week         | €11,200 |

# Specifications

| Built / Refit                     |
|-----------------------------------|
| Builder<br>BENETEAU YACHTS        |
| Base Port Athens                  |
| ength<br>7.8 m / 58.0 ft          |
| Beam<br>9.98 m / 16 ft            |
| Draft<br>2.6 m / 9 ft             |
| Speed<br>9 Knots                  |
| Fuel Consumption 5 It at cruising |
| Fuel Capacity<br>360 LT~          |
| ,000 LT~                          |