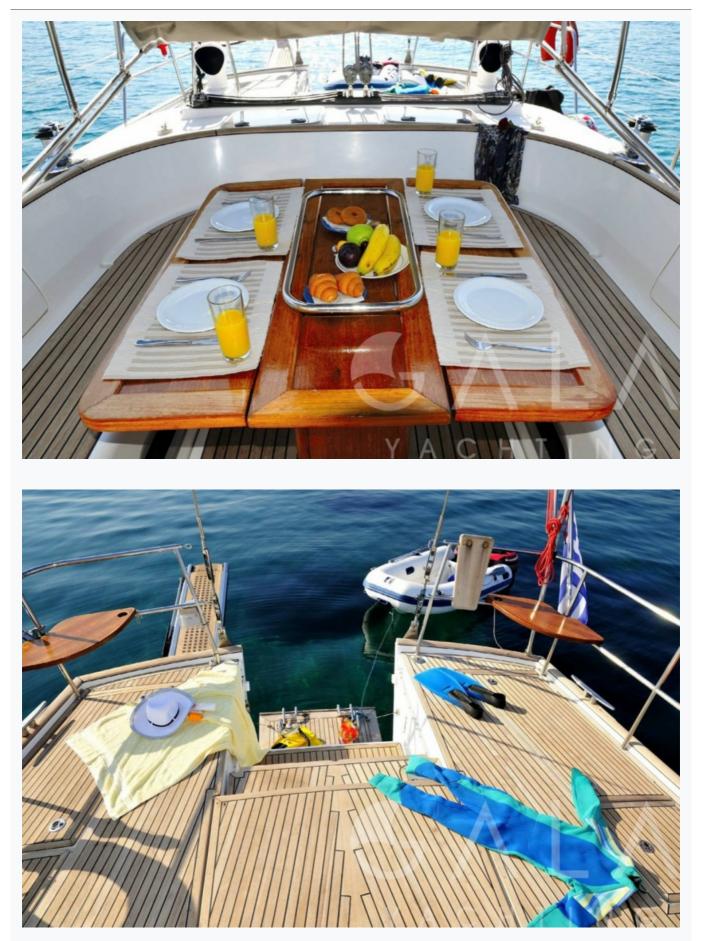

# Features

# Tenders & Toys

Tenders

3.4m RIB with 15 HP outboard engine

Water Toys

Tube, kayak, floating mats

Deck Equipment

Snorkelling equipment, Fishing tackle, Watermaker