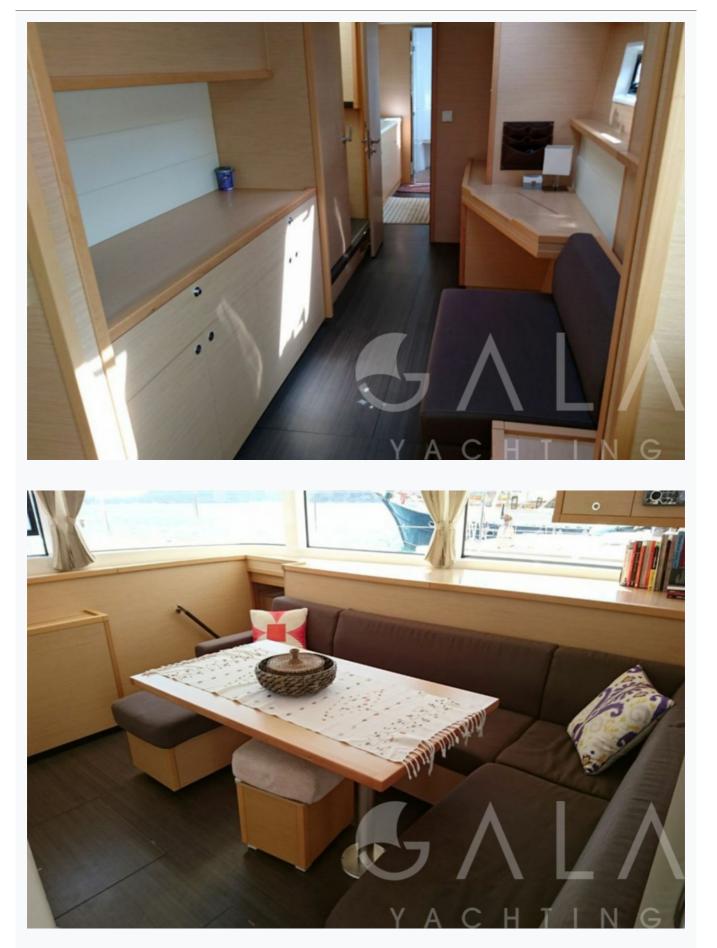

#### Accommodation

| Cabins<br>1 Master, 2 Double                         |
|------------------------------------------------------|
| Guests<br>6                                          |
| Crew<br>2                                            |
| Bathroom<br>Ensuite with shower cells                |
| Toilet type<br>Electric vacuum flush                 |
| Air-conditioning<br>Yes                              |
| A/C Use during night<br>2 Hours                      |
| TV System<br>Sattelite TV, In Salon and Master cabin |
| Music System<br>In salon, Deck speakers              |
| Other Equipment<br>Internet connection               |

# Tenders & Toys

| Tenders<br>3,80 mt Tender with 40 Hp Outboard                                                                             |
|---------------------------------------------------------------------------------------------------------------------------|
| Water Toys<br>2 x Canoes                                                                                                  |
| Deck Equipment<br>Snorkelling equipment, Fishing tackle, Sun awnings, Sun mattresses, Deck shower, Sea ladder, Watermaker |
| Sail Equipment<br>Genoa, Mainsail                                                                                         |