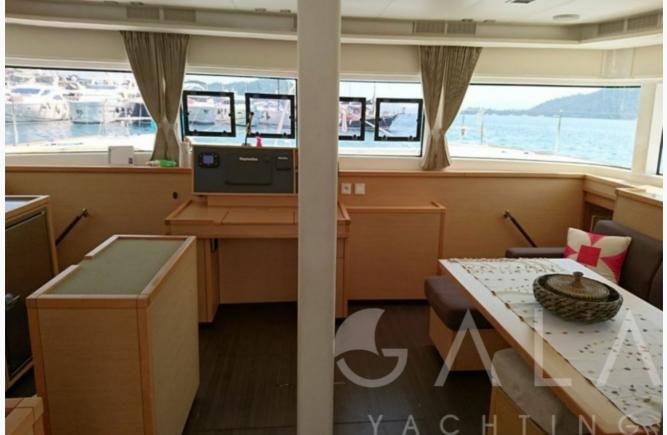

#### Accommodation

| Cabins<br>1 Master, 2 Double                         |
|------------------------------------------------------|
| Guests<br>6                                          |
| Crew<br>2                                            |
| Bathroom<br>Ensuite with shower cells                |
| Toilet type<br>Electric vacuum flush                 |
| Air-conditioning<br>Yes                              |
| A/C Use during night<br>2 Hours                      |
| TV System<br>Sattelite TV, In Salon and Master cabin |
| Music System<br>In salon, Deck speakers              |
| Other Equipment<br>Internet connection               |

# Tenders & Toys

| Tenders<br>3,80 mt Tender with 40 Hp Outboard                                                                             |
|---------------------------------------------------------------------------------------------------------------------------|
| Water Toys<br>2 x Canoes                                                                                                  |
| Deck Equipment<br>Snorkelling equipment, Fishing tackle, Sun awnings, Sun mattresses, Deck shower, Sea ladder, Watermaker |
| Sail Equipment<br>Genoa, Mainsail                                                                                         |