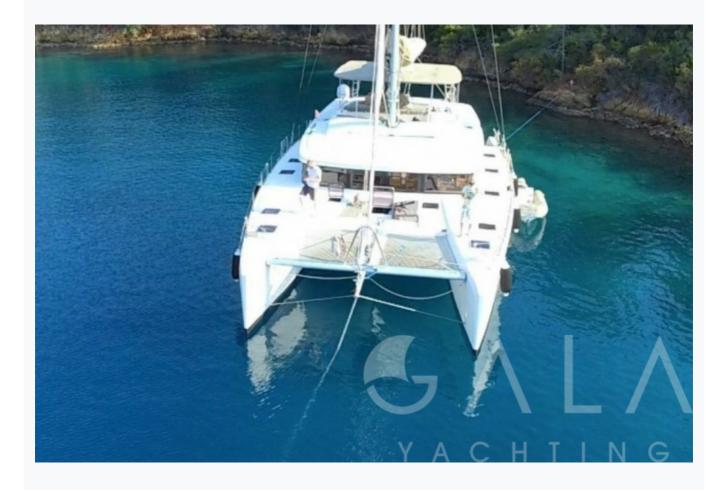

# Specifications

| uilt / Refit<br>014             |
|---------------------------------|
| uilder<br>AGOON                 |
| ase Port<br>ocek                |
| ength<br>5.8 m / 52.0 ft        |
| eam<br>53 m / 28 ft             |
| raft<br>52 m / 5 ft             |
| peed<br>10 Knots                |
| ain Engine(s)<br>x 75 Hp Yanmar |
| enerator(s)<br>7,5 Kw Onan      |
| ull<br>iberglass                |

#### **Destinations & Prices**

Cruising Areas

Turkey