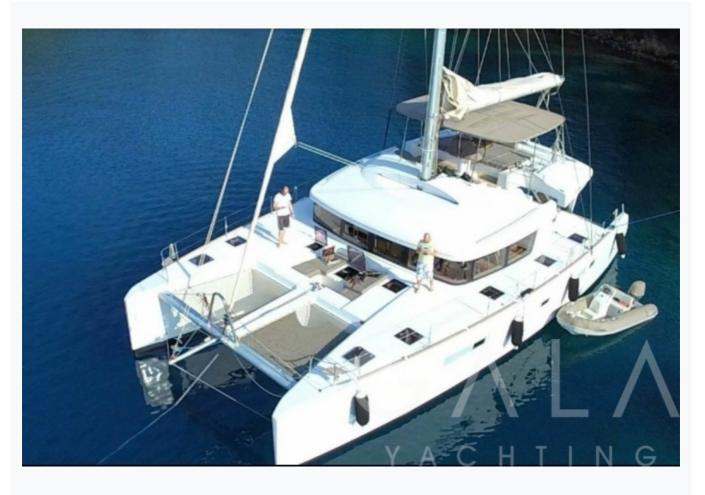

SEZA 2 (Lagoon 520 Custom)

# SEZA 2 (Lagoon 520 Custom)

## SEZA 2 (Lagoon 520 Custom)

# Specifications

| uilt / Refit<br>014             |
|---------------------------------|
| uilder<br>AGOON                 |
| ase Port<br>ocek                |
| ength<br>5.8 m / 52.0 ft        |
| eam<br>53 m / 28 ft             |
| raft<br>52 m / 5 ft             |
| peed<br>10 Knots                |
| ain Engine(s)<br>x 75 Hp Yanmar |
| enerator(s)<br>7,5 Kw Onan      |
| ull<br>iberglass                |