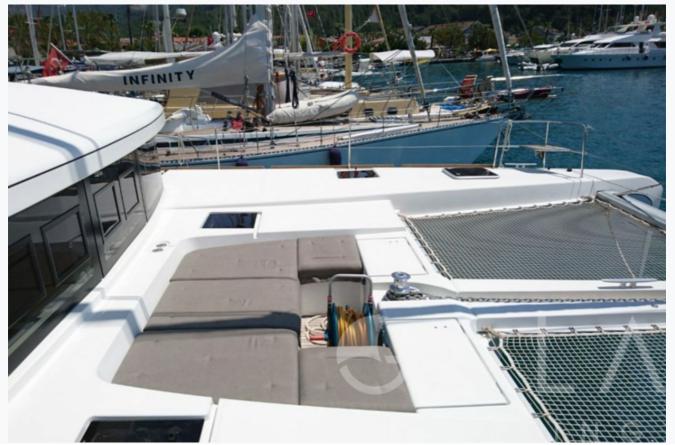

# Tenders & Toys

| Tenders<br>3,80 mt Tender with 40 Hp Outboard                                                                             |
|---------------------------------------------------------------------------------------------------------------------------|
| Water Toys<br>2 x Canoes                                                                                                  |
| Deck Equipment<br>Snorkelling equipment, Fishing tackle, Sun awnings, Sun mattresses, Deck shower, Sea ladder, Watermaker |
| Sail Equipment<br>Genoa, Mainsail                                                                                         |