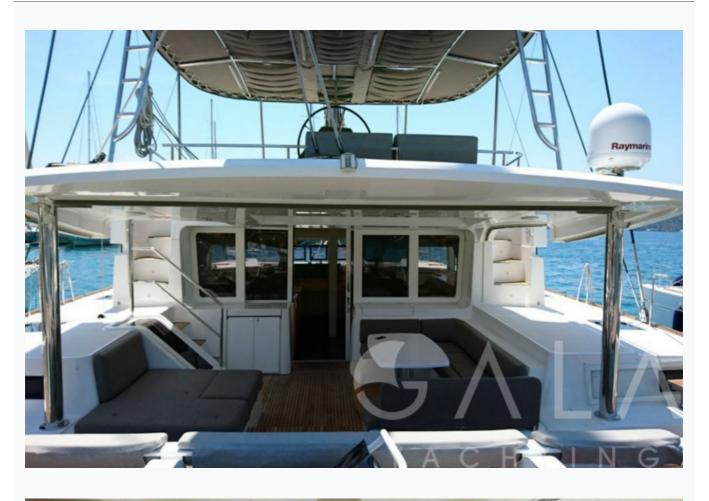

#### Accommodation

| Cabins<br>1 Master, 2 Double                         |
|------------------------------------------------------|
| Guests<br>6                                          |
| Crew<br>2                                            |
| Bathroom<br>Ensuite with shower cells                |
| Toilet type<br>Electric vacuum flush                 |
| Air-conditioning<br>Yes                              |
| A/C Use during night<br>2 Hours                      |
| TV System<br>Sattelite TV, In Salon and Master cabin |
| Music System<br>In salon, Deck speakers              |
| Other Equipment<br>Internet connection               |

# Tenders & Toys

| Tenders<br>3,80 mt Tender with 40 Hp Outboard                                                                             |
|---------------------------------------------------------------------------------------------------------------------------|
| Water Toys<br>2 x Canoes                                                                                                  |
| Deck Equipment<br>Snorkelling equipment, Fishing tackle, Sun awnings, Sun mattresses, Deck shower, Sea ladder, Watermaker |
| Sail Equipment<br>Genoa, Mainsail                                                                                         |