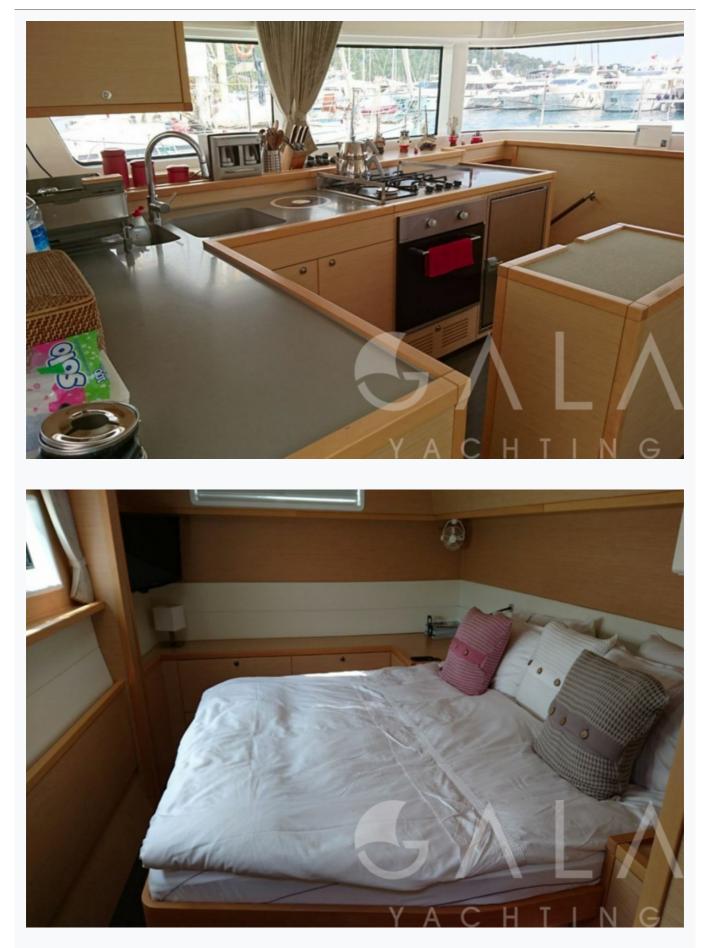

#### Accommodation

| Cabins<br>1 Master, 2 Double                         |
|------------------------------------------------------|
| Guests<br>6                                          |
| Crew<br>2                                            |
| Bathroom<br>Ensuite with shower cells                |
| Toilet type<br>Electric vacuum flush                 |
| Air-conditioning<br>Yes                              |
| A/C Use during night<br>2 Hours                      |
| TV System<br>Sattelite TV, In Salon and Master cabin |
| Music System<br>In salon, Deck speakers              |
| Other Equipment<br>Internet connection               |

# Tenders & Toys

| Tenders<br>3,80 mt Tender with 40 Hp Outboard                                                                             |
|---------------------------------------------------------------------------------------------------------------------------|
| Water Toys<br>2 x Canoes                                                                                                  |
| Deck Equipment<br>Snorkelling equipment, Fishing tackle, Sun awnings, Sun mattresses, Deck shower, Sea ladder, Watermaker |
| Sail Equipment<br>Genoa, Mainsail                                                                                         |