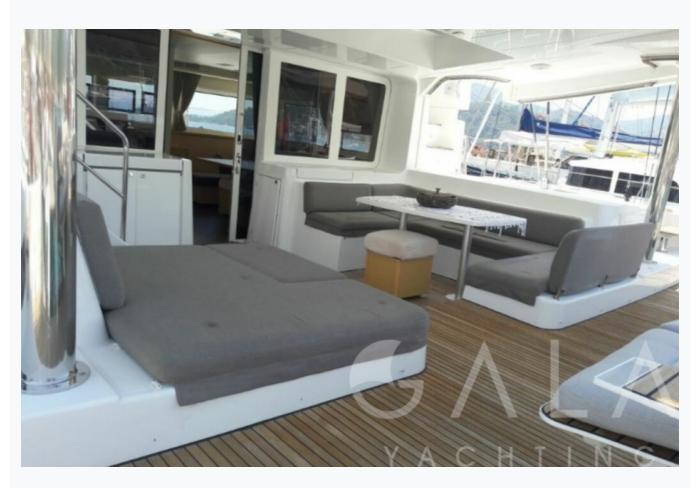

#### Accommodation

| Cabins<br>1 Master, 2 Double                         |
|------------------------------------------------------|
| Guests<br>6                                          |
| Crew<br>2                                            |
| Bathroom<br>Ensuite with shower cells                |
| Toilet type<br>Electric vacuum flush                 |
| Air-conditioning<br>Yes                              |
| A/C Use during night<br>2 Hours                      |
| TV System<br>Sattelite TV, In Salon and Master cabin |
| Music System<br>In salon, Deck speakers              |
| Other Equipment<br>Internet connection               |

# Tenders & Toys

| Tenders<br>3,80 mt Tender with 40 Hp Outboard                                                                             |
|---------------------------------------------------------------------------------------------------------------------------|
| Water Toys<br>2 x Canoes                                                                                                  |
| Deck Equipment<br>Snorkelling equipment, Fishing tackle, Sun awnings, Sun mattresses, Deck shower, Sea ladder, Watermaker |
| Sail Equipment<br>Genoa, Mainsail                                                                                         |