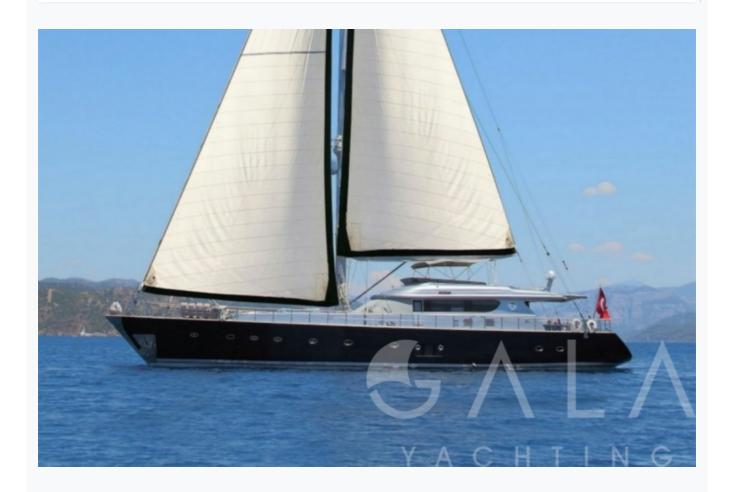

Gocek

| Base Port                     | Gocek                      |                          |
|-------------------------------|----------------------------|--------------------------|
| Destination                   | Turkey                     |                          |
| Length                        | 31.5 m / 103.0 ft          |                          |
| Built / Refit                 | 2009                       |                          |
| Cabins Total                  | 4                          |                          |
| Cabins                        | 2 Master, 1 Double, 1 Twin |                          |
| Guests                        | 8                          |                          |
| Crew                          | 5                          |                          |
| Speed                         | 10-12 Knots                |                          |
| ow Season<br>May, October     |                            | Per Week <b>€35,00</b> 0 |
| Mid Season<br>lune, September |                            | Per Week <b>€38,50</b> ( |
| High Season<br>July, August   |                            | Per Week <b>€38,50</b> 0 |

## **Specifications**

| Built / Refit<br>2009                 |
|---------------------------------------|
| Base Port Gocek                       |
| Length 31.5 m / 103.0 ft              |
| Beam 7.6 m / 25 ft                    |
| Draft 3.2 m / 11 ft                   |
| Speed 10-12 Knots                     |
| Main Engine(s) D2866LE MAN 2 x 500 hp |
| Fuel Consumption 120 It at max speed  |
| Generator(s) Onan Marine 2 x 40 kVA   |
| Hull Laminated wood                   |
| Water Capacity 5,000 LT~              |