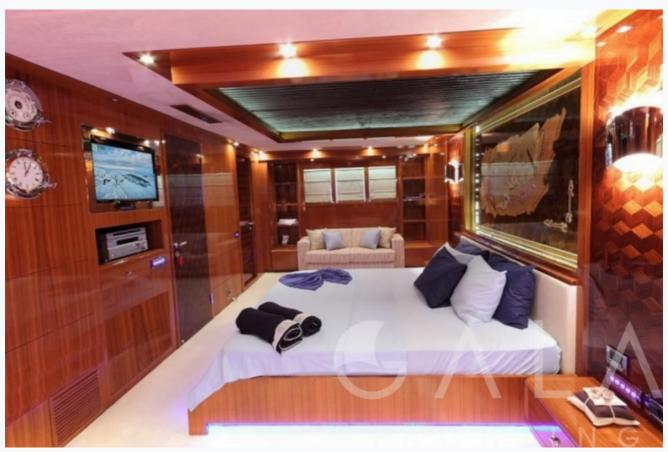

Accommodation

| Cabins 2 Master, 1 Double, 1 Twin  |
|------------------------------------|
| Guests                             |
| 8                                  |
| Crew 5                             |
| Bathroom Ensuite with shower cells |

Toilet type

Electric vacuum flush

Air-conditioning

Yes

TV System

In salon and all cabins

Music System

In salon, Deck speakers