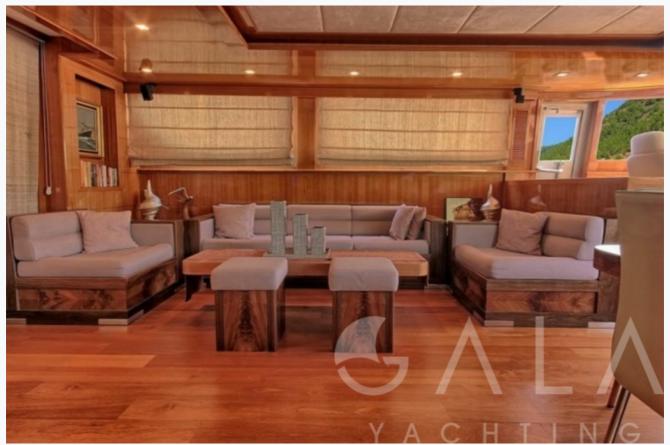

# Features

## **Specifications**

| Built / Refit<br>2009                 |
|---------------------------------------|
| Base Port Gocek                       |
| Length 31.5 m / 103.0 ft              |
| Beam 7.6 m / 25 ft                    |
| Draft 3.2 m / 11 ft                   |
| Speed 10-12 Knots                     |
| Main Engine(s) D2866LE MAN 2 x 500 hp |
| Fuel Consumption 120 It at max speed  |
| Generator(s) Onan Marine 2 x 40 kVA   |
| Hull Laminated wood                   |
| Water Capacity 5,000 LT~              |

Accommodation

| Cabins 2 Master, 1 Double, 1 Twin  |
|------------------------------------|
| Guests                             |
| 8                                  |
| Crew 5                             |
| Bathroom Ensuite with shower cells |