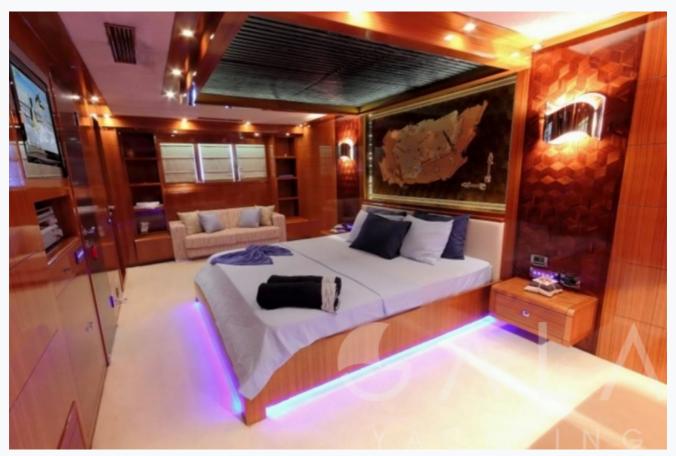

Accommodation

| Cabins 2 Master, 1 Double, 1 Twin  |
|------------------------------------|
| Guests                             |
| 8                                  |
| Crew 5                             |
| Bathroom Ensuite with shower cells |

Toilet type

Electric vacuum flush

Air-conditioning

Yes

TV System

In salon and all cabins

Music System

In salon, Deck speakers