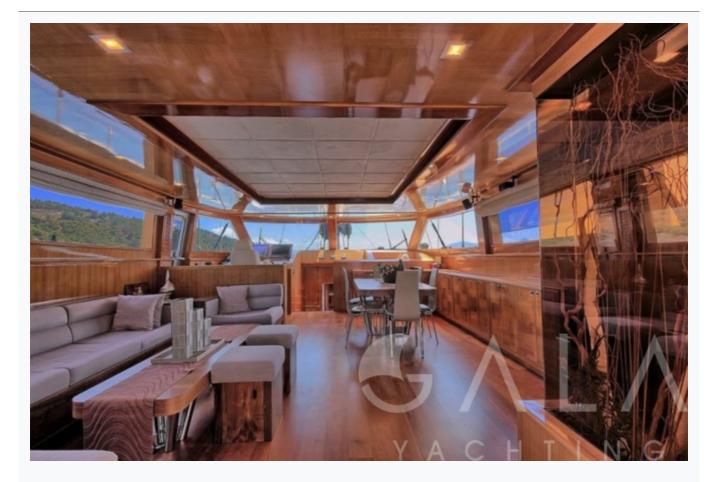

# Features

## **Specifications**

| Built / Refit<br>2009                 |
|---------------------------------------|
| Base Port Gocek                       |
| Length 31.5 m / 103.0 ft              |
| Beam 7.6 m / 25 ft                    |
| Draft 3.2 m / 11 ft                   |
| Speed 10-12 Knots                     |
| Main Engine(s) D2866LE MAN 2 x 500 hp |
| Fuel Consumption 120 It at max speed  |
| Generator(s) Onan Marine 2 x 40 kVA   |
| Hull Laminated wood                   |
| Water Capacity 5,000 LT~              |

Accommodation

| Cabins 2 Master, 1 Double, 1 Twin  |
|------------------------------------|
| Guests                             |
| 8                                  |
| Crew 5                             |
| Bathroom Ensuite with shower cells |