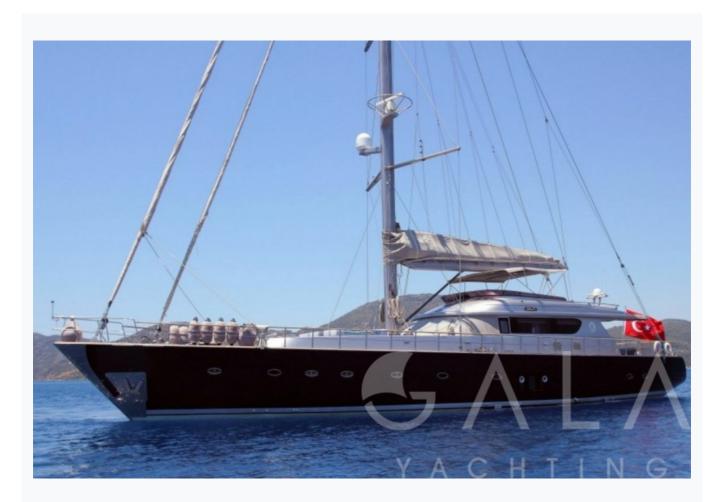

Gocek

| Base Port                     | Gocek                      |                          |
|-------------------------------|----------------------------|--------------------------|
| Destination                   | Turkey                     |                          |
| Length                        | 31.5 m / 103.0 ft          |                          |
| Built / Refit                 | 2009                       |                          |
| Cabins Total                  | 4                          |                          |
| Cabins                        | 2 Master, 1 Double, 1 Twin |                          |
| Guests                        | 8                          |                          |
| Crew                          | 5                          |                          |
| Speed                         | 10-12 Knots                |                          |
| ow Season<br>May, October     |                            | Per Week <b>€35,00</b> 0 |
| Mid Season<br>lune, September |                            | Per Week <b>€38,50</b> ( |
| High Season<br>July, August   |                            | Per Week <b>€38,50</b> 0 |

## **Specifications**

| Built / Refit<br>2009                 |
|---------------------------------------|
| Base Port Gocek                       |
| Length 31.5 m / 103.0 ft              |
| Beam 7.6 m / 25 ft                    |
| Draft 3.2 m / 11 ft                   |
| Speed 10-12 Knots                     |
| Main Engine(s) D2866LE MAN 2 x 500 hp |
| Fuel Consumption 120 It at max speed  |
| Generator(s) Onan Marine 2 x 40 kVA   |
| Hull Laminated wood                   |
| Water Capacity 5,000 LT~              |