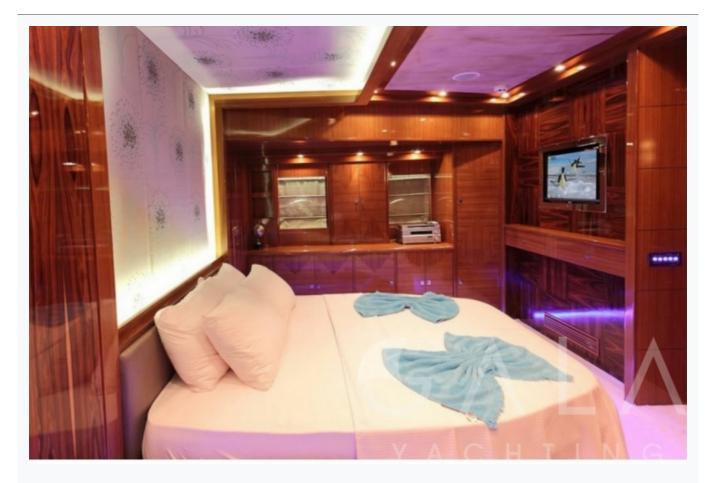

Accommodation

| Cabins 2 Master, 1 Double, 1 Twin  |
|------------------------------------|
| Guests                             |
| 8                                  |
| Crew 5                             |
| Bathroom Ensuite with shower cells |

Toilet type

Electric vacuum flush

Air-conditioning

Yes

TV System

In salon and all cabins

Music System

In salon, Deck speakers