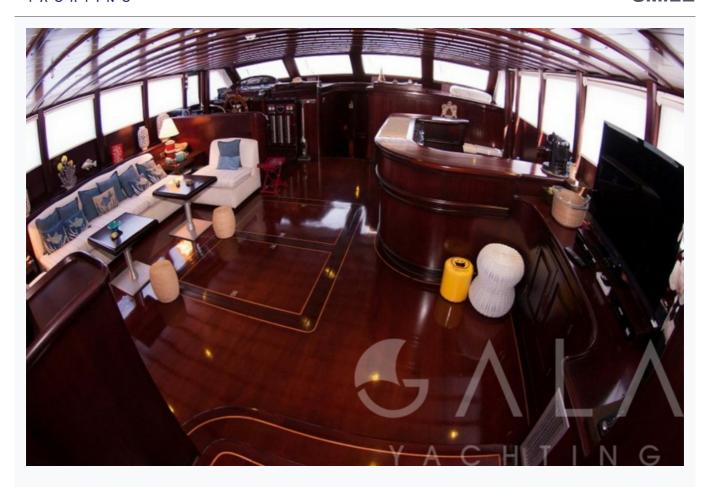

al                 | 5                                  |                          |
| Cabins                       | 1 Master, 2 Vip, 2 Twin, 2 Bunkbed |                          |
| Guests                       | 12                                 |                          |
| Crew                         | 5                                  |                          |
| Speed                        | 11-13 Knots                        |                          |
| ow Season<br>May, October    |                                    | Per Week <b>€30,00</b> 0 |
| Mid Season<br>une, September |                                    | Per Week <b>€40,00</b> 0 |
| High Season<br>July, August  |                                    | Per Week <b>€49</b> ,000 |



## Features





































# Specifications

| Built / Refit<br>2009           |
|---------------------------------|
| Base Port Gocek                 |
| Length 36.0 m / 118.0 ft        |
| Beam<br>9 m / 30 ft             |
| Draft 0 m / 0 ft                |
| Speed 11-13 Knots               |
| Main Engine(s) 2 X 440 HP MAN   |
| Generator(s) 2 X 44 KWA CUMMINS |
| Hull Laminated wood             |
| Fuel Capacity 7,750 LT~         |
| Water Capacity 4,750 LT~        |



### Accommodation

Cabins

1 Master, 2 Vip, 2 Twin, 2 Bunkbed

Guests

12

Crew

5

Bathroom

Ensuite with shower cells

Toilet type

Electric vacuum flush

Air-conditioning

Yes

A/C Use during night

All night

TV System

In salon and all cabins, Sattelite TV

Music System

In salon, All cabins, Deck speakers

Other Equipment