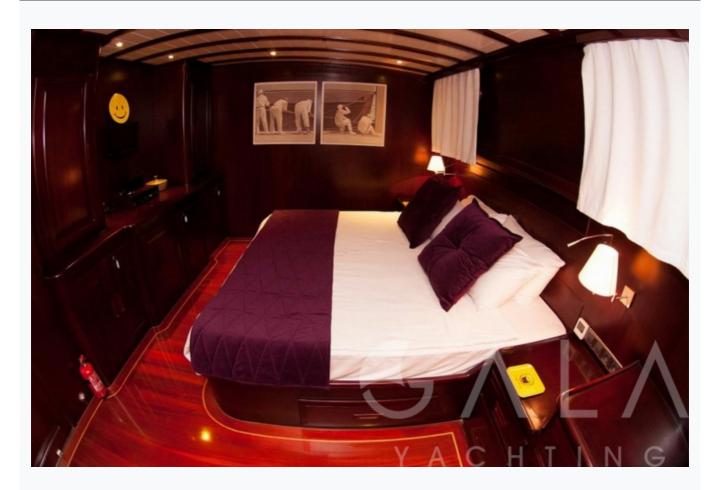

### Accommodation

Cabins

1 Master, 2 Vip, 2 Twin, 2 Bunkbed

Guests

12

Crew

5

Bathroom

Ensuite with shower cells

Toilet type

Electric vacuum flush

Air-conditioning

Yes

A/C Use during night

All night

TV System

In salon and all cabins, Sattelite TV

Music System

In salon, All cabins, Deck speakers

Other Equipment

Ice machine, CD player, DVD player, Filter coffee machine, Wine cooler, Internet connection, Hair dryers, CD/DVD player in each cabin