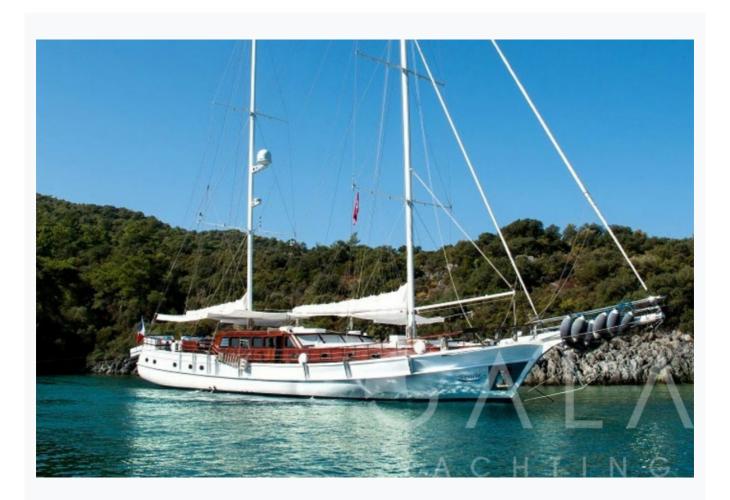

Gocek

| Base Port                    | Gocek                              |                          |
|------------------------------|------------------------------------|--------------------------|
| Destination                  |                                    |                          |
| Length                       | 36.0 m / 118.0 ft                  |                          |
| Built / Refit                | 2009                               |                          |
| Cabins Total                 | 5                                  |                          |
| Cabins                       | 1 Master, 2 Vip, 2 Twin, 2 Bunkbed |                          |
| Guests                       | 12                                 |                          |
| Crew                         | 5                                  |                          |
| Speed                        | 11-13 Knots                        |                          |
| ow Season<br>May, October    |                                    | Per Week <b>€30,00</b> 0 |
| Mid Season<br>une, September |                                    | Per Week <b>€40,00</b> 0 |
| High Season<br>July, August  |                                    | Per Week <b>€49</b> ,000 |

# Specifications

| Built / Refit<br>2009           |
|---------------------------------|
| Base Port Gocek                 |
| Length 36.0 m / 118.0 ft        |
| Beam<br>9 m / 30 ft             |
| Draft 0 m / 0 ft                |
| Speed 11-13 Knots               |
| Main Engine(s) 2 X 440 HP MAN   |
| Generator(s) 2 X 44 KWA CUMMINS |
| Hull Laminated wood             |
| Fuel Capacity 7,750 LT~         |
| Water Capacity 4,750 LT~        |