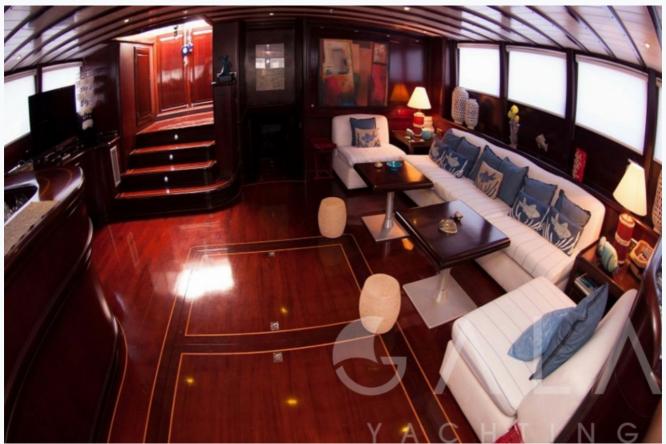

Total                 | 5                                  |                          |
| Cabins                       | 1 Master, 2 Vip, 2 Twin, 2 Bunkbed |                          |
| Guests                       | 12                                 |                          |
| Crew                         | 5                                  |                          |
| Speed                        | 11-13 Knots                        |                          |
| ow Season<br>May, October    |                                    | Per Week <b>€30,00</b> 0 |
| Mid Season<br>une, September |                                    | Per Week <b>€40,00</b> 0 |
| High Season<br>July, August  |                                    | Per Week <b>€49</b> ,000 |



## Features





































# Specifications

| Built / Refit<br>2009           |
|---------------------------------|
| Base Port Gocek                 |
| Length 36.0 m / 118.0 ft        |
| Beam<br>9 m / 30 ft             |
| Draft 0 m / 0 ft                |
| Speed 11-13 Knots               |
| Main Engine(s) 2 X 440 HP MAN   |
| Generator(s) 2 X 44 KWA CUMMINS |
| Hull Laminated wood             |
| Fuel Capacity 7,750 LT~         |
| Water Capacity 4,750 LT~        |



### Accommodation

Cabins

1 Master, 2 Vip, 2 Twin, 2 Bunkbed

Guests

12

Crew

5

Bathroom

Ensuite with shower cells

Toilet type

Electric vacuum flush

Air-conditioning

Yes

A/C Use during night

All night

TV System

In salon and all cabins, Sattelite TV

Music System

In salon, All cabins, Deck speakers

Other Equipme