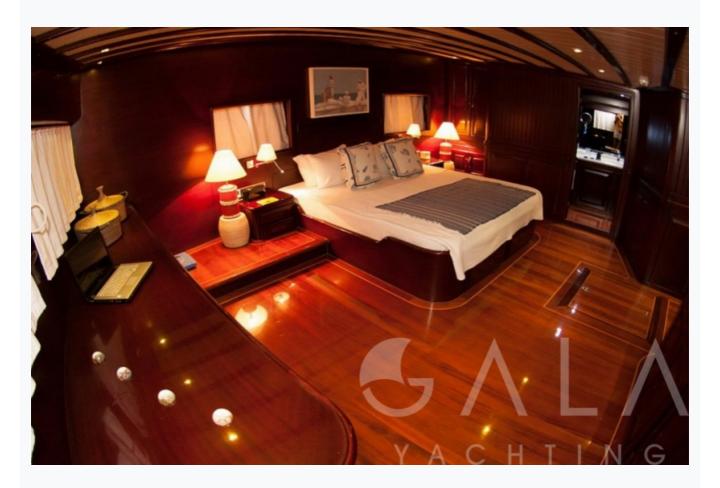

### Accommodation

Cabins

1 Master, 2 Vip, 2 Twin, 2 Bunkbed

Guests

12

Crew

5

Bathroom

Ensuite with shower cells

Toilet type

Electric vacuum flush

Air-conditioning

Yes

A/C Use during night

All night

TV System

In salon and all cabins, Sattelite TV

Music System

In salon, All cabins, Deck speakers

Other Equipment

Ice machine, CD player, DVD player, Filter coffee machine, Wine cooler, Internet connection, Hair dryers, CD/DVD player in each cabin