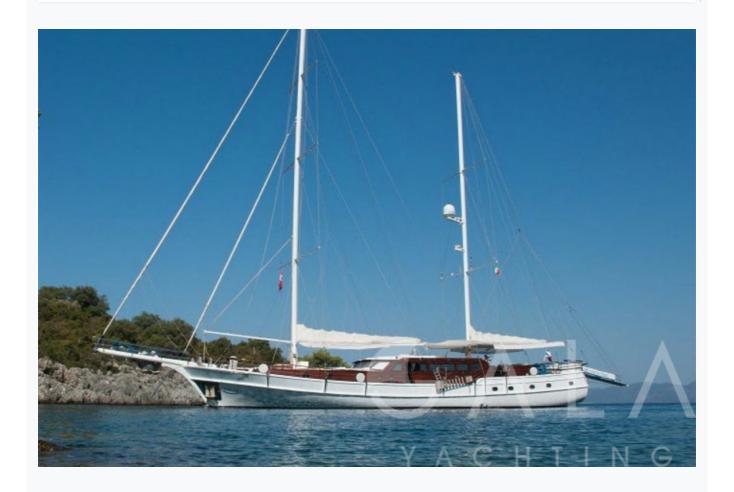

# Specifications

| Built / Refit<br>2009           |
|---------------------------------|
| Base Port Gocek                 |
| Length 36.0 m / 118.0 ft        |
| Beam<br>9 m / 30 ft             |
| Draft 0 m / 0 ft                |
| Speed 11-13 Knots               |
| Main Engine(s) 2 X 440 HP MAN   |
| Generator(s) 2 X 44 KWA CUMMINS |
| Hull Laminated wood             |
| Fuel Capacity 7,750 LT~         |
| Water Capacity 4,750 LT~        |