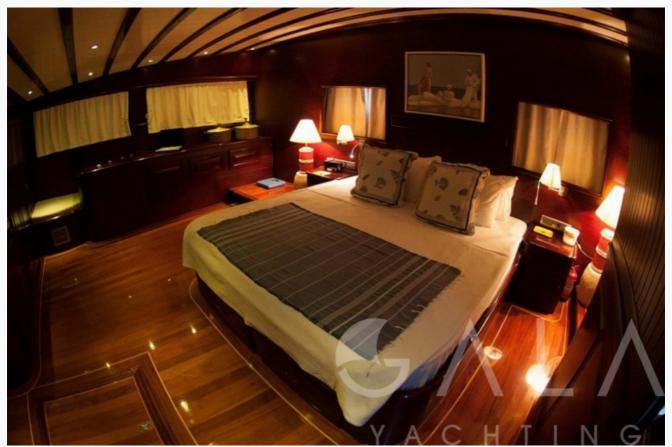

### Accommodation

Cabins

1 Master, 2 Vip, 2 Twin, 2 Bunkbed

Guests

12

Crew

5

Bathroom

Ensuite with shower cells

Toilet type

Electric vacuum flush

Air-conditioning

Yes

A/C Use during night

All night

TV System

In salon and all cabins, Sattelite TV

Music System

In salon, All cabins, Deck speakers

Other Equipment

Ice machine, CD player, DVD player, Filter coffee machine, Wine cooler, Internet connection, Hair dryers, CD/DVD player in each cabin